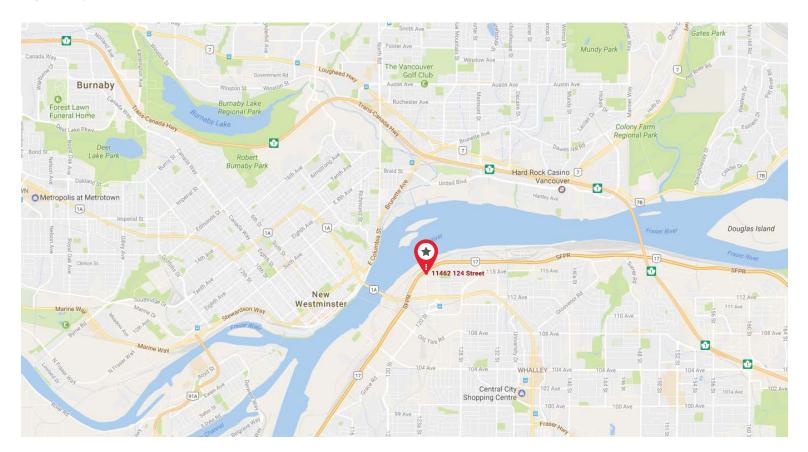

### LOCATION

Located in Bridgeview, immediately south of the South Fraser Perimeter Road at Exit 33. This prime exposure site benefits from nearby access to the Scott Road Skytrain Station and to Surrey's new urban core, which will soon become home to its new City Hall, new City Centre Library and a host of major office, retail, arts and multifamily residential developments. This strategic site, ideally located just east of the Patullo Bridge, fronting South Fraser Perimeter Road (SFPR) in the Bridgeview area of Surrey, British Columbia's fastest growing municipality.