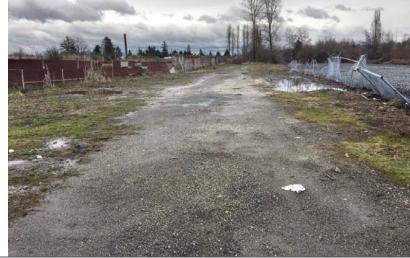

### **OPPORTUNITY**

Fantastic opportunity to lease 21,818 sf of I-4 zoned industrial land in Surrey for storage purposes.

### SITE SIZE

21,818 sf (approximately 61' x 358')