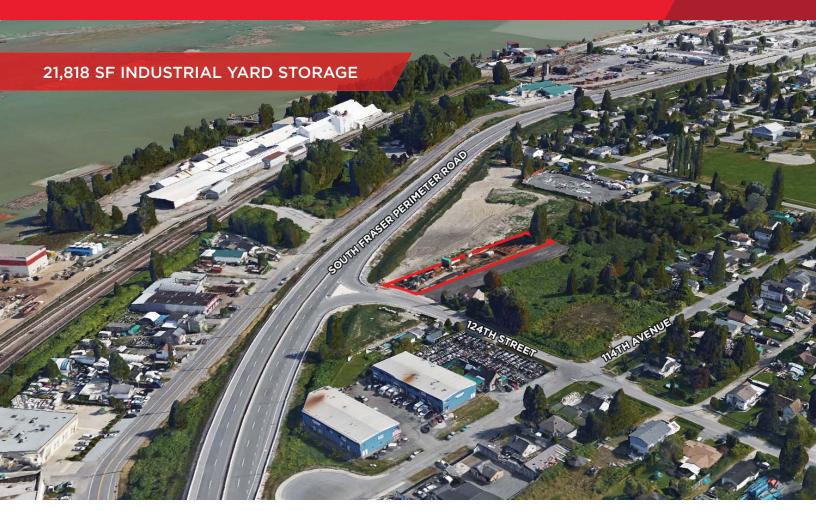

### LOCATION

Located in Bridgeview, immediately south of the South Fraser Perimeter Road at Exit 33. This prime exposure site benefits from nearby access to the Scott Road Skytrain Station and to Surrey's new urban core, which will soon become home to its new City Hall, new City Centre Library and a host of major office, retail, arts and multifamily residential developments. This strategic site, ideally located just east of the Patullo Bridge, fronting South Fraser Perimeter Road (SFPR) in the Bridgeview area of Surrey, British Columbia's fastest growing municipality.

### **OPPORTUNITY**

Fantastic opportunity to lease 21,818 sf of I-4 zoned industrial land in Surrey for storage purposes.

### SITE SIZE

21,818 sf (approximately 61' x 358')