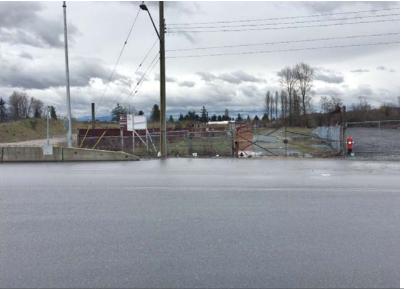

### **OPPORTUNITY**

Fantastic opportunity to lease 21,818 sf of I-4 zoned industrial land in Surrey for storage purposes.

### SITE SIZE

21,818 sf (approximately 61' x 358')