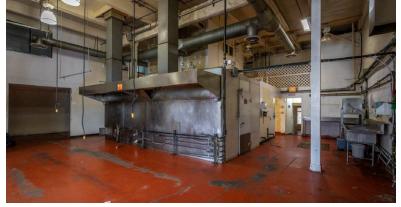

#### **OPPORTUNITY**

Situated on the south side of West 2nd Avenue, is the opportunity to lease 4,011 sf of light industrial food production space with ancillary retail in Vancouver's popular commercial district of Mount Pleasant. Located within walking distance to the Expo and Canada Line stations and surrounded by an array of amenities within Mount Pleasant, Olympic Village and False Creek.

#### **FEATURES**

- Well improved retail showroom facing W 2nd Avenue
- Fully fixtured food production facility at rear
- Two (2) private washrooms
- Ventilation infrastructure in place
- Cooler & freezer
- Plumbing and electrical infrastructure in place
- Grade loading access
- Mezzanine office space
- Great signage exposure