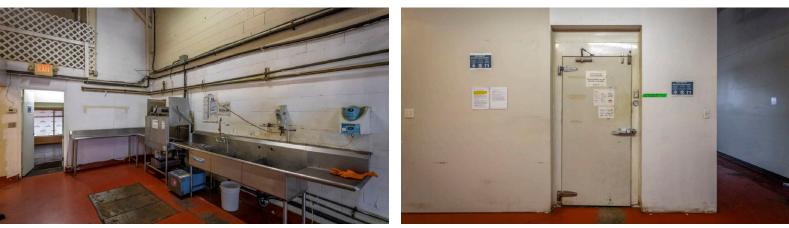

#### **FEATURES**

- Well improved retail showroom facing W 2nd Avenue
- Fully fixtured food production facility at rear
- Two (2) private washrooms
- Ventilation infrastructure in place
- Cooler & freezer
- Plumbing and electrical infrastructure in place
- Grade loading access
- Mezzanine office space
- Great signage exposure