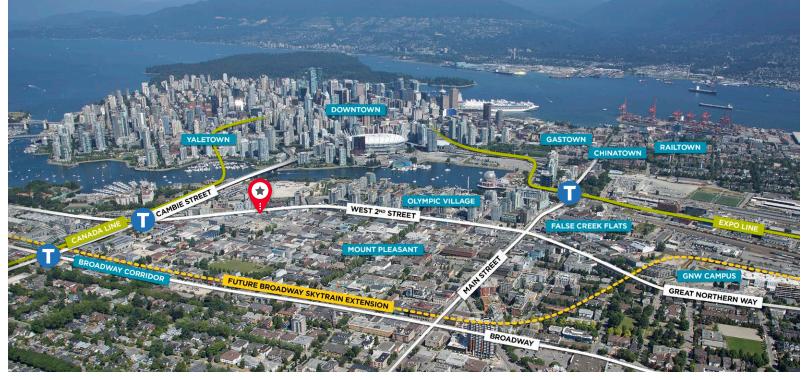

FOR LEASE 340 WEST 2<sup>ND</sup> AVENUE VANCOUVER, BC

MINUTES TO DOWNTOWN SEVERAL MAJOR ROAD AND BRIDGE OPTIONS NEARBY

#### **OPPORTUNITY**

Situated on the south side of West 2nd Avenue, is the opportunity to lease 4,011 sf of light industrial food production space with ancillary retail in Vancouver's popular commercial district of Mount Pleasant. Located within walking distance to the Expo and Canada Line stations and surrounded by an array of amenities within Mount Pleasant, Olympic Village and False Creek.