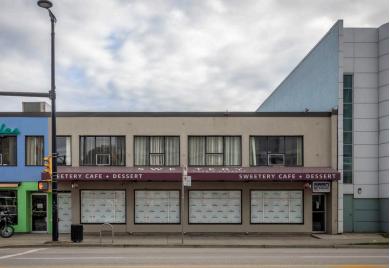

#### **OPPORTUNITY**

Situated on the south side of West 2nd Avenue, is the opportunity to lease 4,011 sf of light industrial food production space with ancillary retail in Vancouver's popular commercial district of Mount Pleasant. Located within walking distance to the Expo and Canada Line stations and surrounded by an array of amenities within Mount Pleasant, Olympic Village and False Creek.

#### **FEATURES**

- Well improved retail showroom facing W 2nd Avenue
- Fully fixtured food production facility at rear
- Two (2) private washrooms
- Ventilation infrastructure in place
- Cooler & freezer
- Plumbing and electrical infrastructure in place
- Grade loading access
- Mezzanine office space
- Great signage exposure