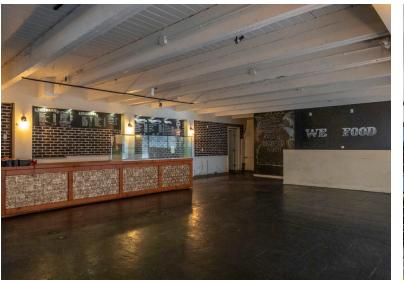

#### **FEATURES**

- Well improved retail showroom facing W 2nd Avenue
- Fully fixtured food production facility at rear
- Two (2) private washrooms
- Ventilation infrastructure in place
- Cooler & freezer
- Plumbing and electrical infrastructure in place
- Grade loading access
- Mezzanine office space
- Great signage exposure