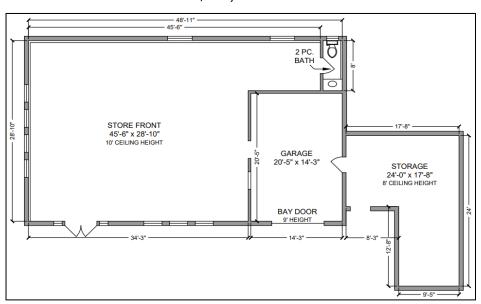

The property is configured as follows:

- Showroom with 10' ceiling height
- ❖ Workshop with 9' overhead door and plumbing
- 2 piece washroom
- Storage area with 8 foot ceiling height

The 9,757 square foot site is improved with a paved surface parking area, landscaping and secure yard.