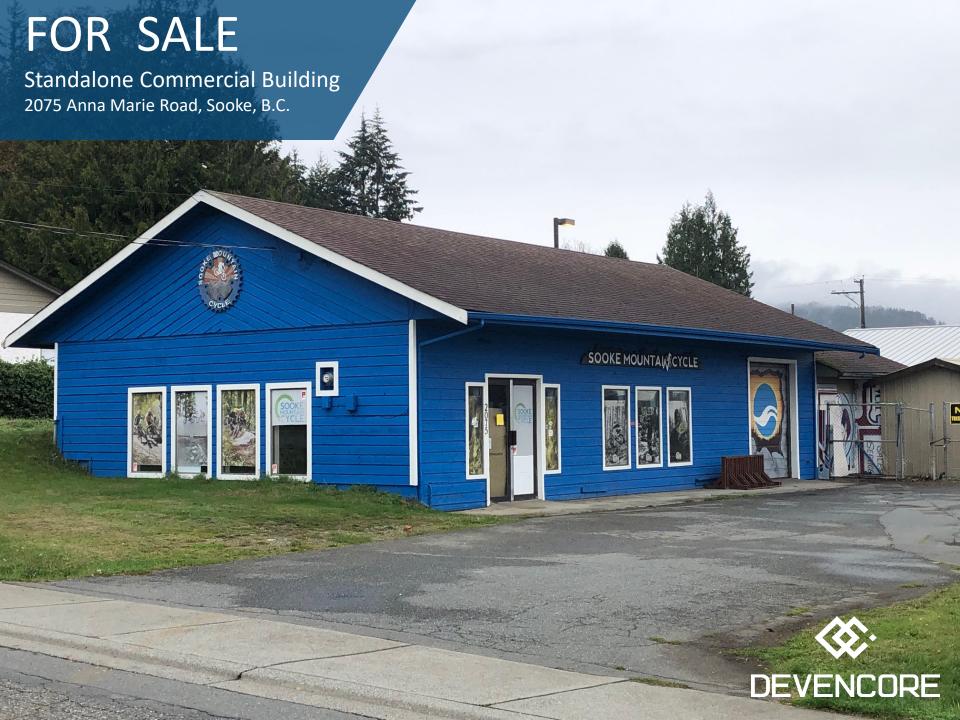

# FOR SALE

Standalone Commercial Building 2075 Anna Marie Road, Sooke, B.C.

### PROPERTY DESCRIPTION

The subject property is well-located within the Sooke Village core roughly 1 block north of Sooke Road. Adjacent uses include the following:

- ❖ RCMP Sooke Detachment
- Sooke Home Hardware Building Centre and Showroom
- Vancouver Island Regional Library

The site is improved with an 1,883 square foot standalone commercial building constructed in 1983. The main portion is a wood frame, slab on grade structure totaling 1,515 square feet. The storage addition is 368 square feet in size and is wood frame on grade. The previous uses include equipment rental and bicycle sale but is now offered with vacant possession.