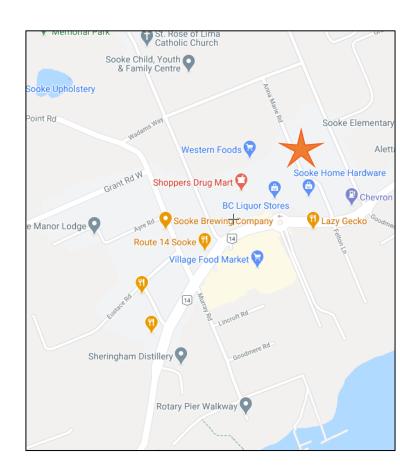

# FOR SALE

Standalone Commercial Building 2075 Anna Marie Road, Sooke, B.C.

### PROPERTY DESCRIPTION

The subject property is well-located within the Sooke Village core roughly 1 block north of Sooke Road. Adjacent uses include the following:

- ❖ RCMP Sooke Detachment
- Sooke Home Hardware Building Centre and Showroom
- Vancouver Island Regional Library

### **SUMMARY**

ADDRESS: 2075 Anna Marie Road, Sooke, B.C.

LEGAL DESCRIPTION: Parcel A (DD K105443) of Lot 10, Section 10,

Sooke District, Plan 30302. PID: 000-249-912

SITE AREA: 9,757 square feet

BUILDING SIZE: 1,883 square feet