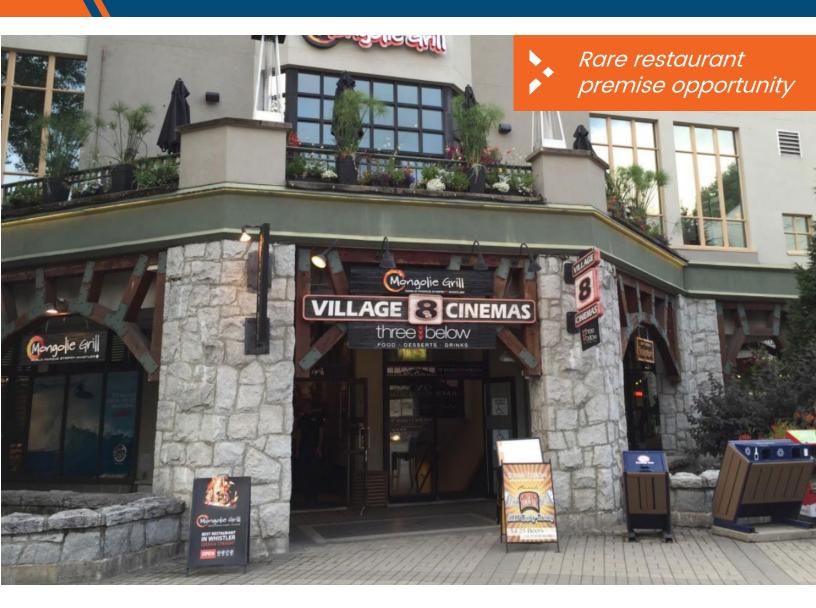

4295 Blackcomb Way, Whistler Restaurant premises – 1,850 sq.ft.

## **New Opportunity**

Opportunity to sublease a below grade restaurant with premises that feature approximately 1,850 sq.ft. of seating area, kitchen and bar. The property is centrally located in Whistler on the highly popular and busy Village Stroll, only minutes from the base of Whistler Blackcomb.