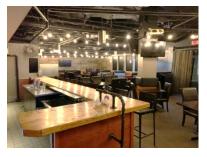

4295 Blackcomb Way, Whistler Restaurant premises – 1,850 sq.ft.





## **New Opportunity**

Opportunity to sublease a below grade restaurant with premises that feature approximately 1,850 sq.ft. of seating area, kitchen and bar. The property is centrally located in Whistler on the highly popular and busy Village Stroll, only minutes from the base of Whistler Blackcomb.

4295 Blackcomb Way, Whistler Restaurant premises – 1,850 sq.ft.



### Floor Plan



4295 Blackcomb Way, Whistler Restaurant premises – 1,850 sq.ft.



































4295 Blackcomb Way, Whistler Restaurant premises – 1,850 sq.ft.



### **Property Details**

#### **Available Premises**

Approximately 1,850 sq.ft.

#### **Features**

- Kitchen (as is/where is condition no warranties)
- Hours of operation Open until 11:30 pm
- Space MUST be operated as a restaurant NOT a bar. Alcohol can only be served with food
- Below grade premises

#### Term

Up to December 31, 2022

#### **Availability**

**Immediately** 

#### **Asking Net Rent**

Please contact agent

#### **Additional Rent**

Please contact agent



This communication is intended for general information only and not to be relied upon in any way. Consequently, no responsibility or liability whatsoever can be accepted by Devencore for any loss or damage resulting from any use of,