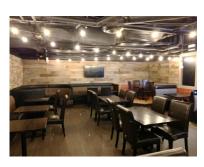

4295 Blackcomb Way, Whistler Restaurant premises – 1,850 sq.ft.

## **New Opportunity**

Opportunity to sublease a below grade restaurant with premises that feature approximately 1,850 sq.ft. of seating area, kitchen and bar. The property is centrally located in Whistler on the highly popular and busy Village Stroll, only minutes from the base of Whistler Blackcomb.