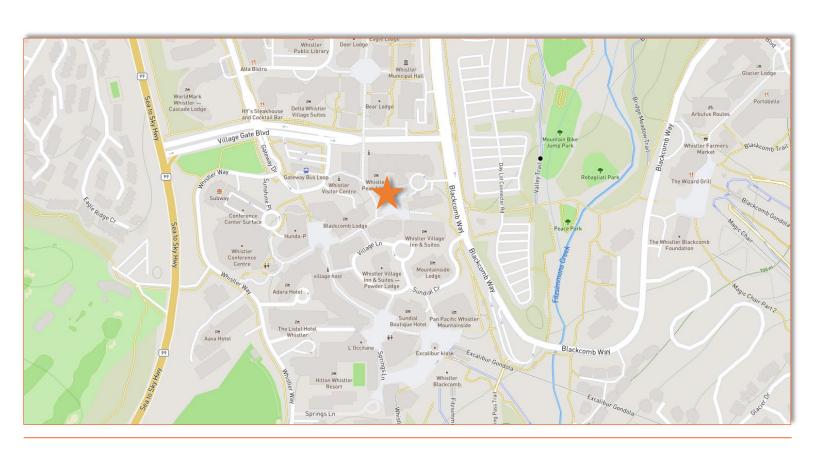

## **New Opportunity**

Opportunity to sublease a below grade restaurant with premises that feature approximately 1,850 sq.ft. of seating area, kitchen and bar. The property is centrally located in Whistler on the highly popular and busy Village Stroll, only minutes from the base of Whistler Blackcomb.