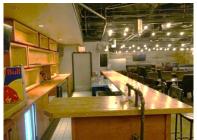

## **New Opportunity**

Opportunity to sublease a below grade restaurant with premises that feature approximately 1,850 sq.ft. of seating area, kitchen and bar. The property is centrally located in Whistler on the highly popular and busy Village Stroll, only minutes from the base of Whistler Blackcomb.

#### **Features**

- Kitchen (as is/where is condition no warranties)
- Hours of operation Open until 11:30 pm
- Space MUST be operated as a restaurant NOT a bar. Alcohol can only be served with food
- Below grade premises