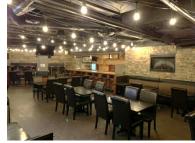

4295 Blackcomb Way, Whistler Restaurant premises – 1,850 sq.ft.

## **New Opportunity**

Opportunity to sublease a below grade restaurant with premises that feature approximately 1,850 sq.ft. of seating area, kitchen and bar. The property is centrally located in Whistler on the highly popular and busy Village Stroll, only minutes from the base of Whistler Blackcomb.