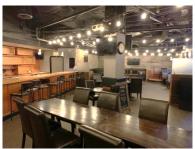

## **New Opportunity**

Opportunity to sublease a below grade restaurant with premises that feature approximately 1,850 sq.ft. of seating area, kitchen and bar. The property is centrally located in Whistler on the highly popular and busy Village Stroll, only minutes from the base of Whistler Blackcomb.

#### **Features**

- Kitchen (as is/where is condition no warranties)
- Hours of operation Open until 11:30 pm
- Space MUST be operated as a restaurant NOT a bar. Alcohol can only be served with food
- Below grade premises