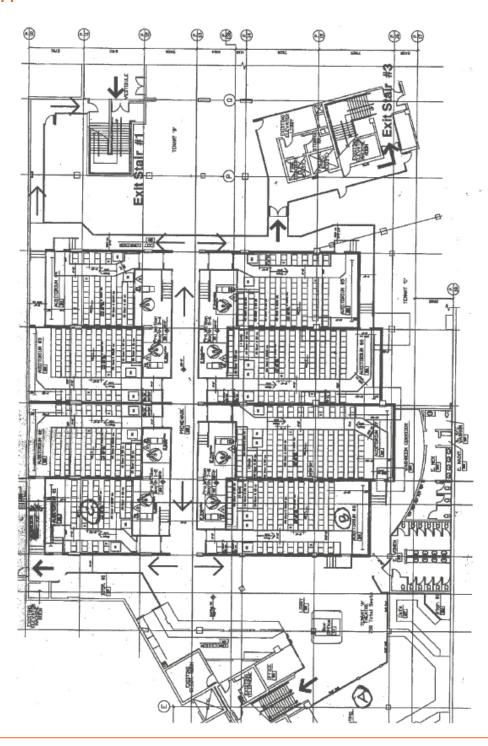

### Floor Plan

4295 Blackcomb Way, Whistler Restaurant premises – 1,850 sq.ft.

4295 Blackcomb Way, Whistler Restaurant premises – 1,850 sq.ft.