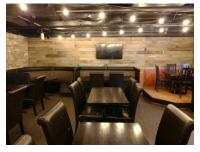

4295 Blackcomb Way, Whistler Restaurant premises – 1,850 sq.ft.

## **New Opportunity**

Opportunity to sublease a below grade restaurant with premises that feature approximately 1,850 sq.ft. of seating area, kitchen and bar. The property is centrally located in Whistler on the highly popular and busy Village Stroll, only minutes from the base of Whistler Blackcomb.