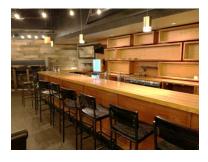

### Floor Plan

4295 Blackcomb Way, Whistler Restaurant premises – 1,850 sq.ft.

4295 Blackcomb Way, Whistler Restaurant premises – 1,850 sq.ft.