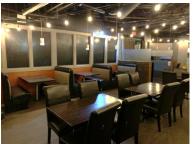

4295 Blackcomb Way, Whistler Restaurant premises – 1,850 sq.ft.

## **New Opportunity**

Opportunity to sublease a below grade restaurant with premises that feature approximately 1,850 sq.ft. of seating area, kitchen and bar. The property is centrally located in Whistler on the highly popular and busy Village Stroll, only minutes from the base of Whistler Blackcomb.

#### **Features**

- Kitchen (as is/where is condition no warranties)
- Hours of operation Open until 11:30 pm
- Space MUST be operated as a restaurant NOT a bar. Alcohol can only be served with food
- Below grade premises