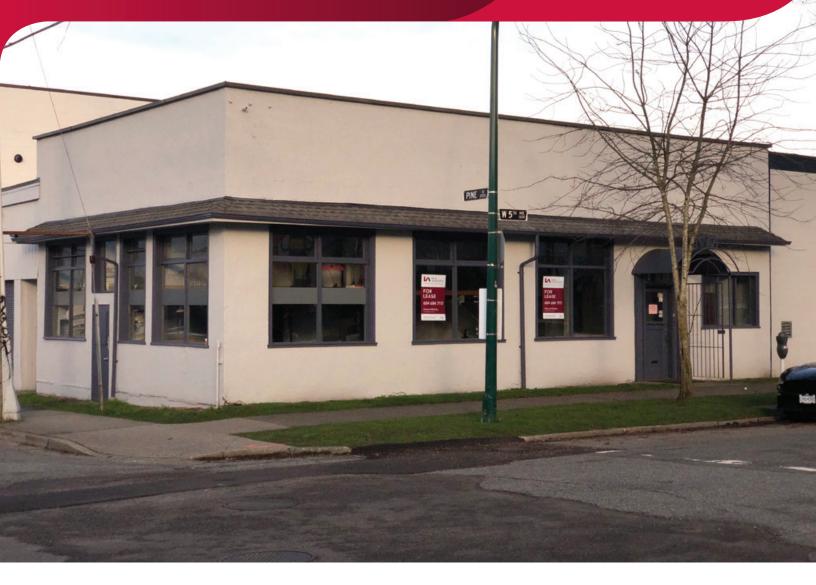

# FOR LEASE | OFFICE/WAREHOUSE 1695 WEST 5TH AVENUE VANCOUVER, BC

# ▶ 4,038 SF Office/Warehouse in the Armoury District

#### Location

This property is located on the corner of West 5th Avenue and Pine Street. It is only steps away from West 4th Avenue (a popular shopping destination), minutes from Granville Island, South Granville, Downtown and Armoury District.

#### **Highlights**

- ► Corner lot with great exposure
- ► Signage available
- ► Multiple entrances

**Howard Malchy** 

Personal Real Estate Corporation
D 604.895 2226 C 604.727.7117
howard.malchy@lee-associates.com