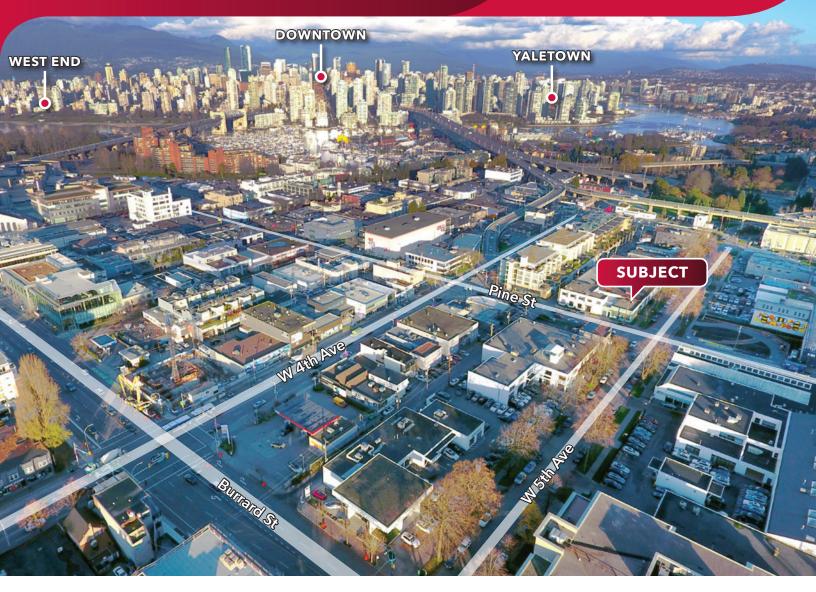

#### Location

This property is located on the corner of West 5th Avenue and Pine Street. It is only steps away from West 4th Avenue (a popular shopping destination), minutes from Granville Island, South Granville, Downtown and Armoury District.