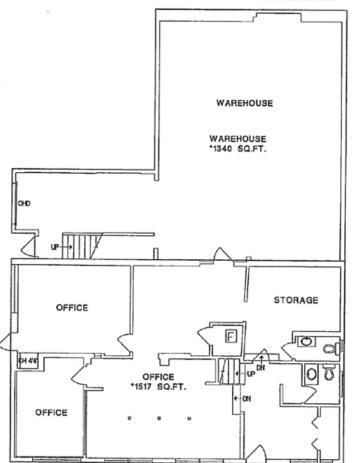

# **Building Plan**

#### EXISTING PROPERTY AT:

1695 W. 5TH AVE., VANCOUVER, B.C.

#### . OCCUPANT AREA

MEZZ. OFFICE 1181 SQ.FT.

| TOTAL       | 4038 | SQ.FT. |
|-------------|------|--------|
| MAIN OFFICE | 1517 | SQ.FT. |
| WAREHOUSE   | 1340 | SQ.FT. |

CRAWL SPACE OPEN TO BELOW 231 SQ.FT. 160 SQ.FT.

#### MAIN FLOOR

"In accordance with Industrial Buildings: Standard Methods of Measurement (ANSUBOMA Z65.2 - 2012)

f 🔰 in leevancouver.com