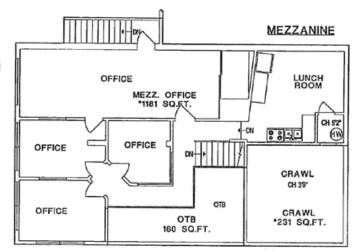

# **Building Plan**

#### EXISTING PROPERTY AT:

1695 W. 5TH AVE., VANCOUVER, B.C.

#### . OCCUPANT AREA

MEZZ. OFFICE 1181 SQ.FT.

| TOTAL       | 4038 | SQ.FT. |
|-------------|------|--------|
| MAIN OFFICE | 1517 | SQ.FT. |
| WAREHOUSE   | 1340 | SQ.FT. |

CRAWL SPACE OPEN TO BELOW 231 SQ.FT. 160 SQ.FT.

#### MAIN FLOOR

"In accordance with Industrial Buildings: Standard Methods of Measurement (ANSUBOMA Z65.2 - 2012)

f 🔰 in leevancouver.com