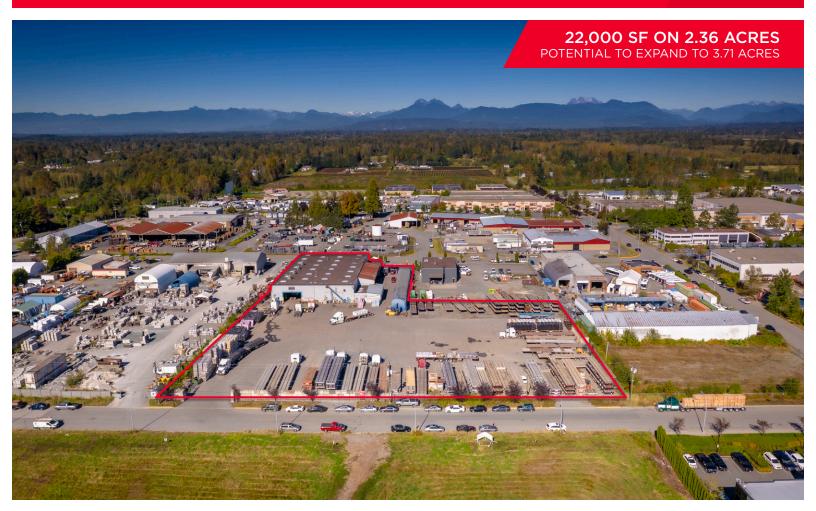

#### SIZE

The Subject Property comprises a rectangular shaped parcel of approximately  $\pm 2.36$  acres  $\{\pm 102,802 \text{ sq.ft.}\}$ . The Property is improved with a freestanding industrial building comprising a gross building area of  $\pm 22,052$  sq.ft.

# **FEATURES**

- Two (2) road frontages
- Drive through warehouse
- Fully paved site
- Fully fenced
- All services in place