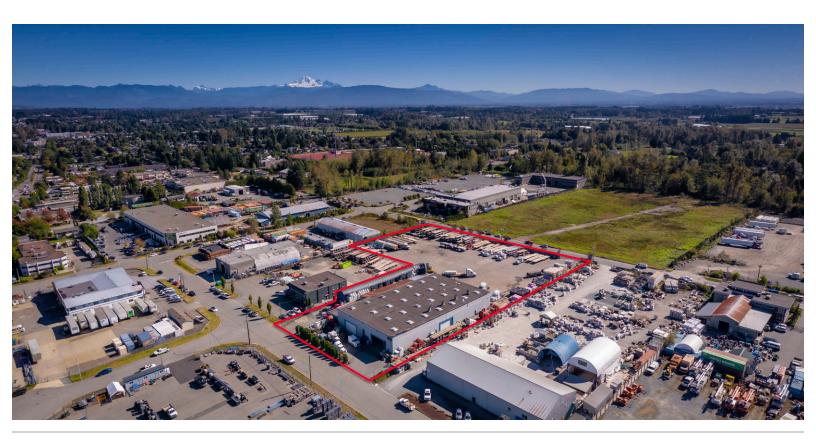

#### SIZE

The Subject Property comprises a rectangular shaped parcel of approximately  $\pm 2.36$  acres  $\{\pm 102,802 \text{ sq.ft.}\}$ . The Property is improved with a freestanding industrial building comprising a gross building area of  $\pm 22,052$  sq.ft.

# **FEATURES**

- Two (2) road frontages
- Drive through warehouse
- Fully paved site
- Fully fenced
- All services in place