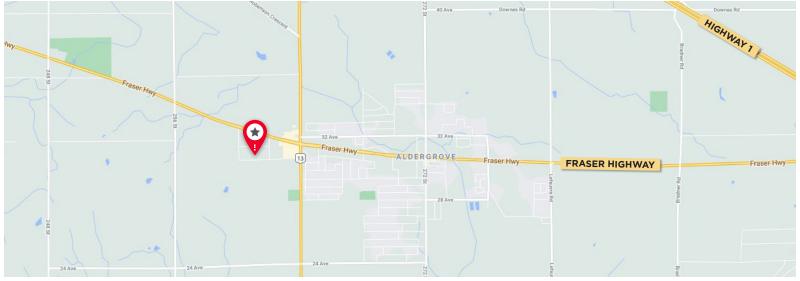

# **LOCATION**

The property is situated to the south-west of the intersection of Highway 13 and the Fraser Highway, and provides strategic access to the USA Border via the recently expanded Aldergrove Border Crossing, and all of the Metro Vancouver markets via Highway 1.