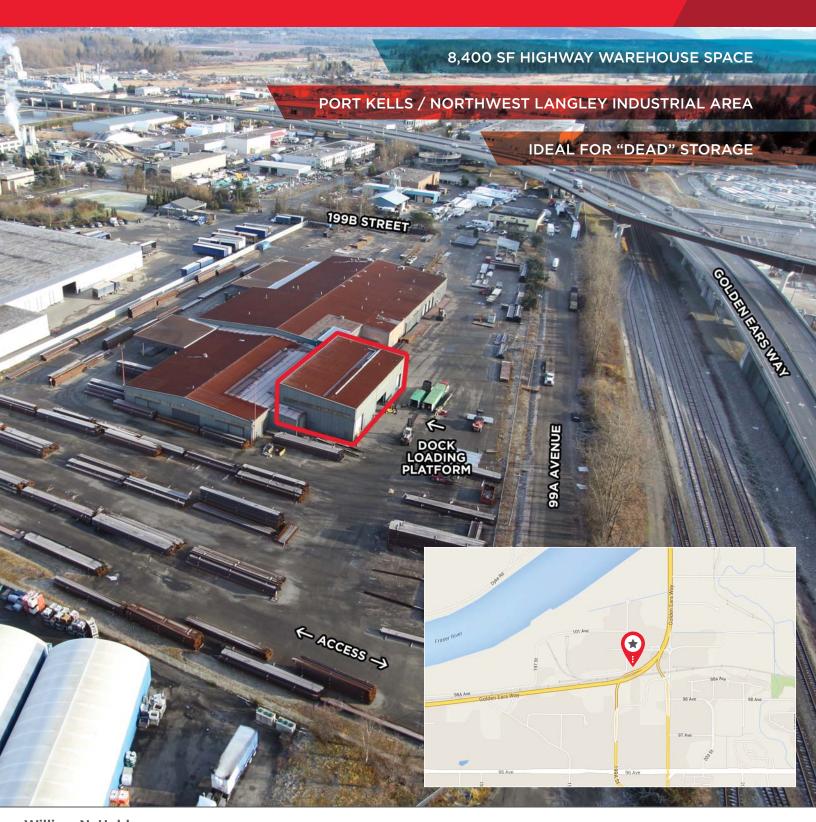

#### **LOCATION**

Close to the 200th Interchange of the Trans Canada Highway, and just 40 minutes from downtown Vancouver. This property is located in one of the fastest growing serviced industrial areas of the Lower Mainland just east of the Surrey/Langley border and adjacent to the Golden Ears Bridge. This area offers excellent access directly to the Trans Canada Highway and easy access to all municipalities in the Metro Vancouver area via the Trans Canada Highway. This fully serviced industrial area is close to Langley and Guildford labour supplies and has zoning which allows light, medium and heavy industrial uses.

#### **FEATURES**

- Fully sprinklered
- · 21' 28' Ceiling Height
- · Radiant heaters in plant
- · Security System
- Extensive heavy 3-phase power available
- Large grade loading / access to dock loading platform
- Area can be expanded to include adjacent 10,700 sf space

#### LEASABLE AREA

Warehouse - 8,400 sf All measurements are approximate Adjacent yard areas are also available for Lease