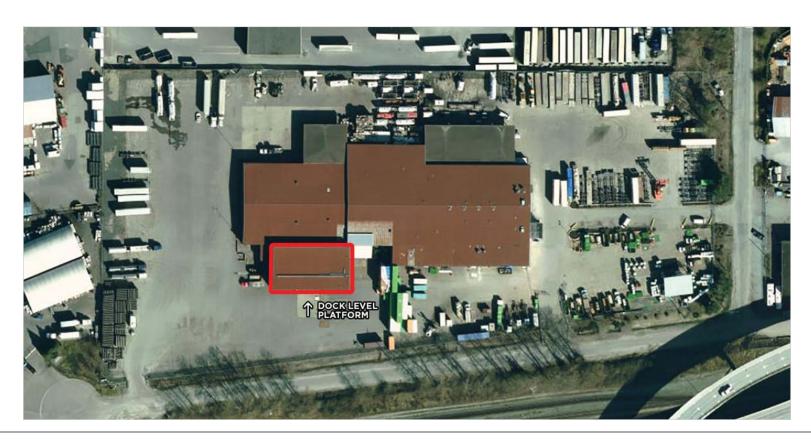

#### **FEATURES**

- Fully sprinklered
- · 21' 28' Ceiling Height
- · Radiant heaters in plant
- · Security System
- Extensive heavy 3-phase power available
- Large grade loading / access to dock loading platform
- Area can be expanded to include adjacent 10,700 sf space

#### LEASABLE AREA

Warehouse - 8,400 sf All measurements are approximate Adjacent yard areas are also available for Lease