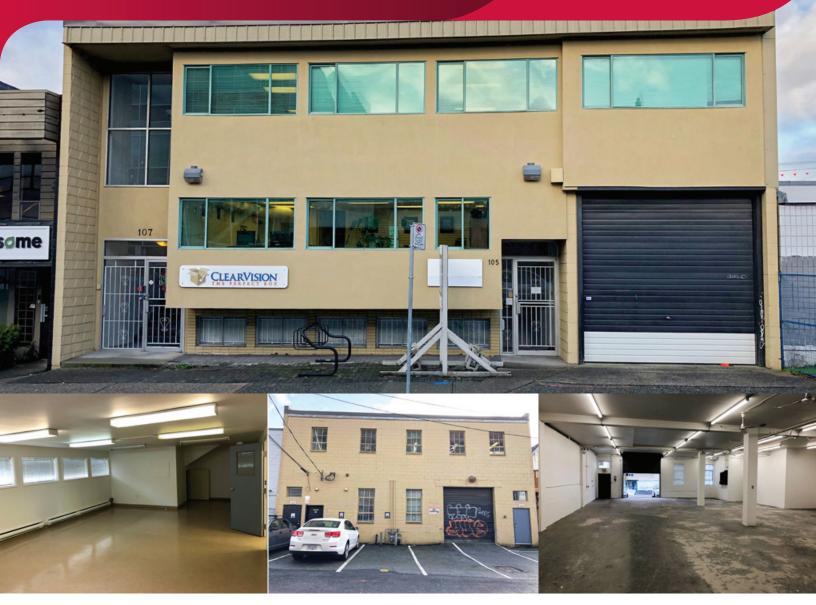

# FOR LEASE | INDUSTRIAL **105 WEST 6TH AVENUE** VANCOUVER, BC

- Main / Cambie Industrial Building 4,449 SF Office Warehouse / Production / Space

## Highlights

- ► Front office / rear loading
- Onsite parking
- Signature location
- ► Signage opportunity
- Open offices
- Heavy power

#### **Features**

- One grade level loading door ►
- 10' ceiling height
- 3 parking stalls including the loading bay ►
- 2 washrooms
- Gas forced air heaters ►
- Exposure location ►
- ► Heavy 3-phase electrical service
- New lighting in warehouse

#### 4,449 SF

\*All measurements are approximate and must be verified by the tenant

**Mitch Ellis** D 604.630.3383 C 604.729.7699 mitch.ellis@lee-associates.com

Disclaimer: Although the information contained within is from sources believed to be reliable, no warranty or representation is made as to its accuracy being subject to errors, omissions, conditions, prior lease, withdrawal or other changes without notice and same should not be relied upon without independent verification. 0126 © 2021 Lee & Associates Commercial Real Estate (BC) Ltd. All Rights Reserved.