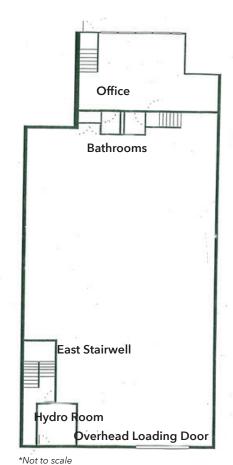

## Highlights

- ► Front office / rear loading
- Onsite parking
- Signature location
- ► Signage opportunity
- Open offices
- Heavy power

#### **Features**

- One grade level loading door ►
- 10' ceiling height
- 3 parking stalls including the loading bay ►
- 2 washrooms
- Gas forced air heaters ►
- Exposure location ►
- ► Heavy 3-phase electrical service
- New lighting in warehouse

#### 4,449 SF

\*All measurements are approximate and must be verified by the tenant

**Mitch Ellis** D 604.630.3383 C 604.729.7699 mitch.ellis@lee-associates.com

Disclaimer: Although the information contained within is from sources believed to be reliable, no warranty or representation is made as to its accuracy being subject to errors, omissions, conditions, prior lease, withdrawal or other changes without notice and same should not be relied upon without independent verification. 0126 © 2021 Lee & Associates Commercial Real Estate (BC) Ltd. All Rights Reserved.