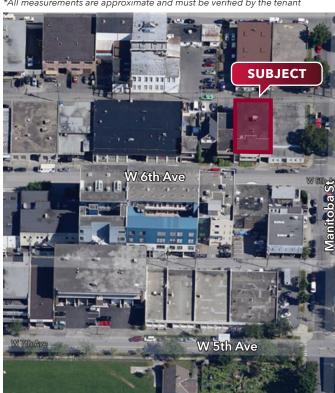

#### Location

The subject property is located on the north side of West 6th Avenue, just west of Manitoba Street in Vancouver's desirable False Creek industrial area. This location provides excellent access to the downtown business district, the Broadway Corridor and busy Main & Cambie Streets.