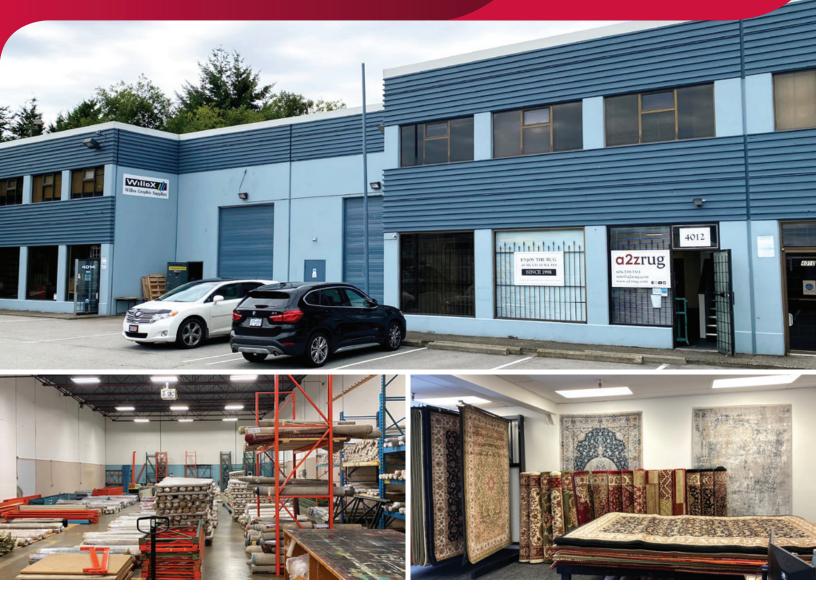

FOR LEASE | INDUSTRIAL 4012 MYRTLE STREET BURNABY, BC

- ▶ 7,190 SF Warehouse/Office
- Centre of Metro Vancouver

#### Features

- ► 20' clear ceiling height
- ► Grade level loading (10' x 14')
- Natural gas heating
- Pre-cast concrete construction
- Fluorescent lighting
- ▶ 3 phase power
- Concrete demising walls
- Partitioned, air-conditioned, and fully finished office

## **Building Area**

| Warehouse           | 5,610 SF |
|---------------------|----------|
| Ground floor office | 790 SF   |
| Mezzanine office    | 790 SF   |
| Total               | 7,190 SF |