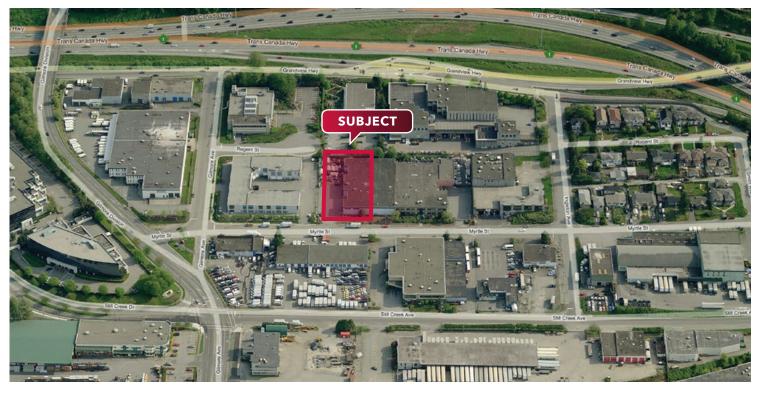

#### Location

The subject property is situated in North Burnaby, just west of Gilmore Avenue and north of Highway 1. The property offers excellent access to all points throughout Greater Vancouver. This very accessible industrial area is bounded by Highway 1 on the south, Willingdon Avenue on the east, Lougheed Highway on the north, and Boundary Road on the west. The area is popular with film related businesses, service contractors, and technology users.