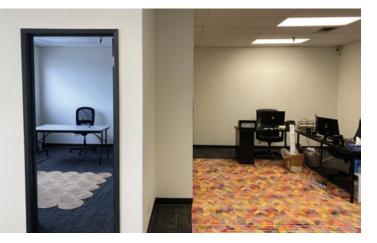

#### Features

- ► 20' clear ceiling height
- ► Grade level loading (10' x 14')
- Natural gas heating
- Pre-cast concrete construction
- Fluorescent lighting
- ▶ 3 phase power
- Concrete demising walls
- Partitioned, air-conditioned, and fully finished office