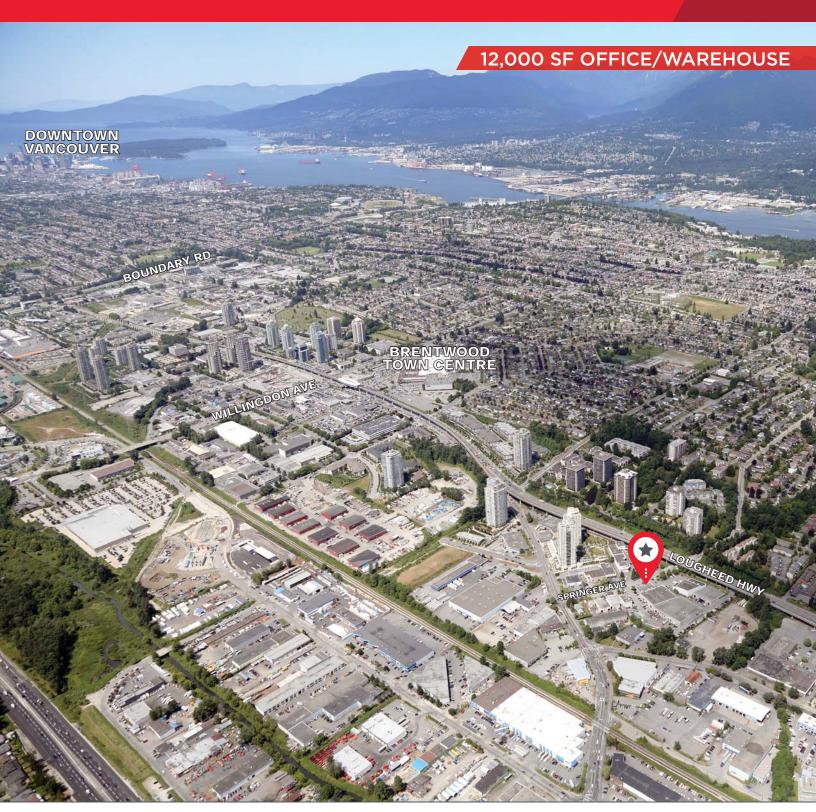

### LOCATION

The property is located in the Brentwood Town Center area of North Burnaby. Access to the property is via Lougheed Highway and Springer Avenue. The TransCanada Highway is located just minutes south of the subject property with access via Willingdon or Kensington interchanges. The Holdom SkyTrain station is a short 5 min walk away.