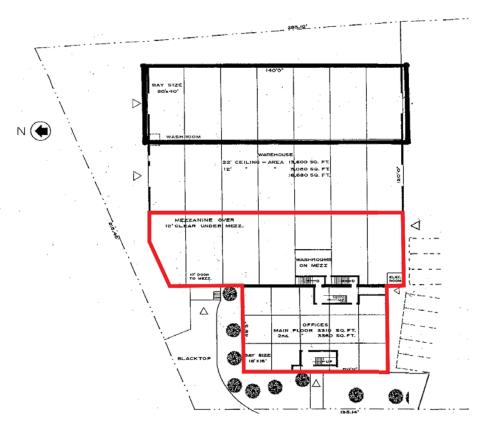

### **OPPORTUNITY**

To lease a quality office and warehouse facility in a superb North Burnaby location, comprised of two levels of finished office space and light storage mezzanine warehouse with dock level access.

### **AVAILABLE AREA (APPROXIMATE)**

 Office Area (on two levels)
 6,670 sf

 Warehouse
 5,330 sf

 Total Area
 12,000 sf

### **LOADING**

1 dock loading bay