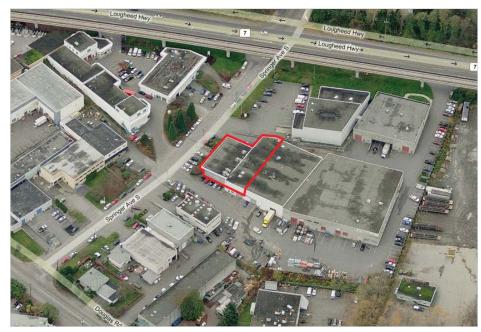

### LOCATION

The property is located in the Brentwood Town Center area of North Burnaby. Access to the property is via Lougheed Highway and Springer Avenue. The TransCanada Highway is located just minutes south of the subject property with access via Willingdon or Kensington interchanges. The Holdom SkyTrain station is a short 5 min walk away.

### **PARKING**

23 stalls