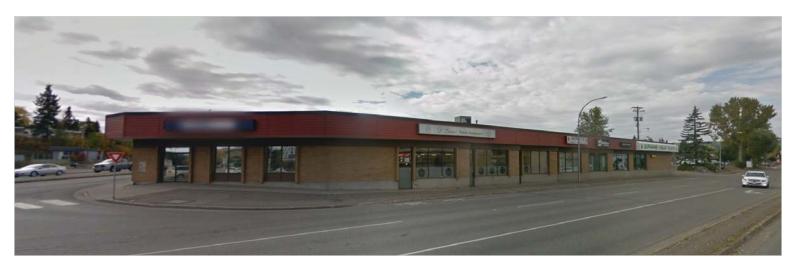

### SITE DESCRIPTION

Fully leased Strip Mall located at Highway 16 & 15th Avenue. High exposure and high traffic location.

# **TENANTS**

| CUPE               | 3,866 sf |
|--------------------|----------|
| D'Lanos Restaurant | 4,466 sf |
| Dr. Warawa         | 1,151 sf |
| Northwest Pharmacy | 1,020 sf |
| West Coast Vape    | 754 sf   |
| Zaga's             | 1,530 sf |

#### **COMMENTS**

Roof replaced last year.