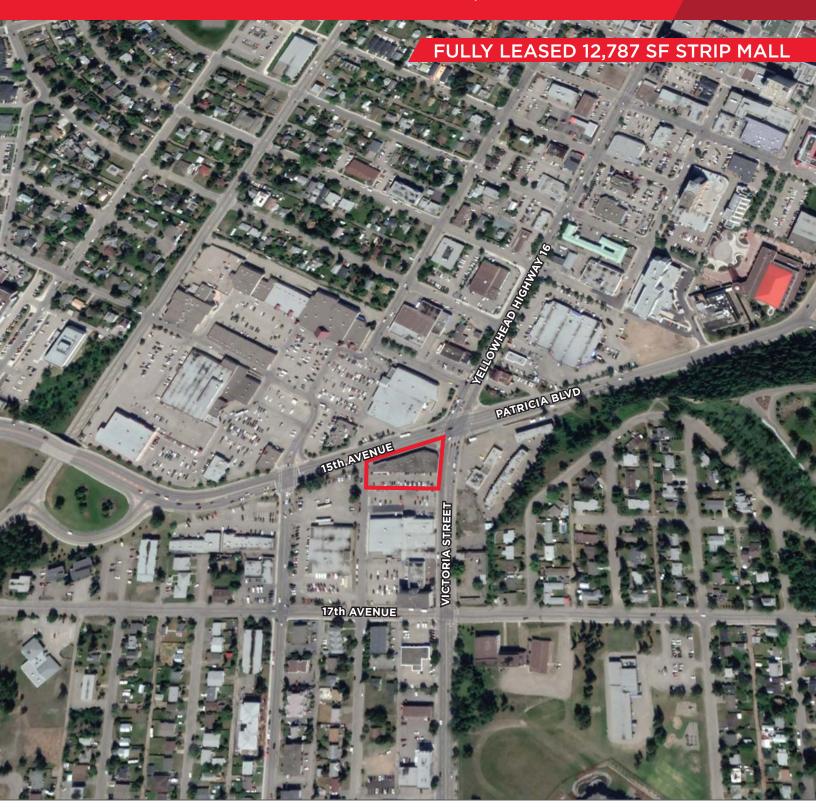

### SITE DESCRIPTION

Fully leased Strip Mall located at Highway 16 & 15th Avenue. High exposure and high traffic location.

### **BUILDING SIZE**

12,787 sf

## **LEGAL DESCRIPTION**

Lot 1 District Lot 343 Cariboo District Plan 22956 PID: 008-647-844

#### SITE SIZE

0.79 acres