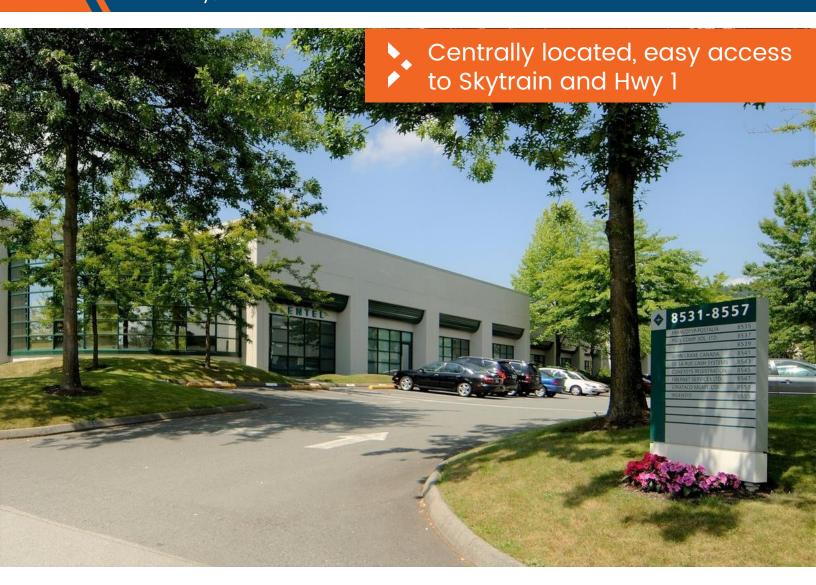

## For Sublease

8545/8547 Commerce Court Imperial Square Lake City Burnaby, BC

### **Property Details**

Building Name Imperial Square

Building Size 170,000 sq.ft.

Year Built 1987

Parking 7 stalls included