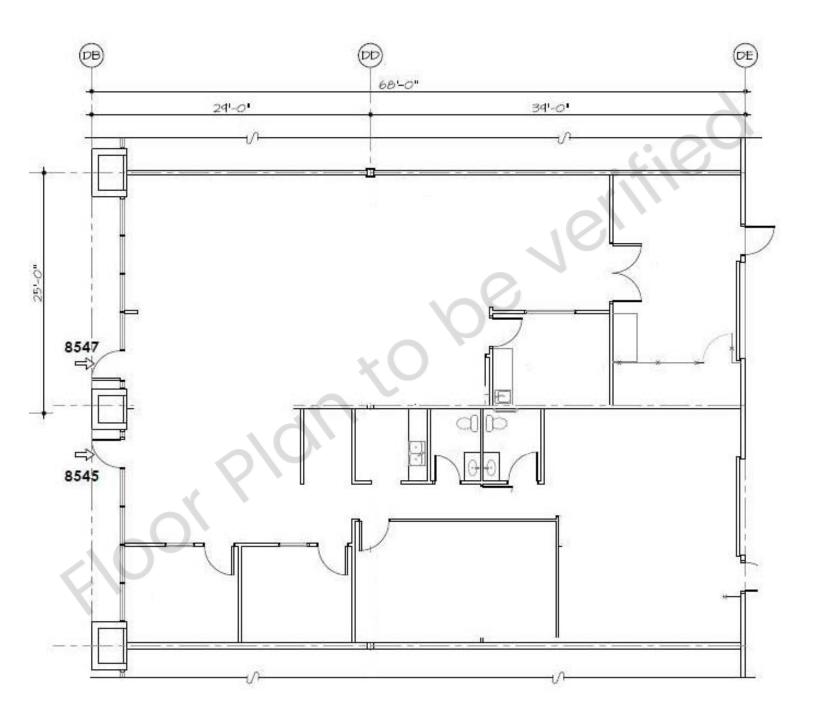

## For Sublease

8545/8547 Commerce Court Imperial Square Lake City Burnaby, BC

#### **Sublease Details**

• Size 3,400 sq.ft.

• Term September 29, 2021

Rental Rate Contact listing agent

• Operating Expenses \$8.42 per sq.ft. (Est. 2020)

Availability 30 days notice

John Wu Personal Real Estate Corporation | Vice President 604.697.3057 johnwu@dcrecanada.com

### **Property Highlights**

- 6 Minute walk to Production Way– University Skytrain Station
- Multiple offices
- Boardroom
- Open area
- Storage
- Furniture available for purchase
- Zoning M5/B2