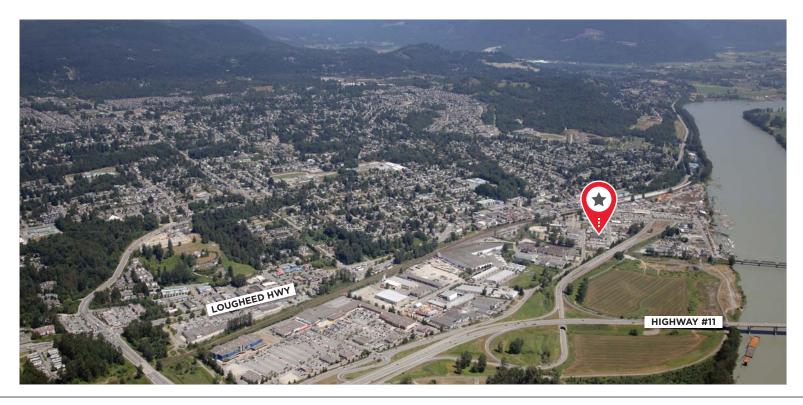

#### LOCATION

The subject property is located at the corner of Glasgow Avenue and Abbott Street in the downtown industrial district of Mission, BC. The building is easily accessible off both Highway 11 and the Lougheed Highway and is close to a wide array of commercial amenities.

Mission is just a 15-minute drive from the US border, and approximately 70 kilometers east of the City of Vancouver. Mission is a growing community of over 45,000 residents nestled in the Coast Mountains beside the Fraser River. Residents enjoy Mission's rich history and strong sense of community, while also retaining the benefit of ready access to the Greater Vancouver area.