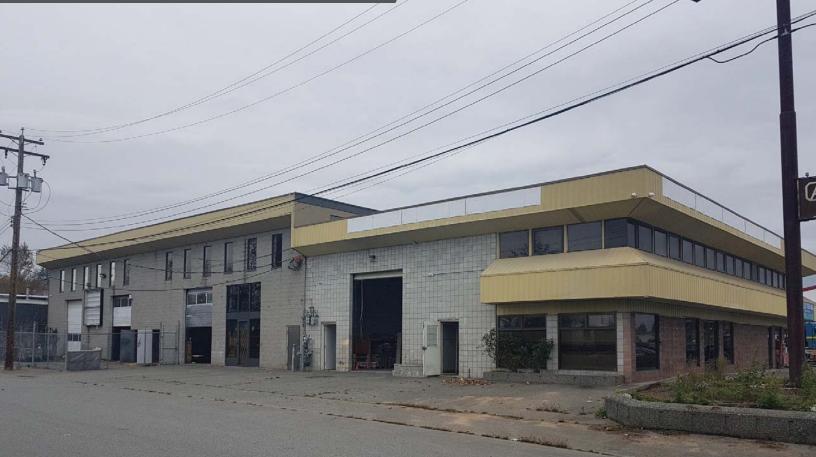

## FOR LEASE **33221 GLASGOW AVENUE** MISSION, BC

### **BUILDING FEATURES**

- Newly finished office/ showroom
- 4 grade doors (10' x 14')
- 22' clear height in warehouse
- Radiant tube warehouse heating
- 3 phase power: 400 amp / 250 volt (to be confirmed by tenant)
- Fluorescent lighting
- Skylights throughout warehouse area
- Abundant parking
- Small fenced yard area