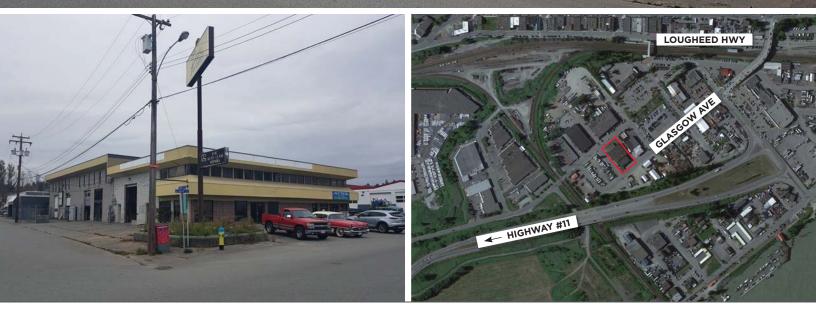

#### LOCATION

The subject property is located at the corner of Glasgow Avenue and Abbott Street in the downtown industrial district of Mission, BC. The building is easily accessible off both Highway 11 and the Lougheed Highway and is close to a wide array of commercial amenities.

Mission is just a 15-minute drive from the US border, and approximately 70 kilometers east of the City of Vancouver. Mission is a growing community of over 45,000 residents nestled in the Coast Mountains beside the Fraser River. Residents enjoy Mission's rich history and strong sense of community, while also retaining the benefit of ready access to the Greater Vancouver area.