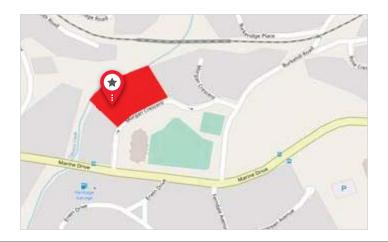

# DEVELOPMENT LAND SALE 4345, 4351 & 4363 MORGAN CRESCENT WEST VANCOUVER, BC

### 56,140 SF POTENTIAL TOWNHOME DEVELOPMENT SITE

Brad Newman-Bennett Personal Real Estate Corporation Vice President Capital Markets - Investment Sales 604 640 5860 brad.newman-bennett@cushwake.com