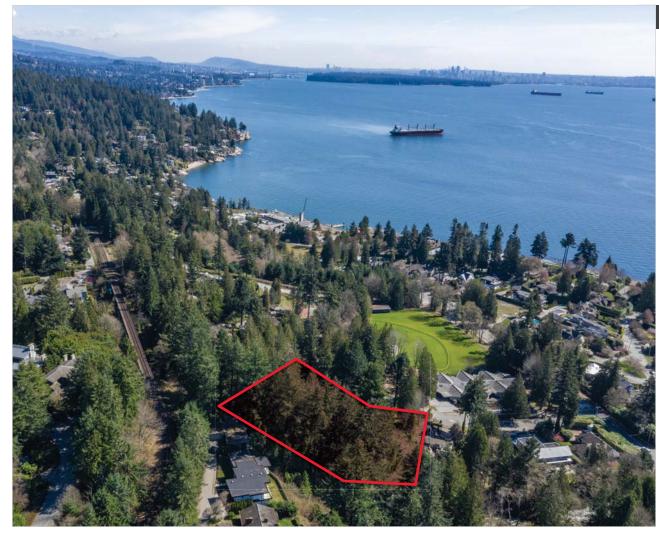

# DEVELOPMENT LAND SALE 4345, 4351 & 4363 MORGAN CRESCENT WEST VANCOUVER, BC

### 56,140 SF POTENTIAL TOWNHOME DEVELOPMENT SITE

Brad Newman-Bennett Personal Real Estate Corporation Vice President Capital Markets - Investment Sales 604 640 5860 brad.newman-bennett@cushwake.com

#### 56,140 SF POTENTIAL TOWNHOME DEVELOPMENT SITE