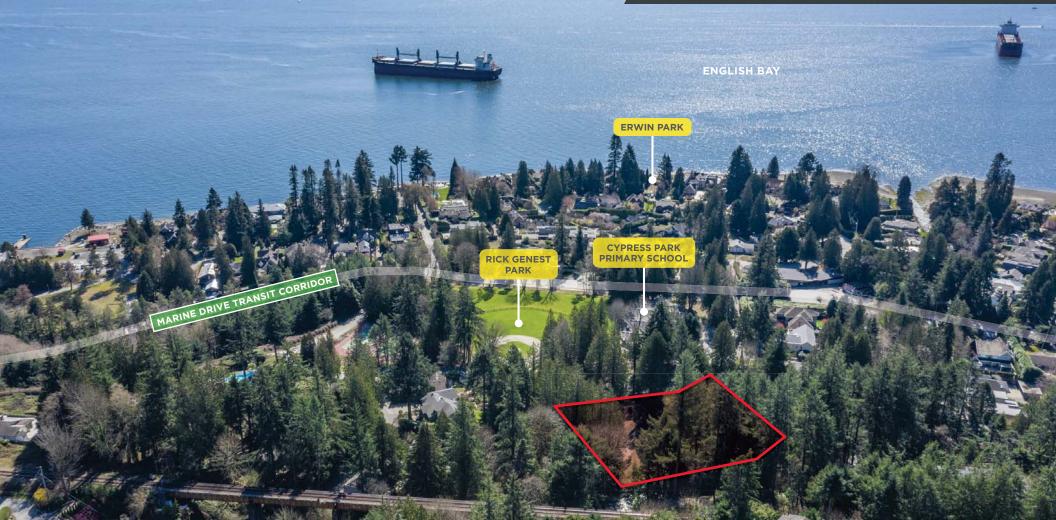

# DEVELOPMENT LAND SALE 4345, 4351 & 4363 MORGAN CRESCENT WEST VANCOUVER, BC

### 56,140 SF POTENTIAL TOWNHOME DEVELOPMENT SITE

Brad Newman-Bennett Personal Real Estate Corporation Vice President Capital Markets - Investment Sales 604 640 5860 brad.newman-bennett@cushwake.com

### **NEARBY AMENITIES INCLUDE**

- CAULFIELD VILLAGE SHOPPING CENTRE SAFEWAY
- DUNDARAVE VILLAGE CENTRE IGA
- EASY ACCESS TO HIGHWAY 1

Suite 700 - 700 West Georgia Street / PO Box 10023, Pacific Centre / Vancouver, BC V7Y 1A1 / 604 683 3111 / 1877 788 3111 / cushmanwakefield.ca

- 2.1.4 Increase "missing middle" housing options with ground-oriented multifamily on appropriate sites along the Marine Drive Transit Corridor by:
  - Considering proposals for sites adjacent to and across the road from "neighbourhood hubs" such as schools, places of worship, parks, recreational facilities, local commercial nodes, and existing multifamily uses;
  - Reviewing designs in relation to site characteristics (e.g., site area, configuration, access) and compatibility with neighbourhood context and character, and;
  - c. Considering a range of housing types including duplexes, triplexes, fourplexes, rowhouses, and townhouses to a maximum of three storeys.