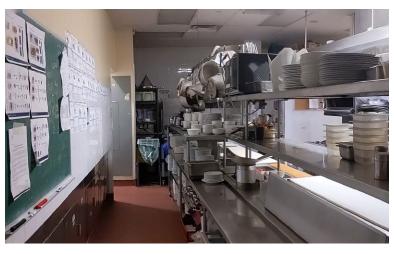

### **FEATURES:**

- · Fully built out restaurant kitchen
- Excellent exposure to Alderbridge Way—a major commuter thoroughfare
- · Central location in the Richmond City Centre area
- Popular hotel with good occupancy rates
- · Unit size can be discussed with Landlord
- · Abundant surface parking