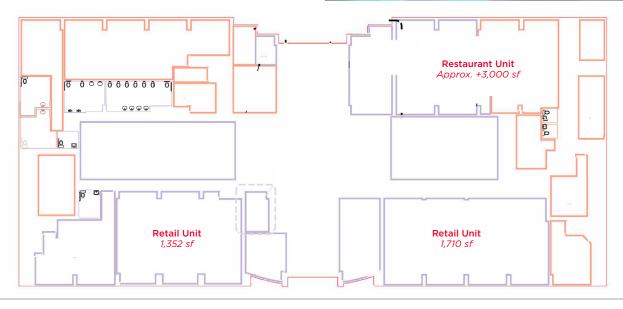

# **FOR LEASE**

SHERATON FOUR POINTS RICHMOND 8368 ALEXANDRA ROAD RICHMOND, BC

EXCELLENT EXPOSURE TO ALDERBRIDGE WAY (PART OF HIGHWAY 91)

RETAIL UNITS FROM 1,300 SF UP TO 2,100 SF

FULLY FIXTURED RESTAURANT FROM 3,000 SF PLUS

## PROPERTY OVERVIEW

| Unit size       | negotiable                                  |
|-----------------|---------------------------------------------|
| Zoning          | CA - Allows for a wide range of retail uses |
| Basic Rent      | \$30.00                                     |
| Additional Rent | To Be Confirmed                             |
| Availability    | Immediately                                 |