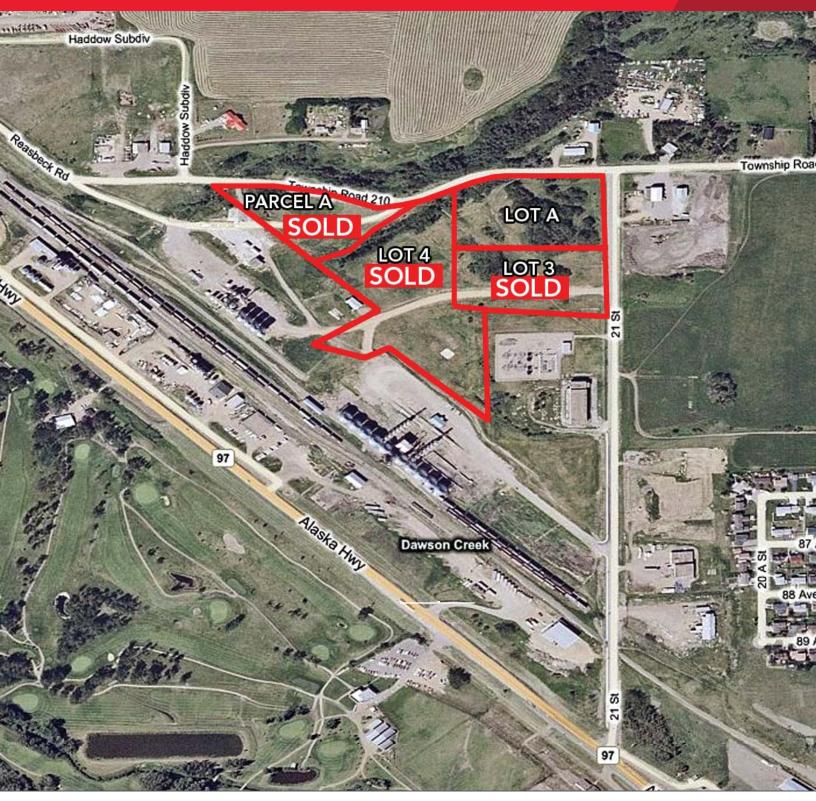

#### **ASKING PRICES**

| • | LOT A    | 4.02 acres | \$445,000 |
|---|----------|------------|-----------|
| • | LOT 3    | 4.10 acres | SOLD      |
| • | LOT 4    | 8.64 acres | SOLD      |
| • | PARCEL A | 3.04 acres | SOLD      |

#### **FEATURES**

- Serviced to the lot line
- Excellent access to the Alaska Highway.

#### SERVICES

The properties are serviced to the lot line