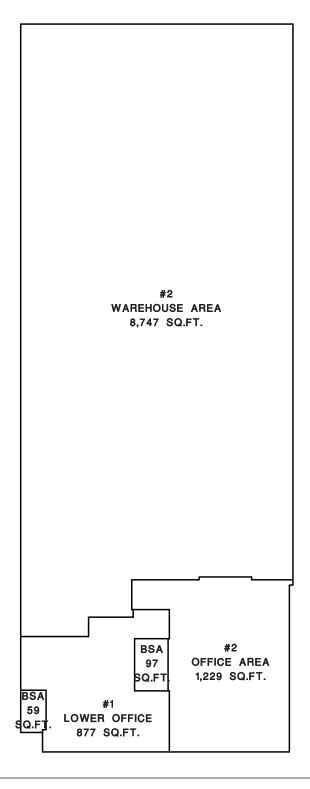

## **AVAILABLE AREA**

 Warehouse
 8,747 sf

 Office
 2,106 sf

 Total Available Area
 10.854 sf

## Main Floor Office

Reception, private offices, washroom & lunchroom

## Warehouse Area

- Five (5) grade doors (approximately 12' x 12')
- · Metal halide & fluorescent lighting
- Forced air gas heaters
- Ceiling fans
- Minimum 18' 6" ceilings approximately
- Floor pots