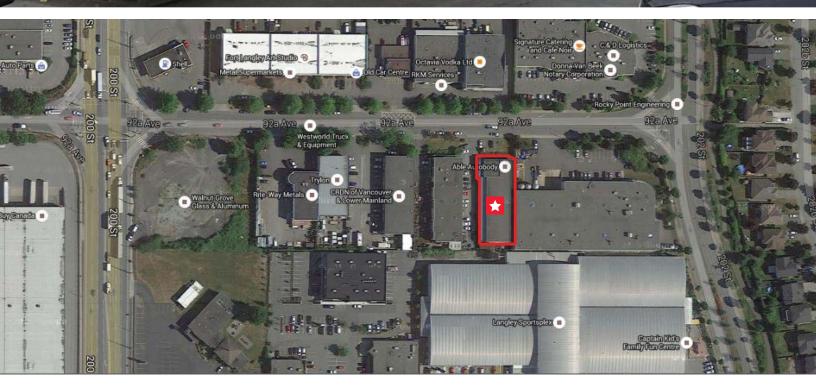

## LOCATION

The Port Kells / Northwest Langley industrial area represents a major industrial hub serving the Lower Mainland, and is a popular location for a variety of businesses, including such notable tenants and owners as Overwaitea, Costco, Finning, Ledalite, General Electric, Mitsui and Starline Windows just to name a few.

The location offers convenient access to the Golden Ears Bridge crossing over the Fraser River to Maple Ridge, as well as the interchange at Hwy #1/200th Street.