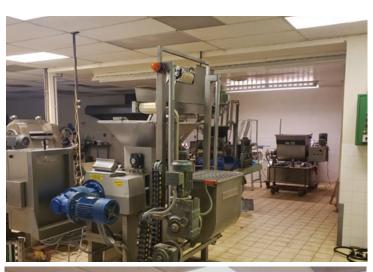

#### Features

- Climate controlled food production area
- Grease trap
- Hood fan
- Cooler/freezer area
- Floor drains
- ► 3 phase 400 amp/240 volt electrical service
- ► 19' warehouse ceiling height
- Close to SkyTrain station

### **Building Area**

| •                |                     |
|------------------|---------------------|
| Warehouse        | 4,233 SF            |
| Main office      | 960 SF              |
| 2nd floor office | 960 SF              |
| Total            | 6,153 SF*           |
| *Mezzanine       | 746 SF (unfinished) |