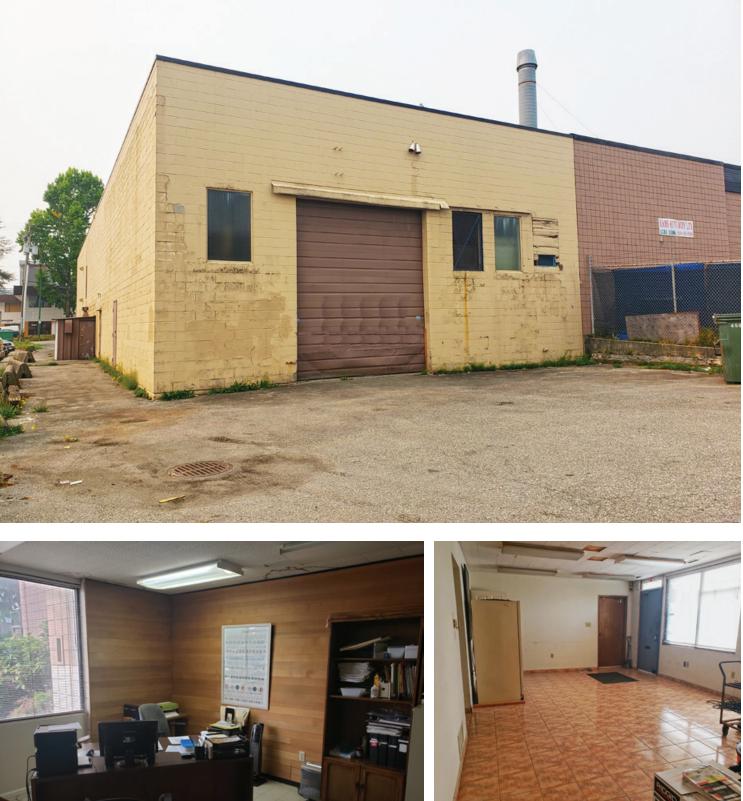

# 6,153 SF Freestanding Food Prouction Facility

#### Highlights

- Concrete block construction
- One (1) grade door (12' x 14')
- One block from rapid transit (Royal Oak Station)
- Cooler and freezer space
- Floor drains and grease trap

**Chris McIntyre** 

#### Features

- Climate controlled food production area
- Grease trap
- Hood fan
- Cooler/freezer area
- Floor drains
- ► 3 phase 400 amp/240 volt electrical service
- ► 19' warehouse ceiling height
- Close to SkyTrain station

### **Building Area**

| •                |                     |
|------------------|---------------------|
| Warehouse        | 4,233 SF            |
| Main office      | 960 SF              |
| 2nd floor office | 960 SF              |
| Total            | 6,153 SF*           |
| *Mezzanine       | 746 SF (unfinished) |