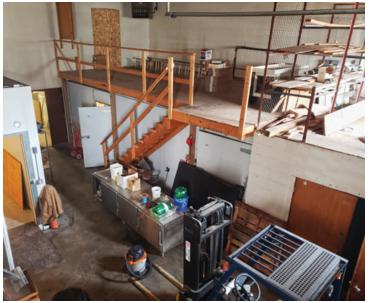

### **Building Area**

| •                |                     |
|------------------|---------------------|
| Warehouse        | 4,233 SF            |
| Main office      | 960 SF              |
| 2nd floor office | 960 SF              |
| Total            | 6,153 SF*           |
| *Mezzanine       | 746 SF (unfinished) |