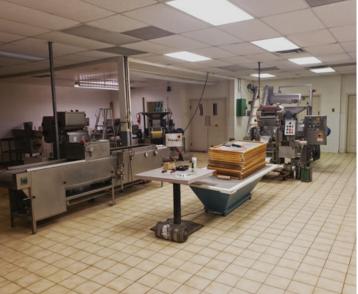

#### Features

- Climate controlled food production area
- Grease trap
- Hood fan
- Cooler/freezer area
- Floor drains
- ► 3 phase 400 amp/240 volt electrical service
- ► 19' warehouse ceiling height
- Close to SkyTrain station

### **Building Area**

| •                |                     |
|------------------|---------------------|
| Warehouse        | 4,233 SF            |
| Main office      | 960 SF              |
| 2nd floor office | 960 SF              |
| Total            | 6,153 SF*           |
| *Mezzanine       | 746 SF (unfinished) |