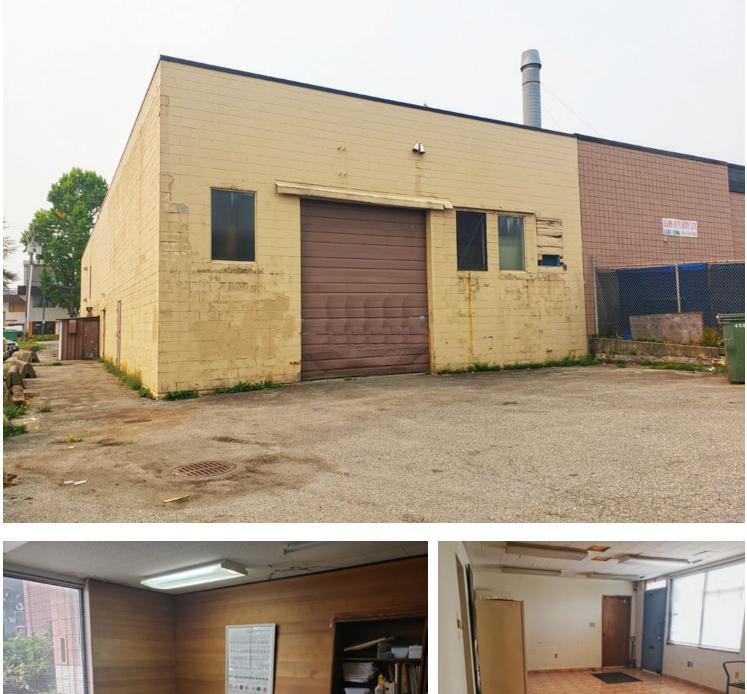

# 6,153 SF Freestanding Food Prouction Facility

#### Highlights

- Concrete block construction
- One (1) grade door (12' x 14')
- One block from rapid transit (Royal Oak Station)
- Cooler and freezer space
- Floor drains and grease trap

**Chris McIntyre** 

#### Features

- Climate controlled food production area
- Grease trap
- Hood fan
- Cooler/freezer area
- Floor drains
- ► 3 phase 400 amp/240 volt electrical service
- ► 19' warehouse ceiling height
- Close to SkyTrain station

### **Building Area**

| •                |                     |
|------------------|---------------------|
| Warehouse        | 4,233 SF            |
| Main office      | 960 SF              |
| 2nd floor office | 960 SF              |
| Total            | 6,153 SF*           |
| *Mezzanine       | 746 SF (unfinished) |