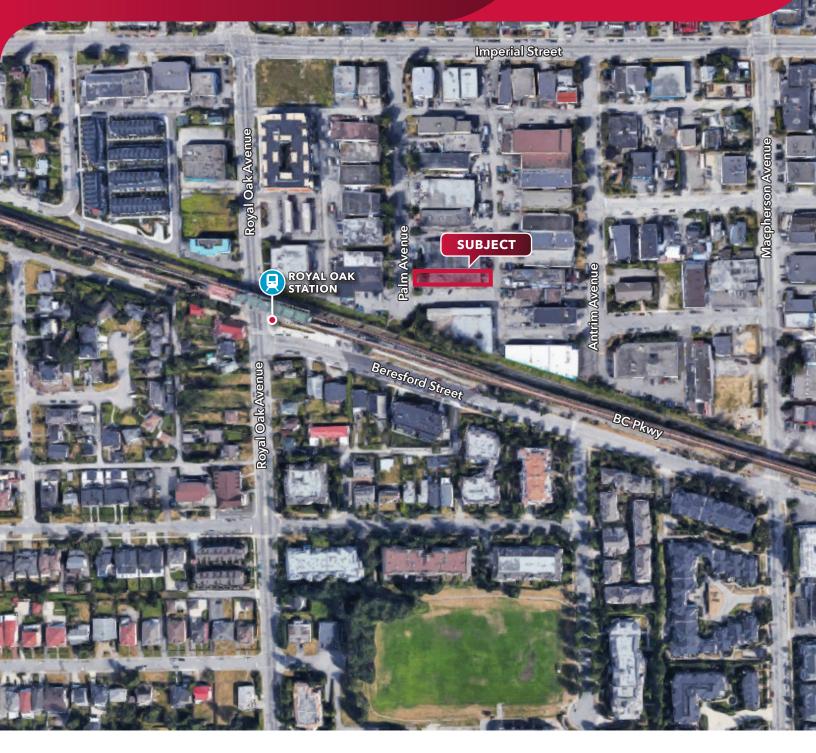

## 1 Block From Rapid Transit Station (Royal Oak Station)

#### Location

The subject property is located south east of Metrotown, in Burnaby's busy Kingsway/ Beresford Industrial Area. This site is one block east of Royal Oak and south of Imperial Street. the property is easily accessible via Kingsway Highway and Boundary Road. Further more the essential facility is steps from rapid transit stations.