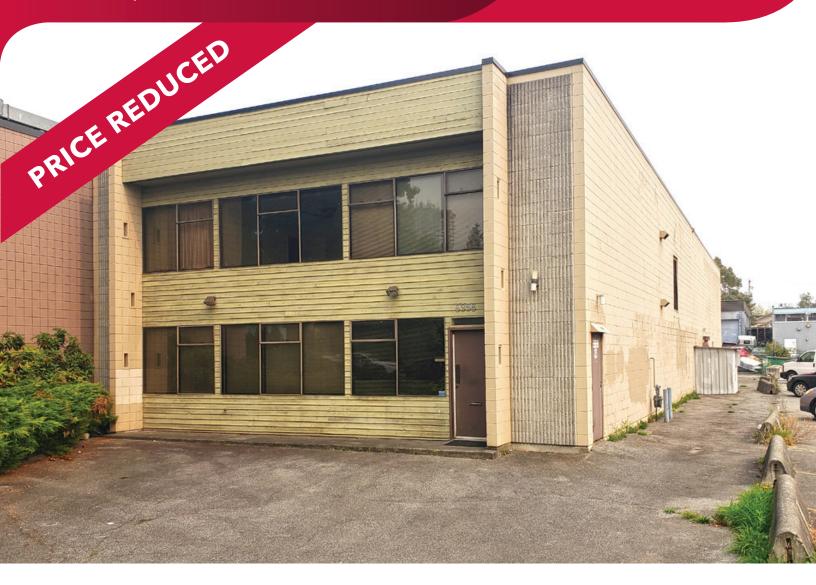

### FOR SALE | INDUSTRIAL 6958 PALM AVENUE BURNABY, BC

# 6,153 SF Freestanding Food Prouction Facility

#### Location

The subject property is located south east of Metrotown, in Burnaby's busy Kingsway/ Beresford Industrial Area. This site is one block east of Royal Oak and south of Imperial Street. the property is easily accessible via Kingsway Highway and Boundary Road. Further more the essential facility is steps from rapid transit stations.

#### Highlights

- Concrete block construction
- One (1) grade door (12' x 14')
- One block from rapid transit (Royal Oak Station)
- Cooler and freezer space
- Floor drains and grease trap

**Chris McIntyre** 

#### Site Size

10,193 SF / 0.23 Acres (50' x 204') approx.