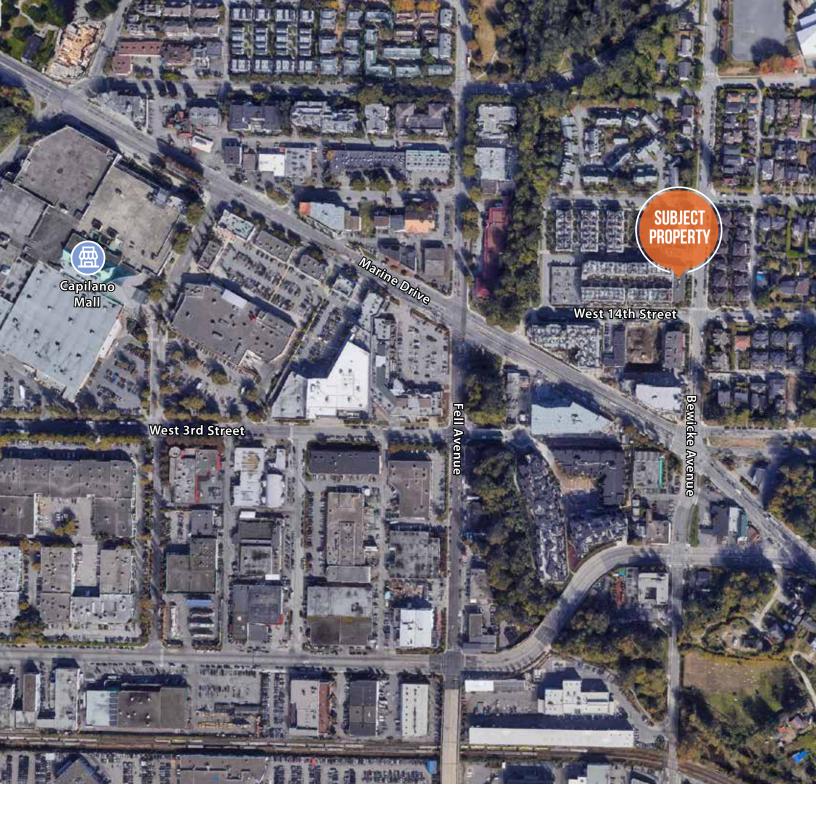

## LOCATION

1405 and 1409 Bewicke Avenue are situated on Bewicke Avenue and West 14th Street in North Vancouver. Conveniently located just North of the Marine Drive retail corridor and in close proximity to major transit routes, plus, within walking distance of Capilano Mall, Capilano Village (Bed Bath & Beyond) and Capilano Square (Save-On-Foods). The Building is a two level wood frame commercial building constructed in 1973. Strata lot 2 is on two levels, has a gross area of 2,793. Strata lot 3 is a 792 sf second floor unit that is leased in conjunction with the second floor portion Strata lot 2.