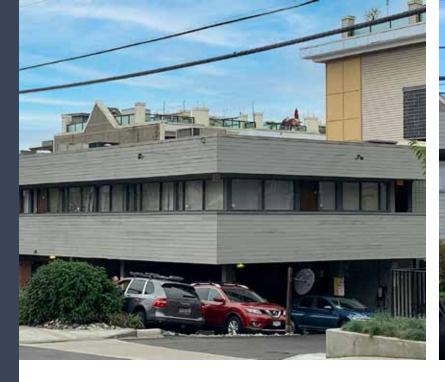

# 1405 & 1409 **Bewicke Avenue**

North Vancouver, BC

## LOCATION

1405 and 1409 Bewicke Avenue are situated on Bewicke Avenue and West 14th Street in North Vancouver. Conveniently located just North of the Marine Drive retail corridor and in close proximity to major transit routes, plus, within walking distance of Capilano Mall, Capilano Village (Bed Bath & Beyond) and Capilano Square (Save-On-Foods). The Building is a two level wood frame commercial building constructed in 1973. Strata lot 2 is on two levels, has a gross area of 2,793. Strata lot 3 is a 792 sf second floor unit that is leased in conjunction with the second floor portion Strata lot 2.

### **FEATURES**

Improved commercial spaces (office space/spa)

Air conditioning

Private washrooms

Abundant parking

Well-serviced by public transportation