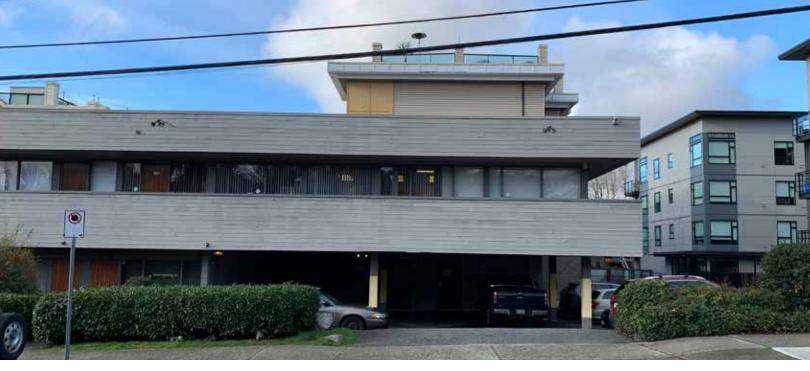

# 1405 & 1409 **Bewicke Avenue**

North Vancouver, BC

## LOCATION

1405 and 1409 Bewicke Avenue are situated on Bewicke Avenue and West 14th Street in North Vancouver. Conveniently located just North of the Marine Drive retail corridor and in close proximity to major transit routes, plus, within walking distance of Capilano Mall, Capilano Village (Bed Bath & Beyond) and Capilano Square (Save-On-Foods). The Building is a two level wood frame commercial building constructed in 1973. Strata lot 2 is on two levels, has a gross area of 2,793. Strata lot 3 is a 792 sf second floor unit that is leased in conjunction with the second floor portion Strata lot 2.

### **FEATURES**

Improved commercial spaces (office space/spa)

Air conditioning

Private washrooms

Abundant parking

Well-serviced by public transportation