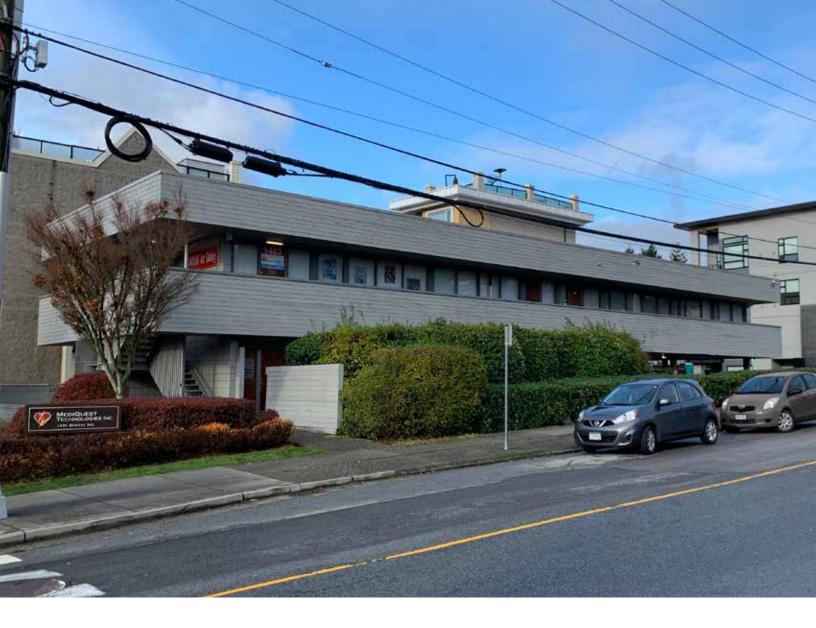

# 1405 & 1409 **Bewicke Avenue**

North Vancouver, BC

## LOCATION

1405 and 1409 Bewicke Avenue are situated on Bewicke Avenue and West 14th Street in North Vancouver. Conveniently located just North of the Marine Drive retail corridor and in close proximity to major transit routes, plus, within walking distance of Capilano Mall, Capilano Village (Bed Bath & Beyond) and Capilano Square (Save-On-Foods). The Building is a two level wood frame commercial building constructed in 1973. Strata lot 2 is on two levels, has a gross area of 2,793. Strata lot 3 is a 792 sf second floor unit that is leased in conjunction with the second floor portion Strata lot 2.

### **FEATURES**

Improved commercial spaces (office space/spa)

Air conditioning

Private washrooms

Abundant parking

Well-serviced by public transportation