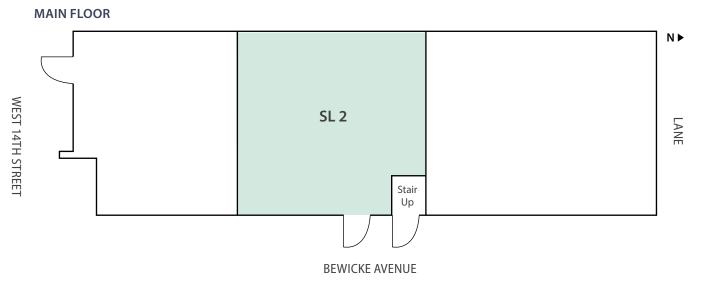

#### **CURRENT TENANCIES**

1405 Bewicke (Meridian Spa), portion of SL 2 on main floor (1,029 sf)

1409 Bewicke (Morrow Engineering), potion of SL 2 and SL 3 combined on main and second floor (2,367 sf plus 189 sf storage)

#### Strata Lot 2

2,793 sf (main and second floors)

PID

003-363-953

PROPERTY TAX (2020)

\$6,247.34

STRATA FEES

\$558.60 per month

## LOCATION

1405 and 1409 Bewicke Avenue are situated on Bewicke Avenue and West 14th Street in North Vancouver. Conveniently located just North of the Marine Drive retail corridor and in close proximity to major transit routes, plus, within walking distance of Capilano Mall, Capilano Village (Bed Bath & Beyond) and Capilano Square (Save-On-Foods). The Building is a two level wood frame commercial building constructed in 1973. Strata lot 2 is on two levels, has a gross area of 2,793. Strata lot 3 is a 792 sf second floor unit that is leased in conjunction with the second floor portion Strata lot 2.

### FLOORPLAN

Avison Young #2900-1055 W. Georgia Street Box 11109 Royal Centre, Vancouver, BC V6E 3P3, Canada

**Terry Thies\***, Principal 604.646.8398 terry.thies@avisonyoung.com \**Terry Thies Personal Real Estate Corp.* 