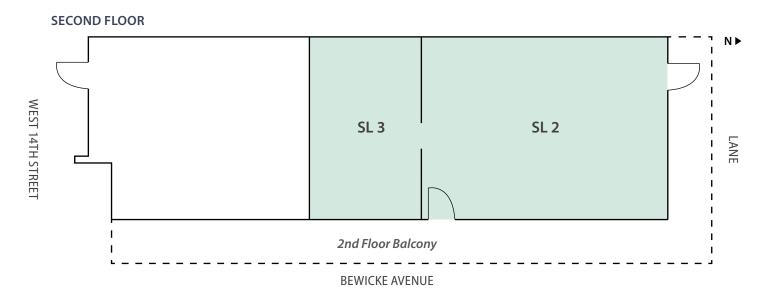

#### Strata Lot 2

2,793 sf (main and second floors)

PID

003-363-953

PROPERTY TAX (2020)

\$6,247.34

STRATA FEES

\$558.60 per month

#### Strata Lot 3

792 sf (second floor)

PID

003-363-970

**PROPERTY TAX (2020)** 

\$1,711.28 (2020)

STRATA FEES

\$158.40 per month

## LOCATION

1405 and 1409 Bewicke Avenue are situated on Bewicke Avenue and West 14th Street in North Vancouver. Conveniently located just North of the Marine Drive retail corridor and in close proximity to major transit routes, plus, within walking distance of Capilano Mall, Capilano Village (Bed Bath & Beyond) and Capilano Square (Save-On-Foods). The Building is a two level wood frame commercial building constructed in 1973. Strata lot 2 is on two levels, has a gross area of 2,793. Strata lot 3 is a 792 sf second floor unit that is leased in conjunction with the second floor portion Strata lot 2.

### FLOORPLAN

Avison Young #2900-1055 W. Georgia Street Box 11109 Royal Centre, Vancouver, BC V6E 3P3, Canada

**Terry Thies\***, Principal 604.646.8398 terry.thies@avisonyoung.com \**Terry Thies Personal Real Estate Corp.* 