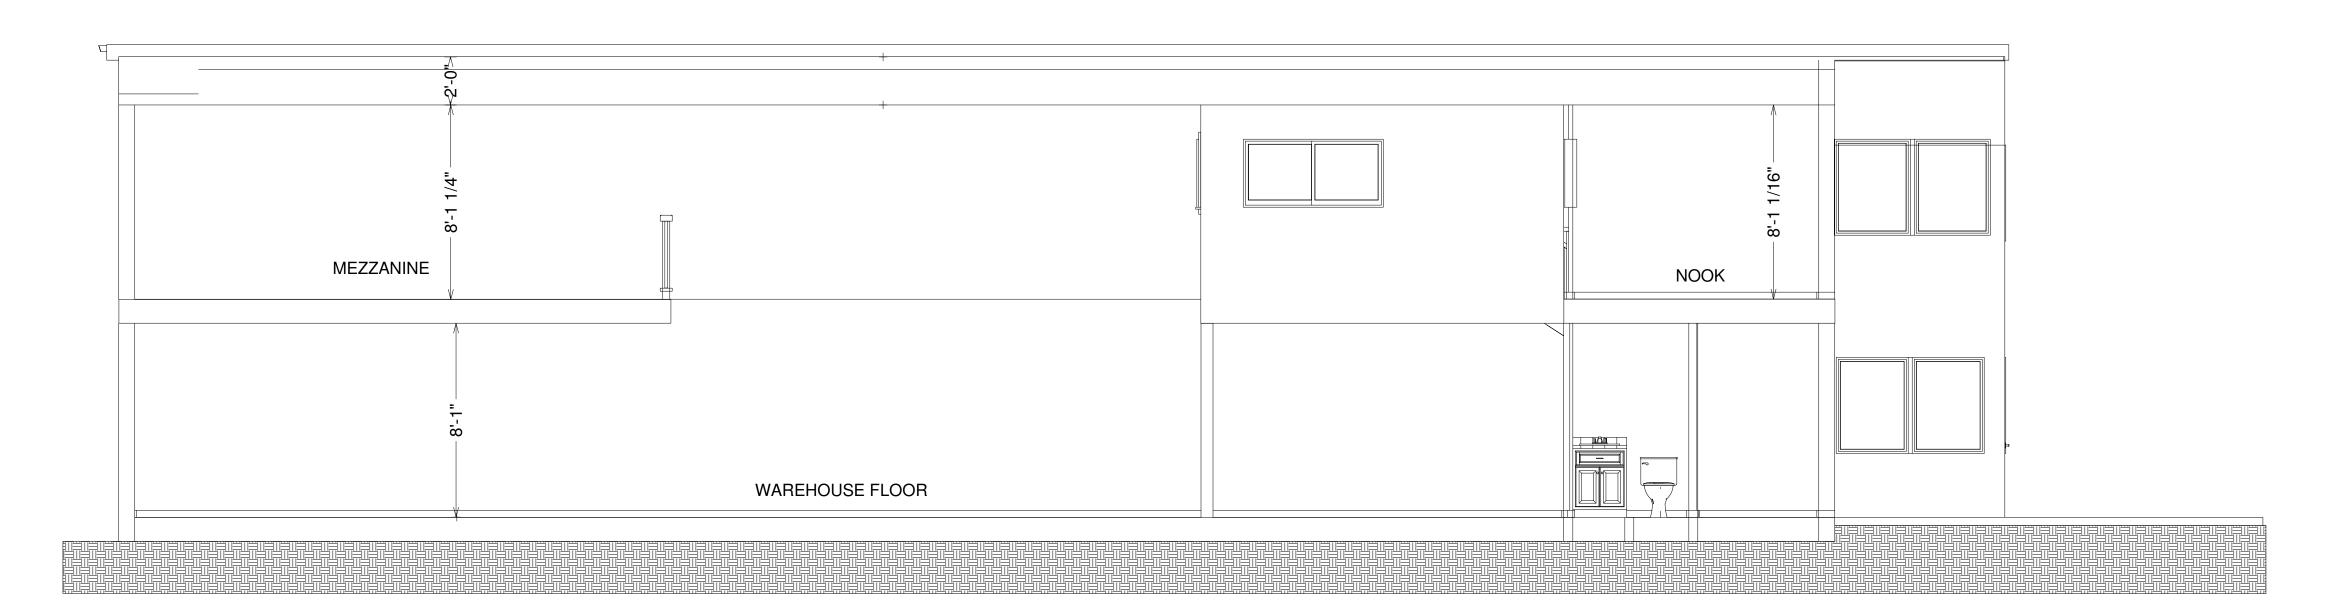

ATE: | REVISION |

REVISION NO:

DESIGNER :

JOB TITLE :

Warehouse Layout

DRAWING :

**REVISION NO.** 

# MAIN and SECOND FLOORS

| DATE:       | AUG 29 2018 |              |  |
|-------------|-------------|--------------|--|
| SCALE:      | as shown    |              |  |
| DRAWN BY:   | A P de L    |              |  |
| CHECKED BY: |             |              |  |
| PROJECT NO. | DRAWING NO. |              |  |
|             |             |              |  |
|             |             | A 4          |  |
|             |             |              |  |
|             |             | <b>Δ</b> = Ι |  |
|             |             | <b>H</b> -1  |  |
|             |             | A-I          |  |

FILE :





SOUTH ELEVATION

Scale: 1/4" - 1'-0"

### SECTION B-B'

Scale: 1/4" = 1' - 0"



SECTION A-A'

Scale: 1/4" = 1' - 0"

ALL WORK TO CONFORM TO THE B.C.B.C. 2012 Part 9 Small Structures

STRUCTURAL PART 4 SEC 4.1-5
ELECTRICAL SYSTEM CODE:
RESIDENTIAL
MECHANICAL SYSTEM CODE:
PART 6 SFC 6 1-4
PLUMBING SYSTEM CODE
PART 7 SEC. 7 1-8

BUILDING CONTRACTOR/HOME OWNER TO REVIEW AND VERIFY ALL DIMENSIONS, SPECS, AND CONNECTIONS BEFORE CONSTRUCTION BEGINS.

ELECTRICAL SYSTEM CODE: SEC.2701 MECHANICAL SYSTEM CODE: SEC.2801 PLUMBING SYSTEM CODE: SEC.2901

All drawings and related documents are the copyright of the Architect and must be returned upon request, Reproductions of drawings and related drawings in part or in whole is forbidden without the Architect's written permission.

1
NO: DATE: REVISION
REVISION NO:

## NWI Contracting Ltd.

1740 Broadway St # 4 Port Coquitlam, BC V3