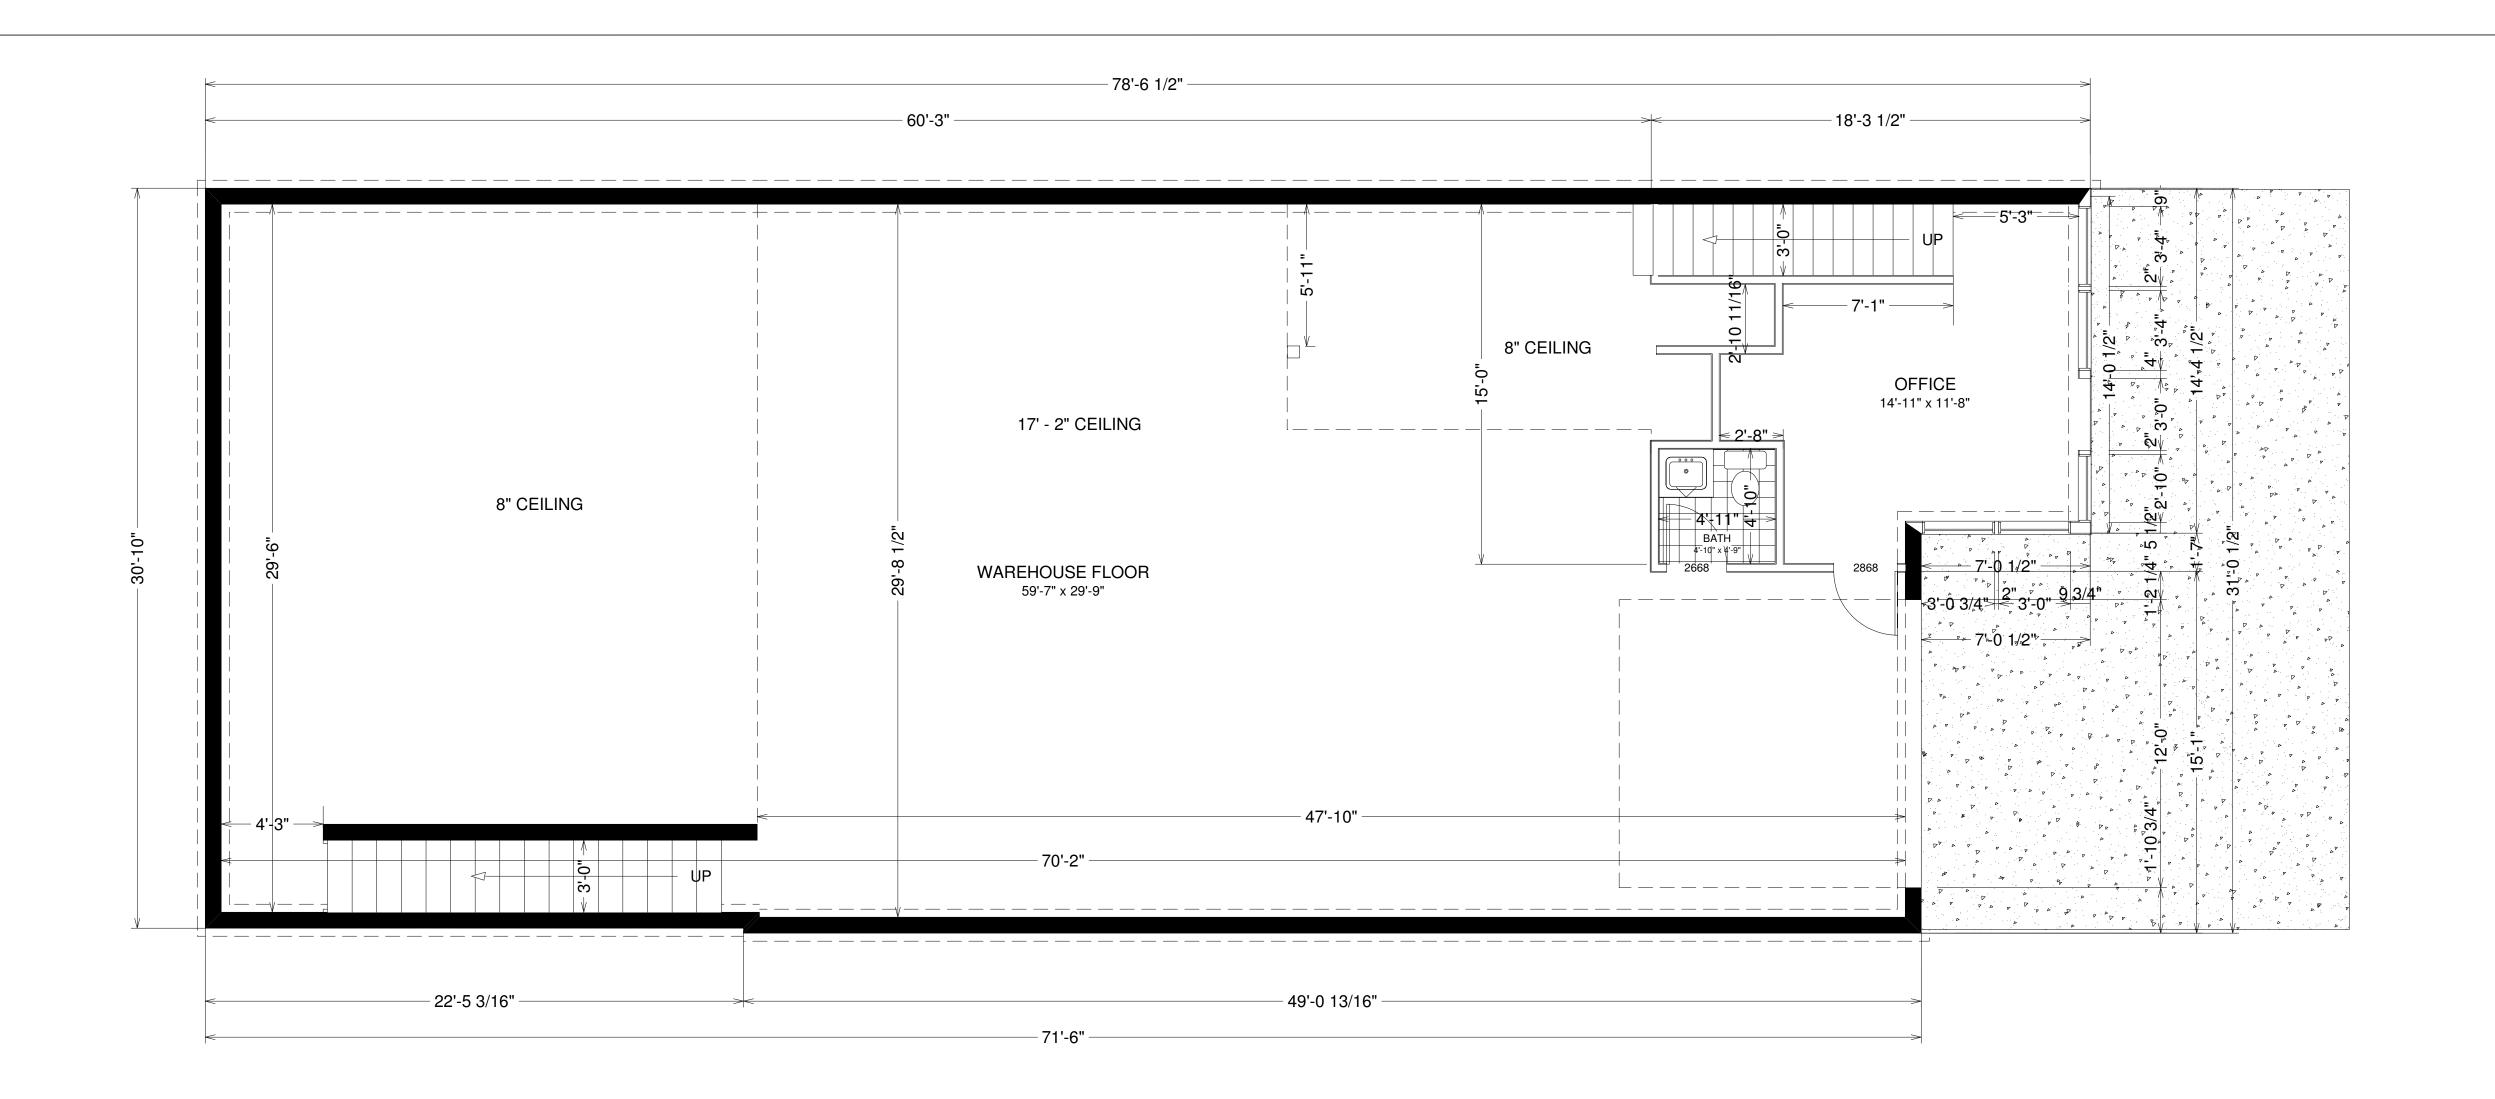

## MAIN FLOOR

| DATE:       | AUG 29 2 | 2018        |
|-------------|----------|-------------|
| SCALE:      | as shown |             |
| DRAWN BY:   | A P de   | L           |
| CHECKED BY: |          |             |
| PROJECT NO. |          | DRAWING NO. |
|             |          |             |
|             |          | <b>^</b>    |
|             |          | A-ソ         |
|             |          | / \ <u></u> |
|             |          |             |