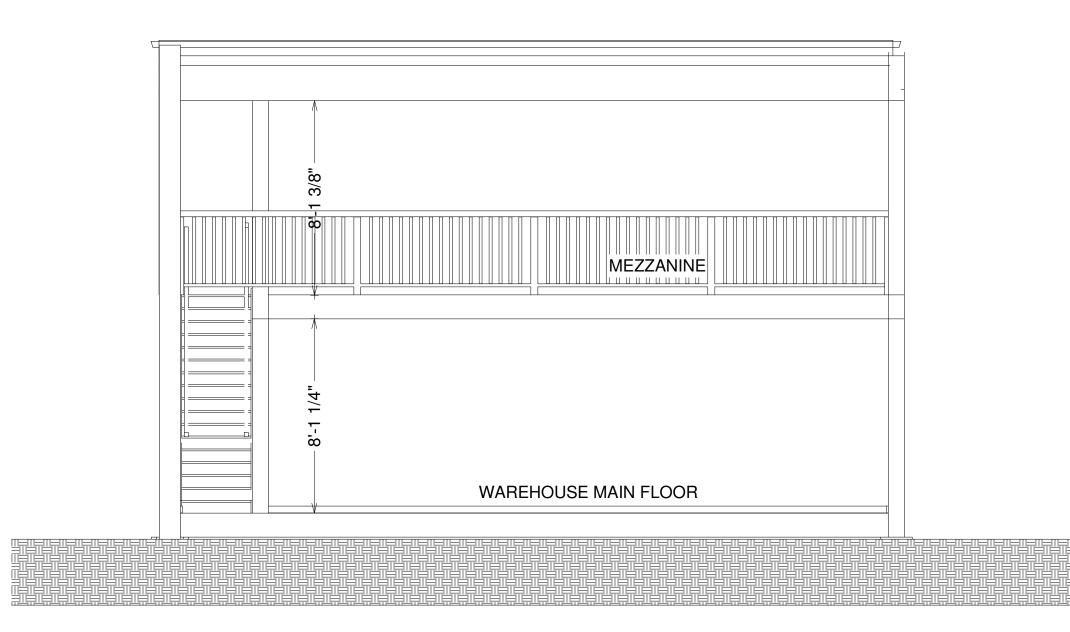

### SECTION B-B'

Scale: 1/4" = 1' - 0"

SECTION A-A'

Scale: 1/4" = 1' - 0"

ALL WORK TO CONFORM TO THE B.C.B.C. 2012 Part 9 Small Structures

STRUCTURAL PART 4 SEC 4.1-5
ELECTRICAL SYSTEM CODE:
RESIDENTIAL
MECHANICAL SYSTEM CODE:
PART 6 SFC 6 1-4
PLUMBING SYSTEM CODE
PART 7 SEC. 7 1-8