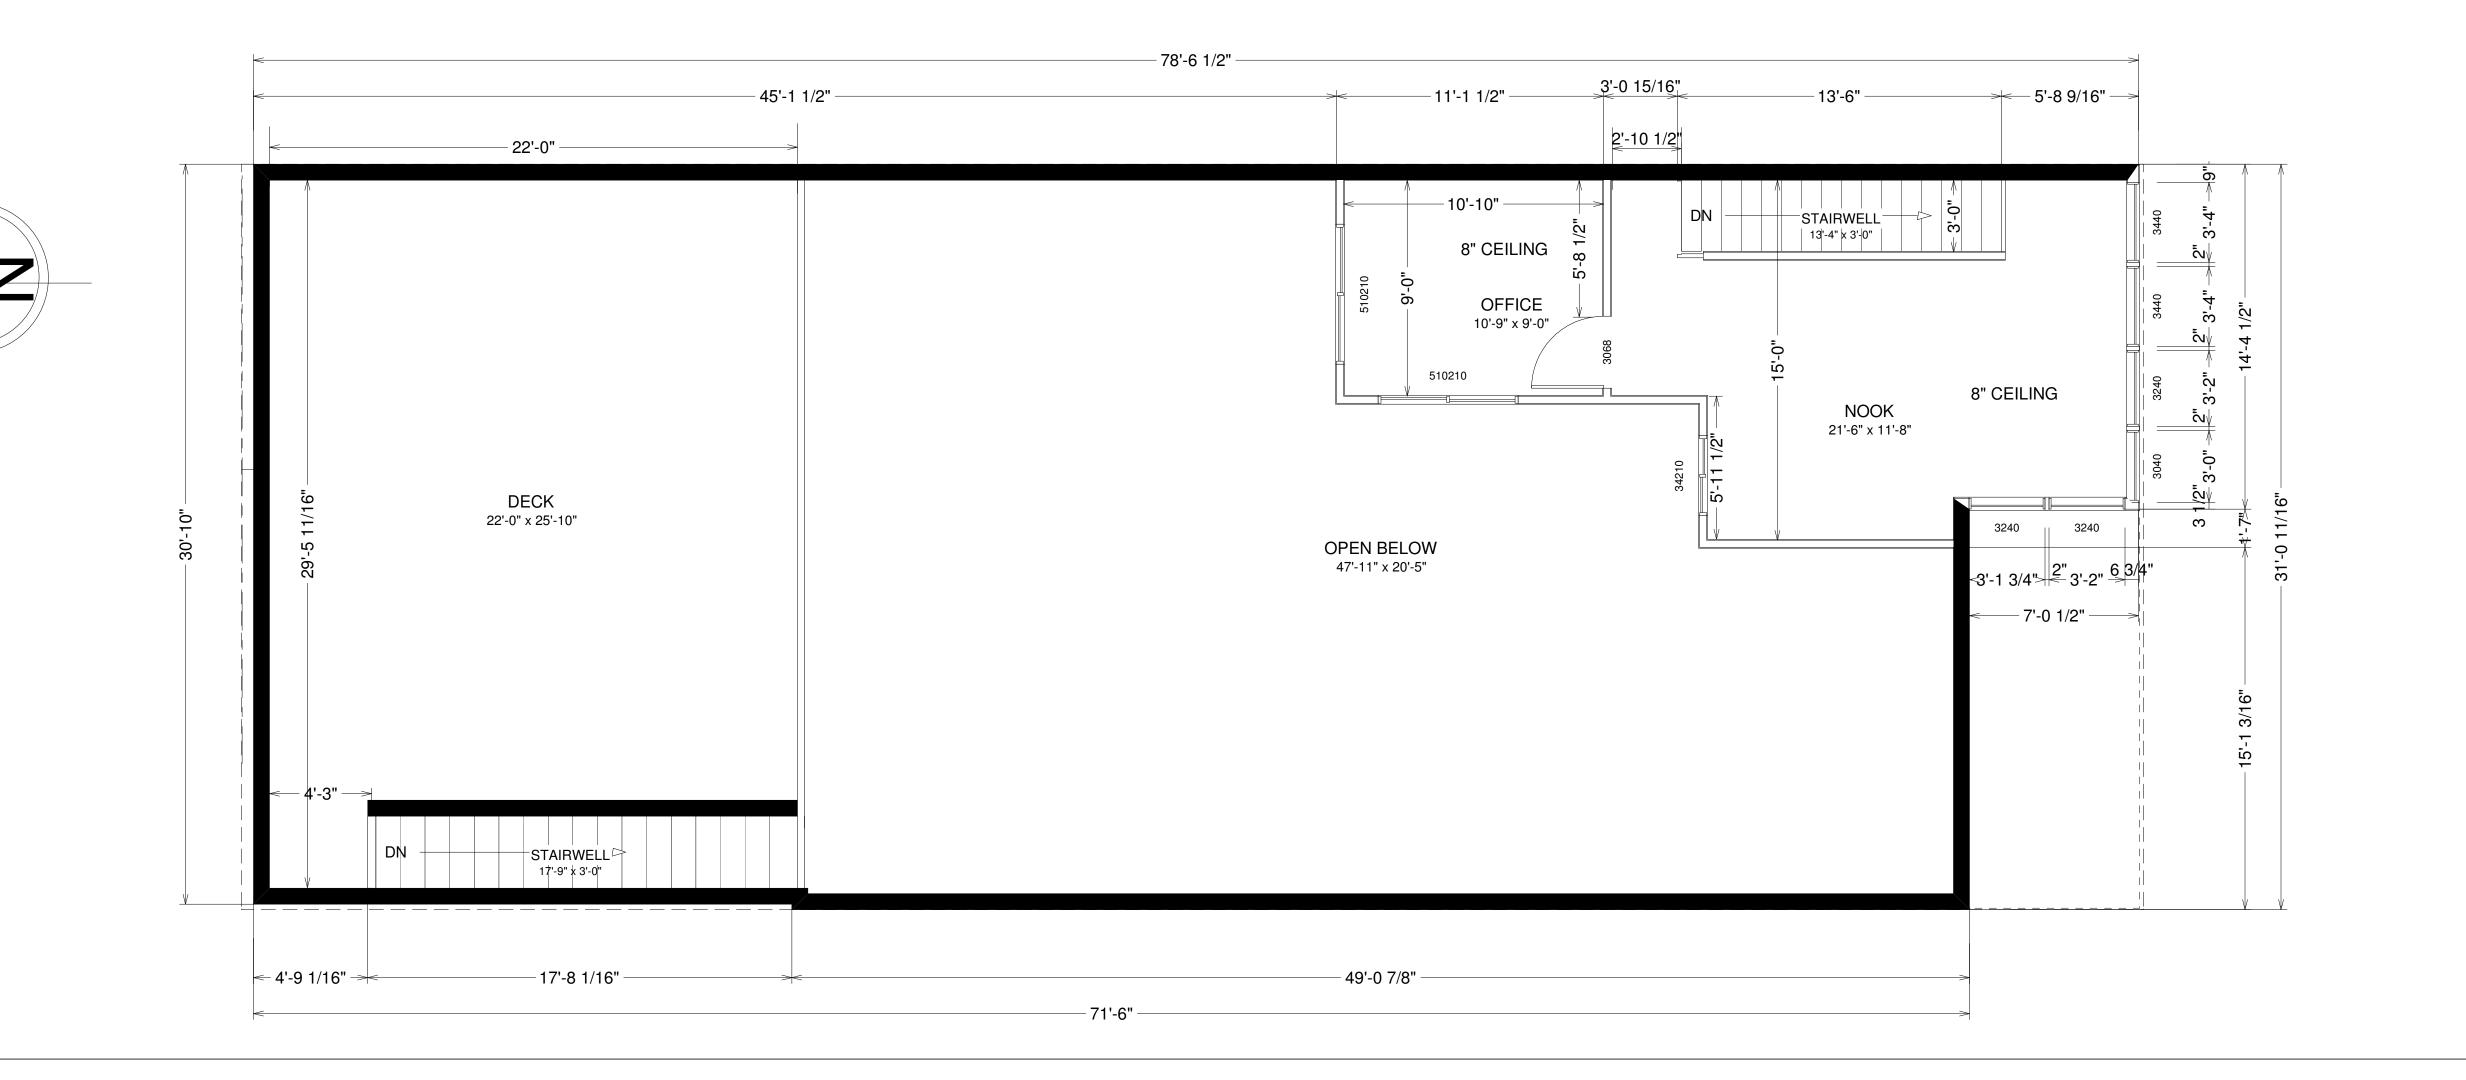

# MAIN and SECOND FLOORS

| DATE:       | AUG 29 2018 |              |  |
|-------------|-------------|--------------|--|
| SCALE:      | as shown    |              |  |
| DRAWN BY:   | A P de L    |              |  |
| CHECKED BY: |             |              |  |
| PROJECT NO. | DRAWING NO. |              |  |
|             |             |              |  |
|             |             | A 4          |  |
|             |             |              |  |
|             |             | <b>Δ</b> = Ι |  |
|             |             | <b>H</b> -1  |  |
|             |             | A-I          |  |