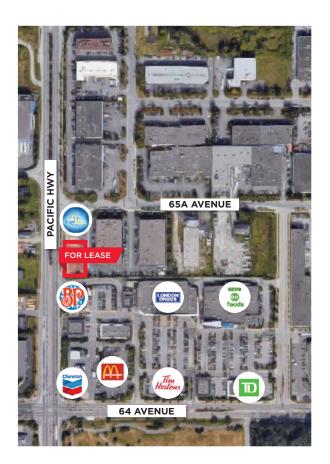

## HIGH EXPOSURE MORE THAN 36,100 VEHICLES DAILY

176TH STREET / PACIFIC HIGHWAY +17,700 VEHICLES DAILY (NORTHBOUND)

+18,400 VEHICLES DAILY (SOUTHBOUND)

NEARBY ON 64TH AVENUE

- +30,400 VEHICLES DAILY (WESTBOUND)
- +26,500 VEHICLES DAILY (EASTBOUND)

#### **65A AVENUE**

**CLOVERDALE CROSSING** 