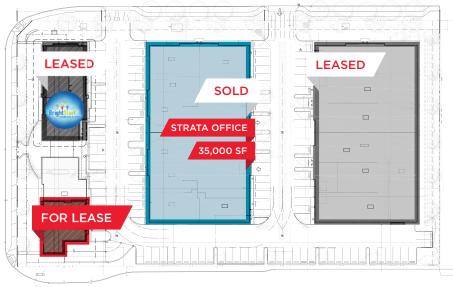

| 25.7%<br>61.0%<br>13.2%<br>39.5                    | < 19<br>20 - 64<br>> 65<br>Median Age |
| <b>#115 700</b> | A                                                  |                                       |

\$115,728 Average Household Income

#### **Eric Walker**

Associate Vice President 604 608 5998 eric.walker@cushwake.com

#### William N. Hobbs

Personal Real Estate Corporation W. N. (Bill) Hobbs, B.Comm., R.I. (BC) Senior Vice President, Industrial 604 640 5808 bill.hobbs@cushwake.com



## **FOR LEASE**

176 STREET (HIGHWAY #15)

# PACIFIC HIGHWAY BUSINESS PARK 17660 65A AVENUE SURREY, BC

## 4,496 SF

### **RENT**

\$23.50 net psf

## **ADDITIONAL RENT**

\$8.88 psf (est for 2021)

## GROSS MONTHLY OCCUPANCY COSTS

\$12,131.71 (Before GST & Utilities)





#### **65A AVENUE**



**CLOVERDALE CROSSING** 



### **Eric Walker**

Associate Vice President 604 608 5998 eric.walker@cushwake.com

## William N. Hobbs

Personal Real Estate Corporation W. N. (Bill) Hobbs, B.Comm., R.I. (BC) Senior Vice President, Industrial 604 640 5808 bill.hobbs@cushwake.com