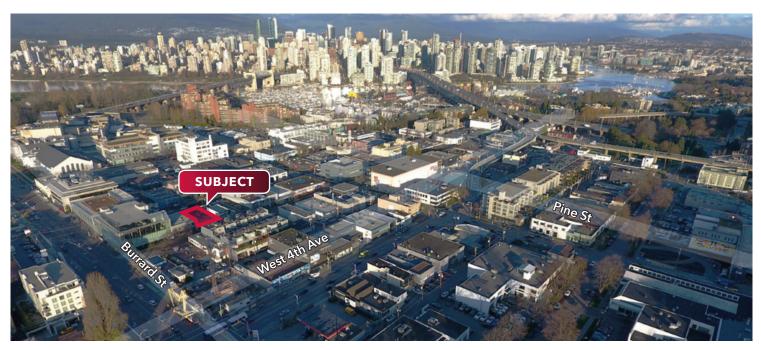

#### Location

The property is located in the Armoury District – the area is with the Granville and Burrard Street districts. This area is populated by many high end service and retail businesses, including Ferrari, Lamborghini, Audi, Jaguar, Land Rover, Weissach Porche dealerships, architects, design studios, and Living Space, Broughham Interiors, Creative Home Furnishings, Bradford Hardware, East Indian Carpets, Ann Sacks, Prado Cafe, Bel Air Cafe, Lumiosa Lighting, Banner Carpets are located close by.

## **Property Features**

This property is situated in The Armoury District, home to many high end retail and service businesses. Located in Kitsilano, The Armoury District's close proximity to Granville Island, Downtown Vancouver and False Creek make it an ideal location.