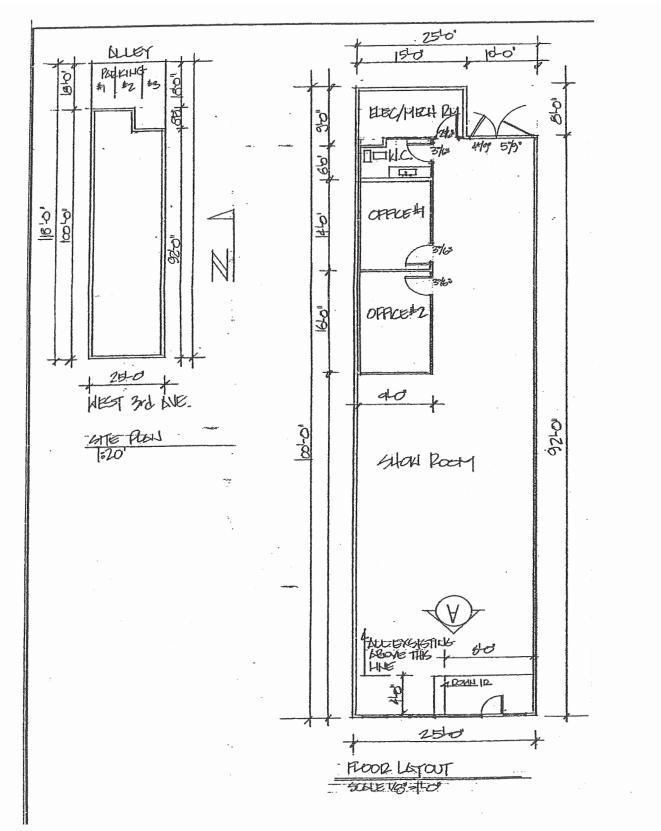

117 howard.malchy@lee-associates.com



## FOR LEASE | RETAIL A THE ARMOURY DISTRICT **1767 WEST 3RD AVENUE** VANCOUVER, BC

## **Property Features**

This property is situated in The Armoury District, home to many high end retail and service businesses. Located in Kitsilano, The Armoury District's close proximity to Granville Island, Downtown Vancouver and False Creek make it an ideal location.

#### Features

- ► Fully air conditioned
- ► Tile floors
- Clear span building with high ceilings
- Floor to ceiling glass storefront
- Two offices/meeting rooms

## Zoning

C-3A - Commercial District, allowing for a wide variety of retail uses.

**Available Space** 

2,420 SF

Rental Rate \$45.00 PSF

Taxes & Operating Costs (2013) \$12.82 PSF

## **Availability**

Immediate







## Site Plan



f 🎐 in

#### FOR LEASE | RETAIL A THE ARMOURY DISTRICT 1767 WEST 3RD AVENUE VANCOUVER, BC







ANN SACKS.

CREATIVE HOME furnishings

East India Carpets



LIVINGSPACE







Howard Malchy Personal Real Estate Corporation D 604.895 2226 C 604.727.7117 howard.malchy@lee-associates.com ■ stone tile









**∃5**₽∠

Disclaimer: Although the information contained within is from sources believed to be reliable, no warranty or representation is made as to its accuracy being subject to errors, omissions, conditions, prior lease, withdrawal or other changes without notice and same should not be relied upon without independent verification. 0401 © 2020 Lee & Associates Commercial Real Estate (BC) Ltd. All Rights Reserved.

brougham