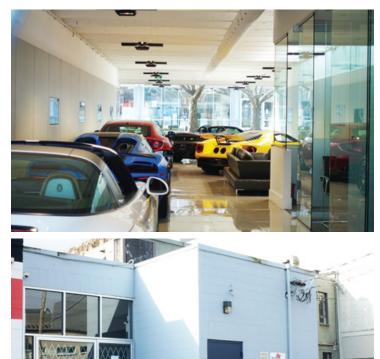

## **Property Features**

This property is situated in The Armoury District, home to many high end retail and service businesses. Located in Kitsilano, The Armoury District's close proximity to Granville Island, Downtown Vancouver and False Creek make it an ideal location.

#### Features

- ► Fully air conditioned
- ► Tile floors
- Clear span building with high ceilings
- Floor to ceiling glass storefront
- Two offices/meeting rooms