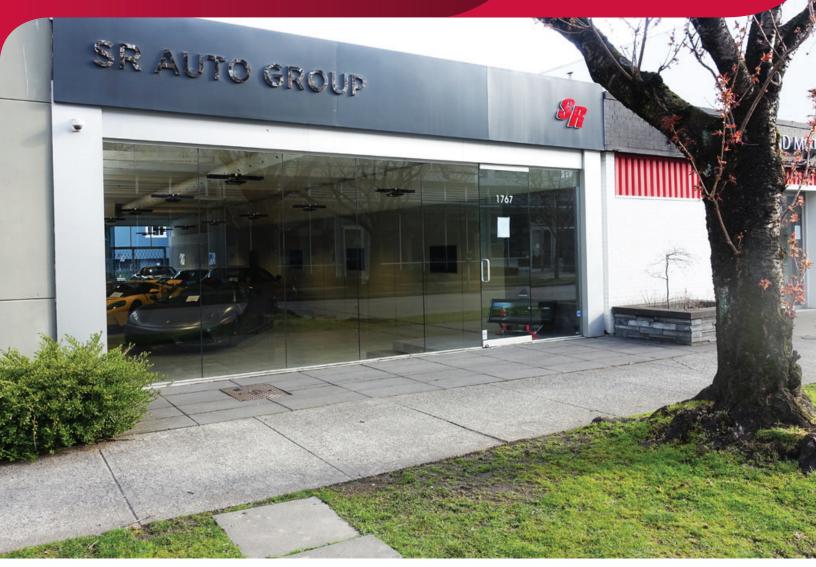

#### FOR LEASE | RETAIL A THE ARMOURY DISTRICT 1767 WEST 3RD AVENUE VANCOUVER, BC

#### Location

The property is located in the Armoury District – the area is with the Granville and Burrard Street districts. This area is populated by many high end service and retail businesses, including Ferrari, Lamborghini, Audi, Jaguar, Land Rover, Weissach Porche dealerships, architects, design studios, and Living Space, Broughham Interiors, Creative Home Furnishings, Bradford Hardware, East Indian Carpets, Ann Sacks, Prado Cafe, Bel Air Cafe, Lumiosa Lighting, Banner Carpets are located close by.

## Highlights

- Conveniently located in the Armoury District
- Building approved and currently licensed as Auto Dealership
- Prime location at West 3rd and Burrard Street
- Minutes away from Downtown Vancouver
- In close proximity to many high end retail and service businesses
- ► Located close to Granville Island

#### Features

- ► Fully air conditioned
- ► Tile floors
- Clear span building with high ceilings
- Floor to ceiling glass storefront
- Two offices/meeting rooms