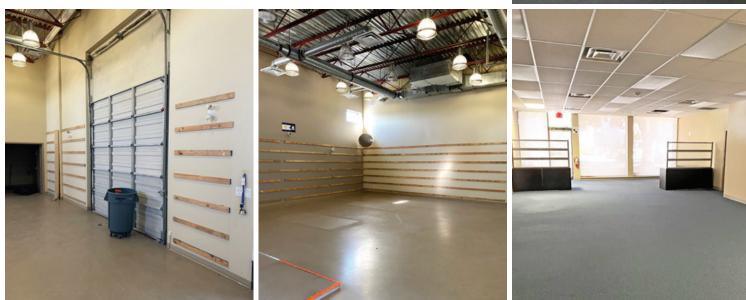

### **Building Features**

- Quality showroom office space
- 1 dock loading door, 1 grade loading ramped door
- ► 4 washrooms, one with shower
- ► 17' warehouse ceiling