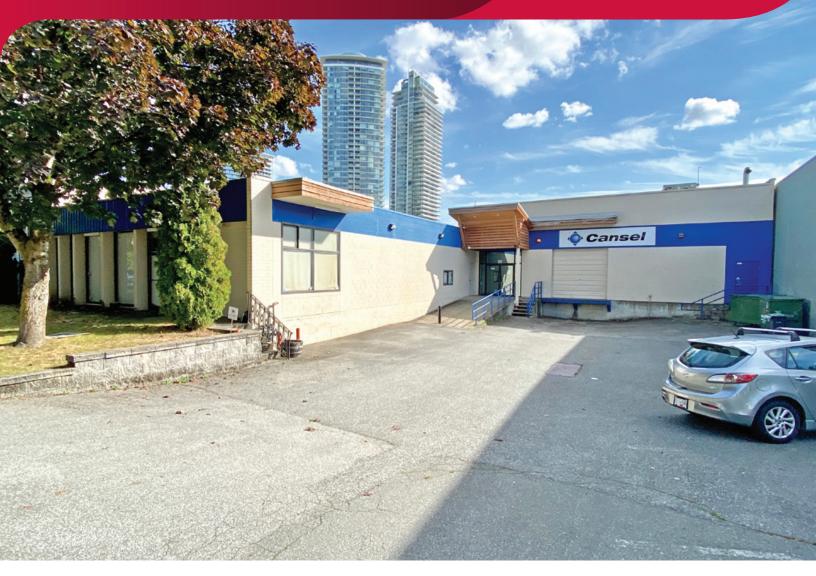

#### Location

On the south side of Graveley Street midway between McDonald Street and Gilmore. Graveley Street parallels 1st Avenue one block north and the building is 3 blocks from 1st and Boundary. Downtown is 15 minutes away and SkyTrain is less than 3 blocks south. This is a central location with both easy access to both Lougheed and Trans-Canada Highways connecting to all parts of Metro Vancouver.

#### Highlights

- Fully air conditioned offices
- Dock & grade loading
- ► 17′ warehouse ceiling
- Ample parking