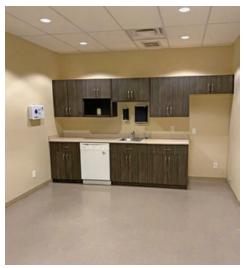

#### Highlights

- Fully air conditioned offices
- Dock & grade loading
- ► 17′ warehouse ceiling
- Ample parking

### **Building Features**

- Quality showroom office space
- 1 dock loading door, 1 grade loading ramped door
- ► 4 washrooms, one with shower
- ► 17' warehouse ceiling