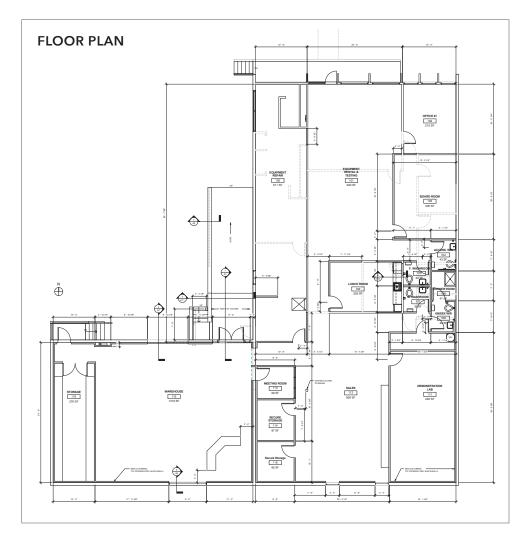

### Available Space

| vvarenouse | 1,860 SF |
|------------|----------|
| Warehouse  | 1,860 SF |
| Office     | 4,800 SF |