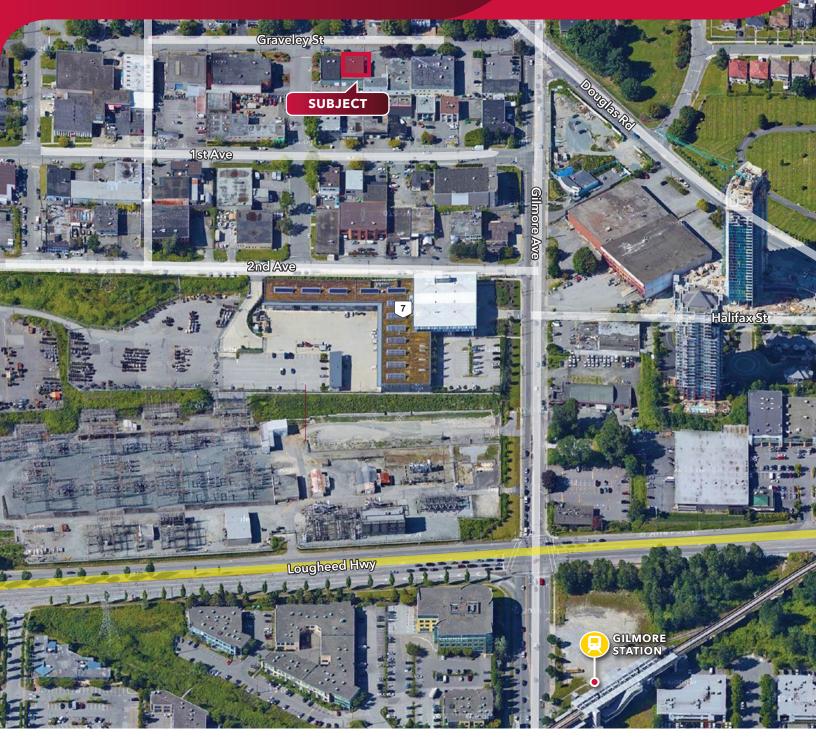

#### Location

On the south side of Graveley Street midway between McDonald Street and Gilmore. Graveley Street parallels 1st Avenue one block north and the building is 3 blocks from 1st and Boundary. Downtown is 15 minutes away and SkyTrain is less than 3 blocks south. This is a central location with both easy access to both Lougheed and Trans-Canada Highways connecting to all parts of Metro Vancouver.