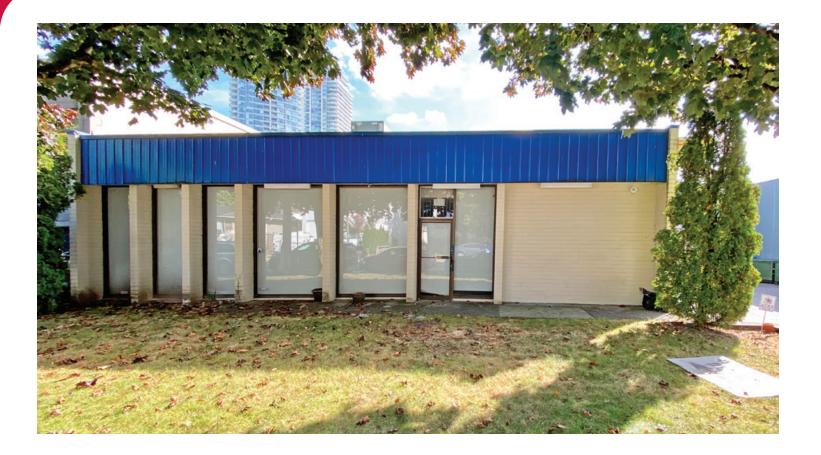

#### **Description of Improvements**

The site is improved with a brick and concrete block office/warehouse building on east lot. An addition on the west side comprises a dock level warehouse with parking along the side.

### **Building Features**

- Quality showroom office space
- 1 dock loading door, 1 grade loading ramped door
- ► 4 washrooms, one with shower
- ► 17' warehouse ceiling