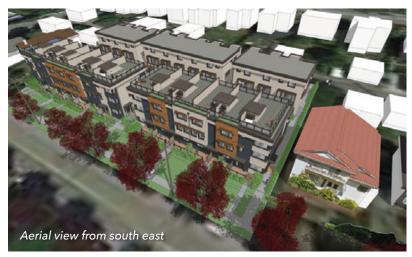

## The Opportunity

The subject property currently holds an approved Development Permit (DP) for a 27-unit Passive House townhouse development which includes private garages and roof top terraces. These traditional three storey at-grade townhouse homes are encompassed amongst five separate buildings. Architectural plans, Marketing material and Disclosure Statement (not filed), are all ready and included with the offering. This exceptional opportunity provides a cleared and shovel-ready site.