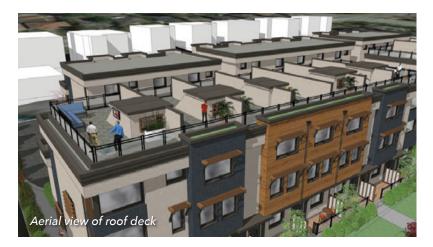

## The Opportunity

The subject property currently holds an approved Development Permit (DP) for a 27-unit Passive House townhouse development which includes private garages and roof top terraces. These traditional three storey at-grade townhouse homes are encompassed amongst five separate buildings. Architectural plans, Marketing material and Disclosure Statement (not filed), are all ready and included with the offering. This exceptional opportunity provides a cleared and shovel-ready site.