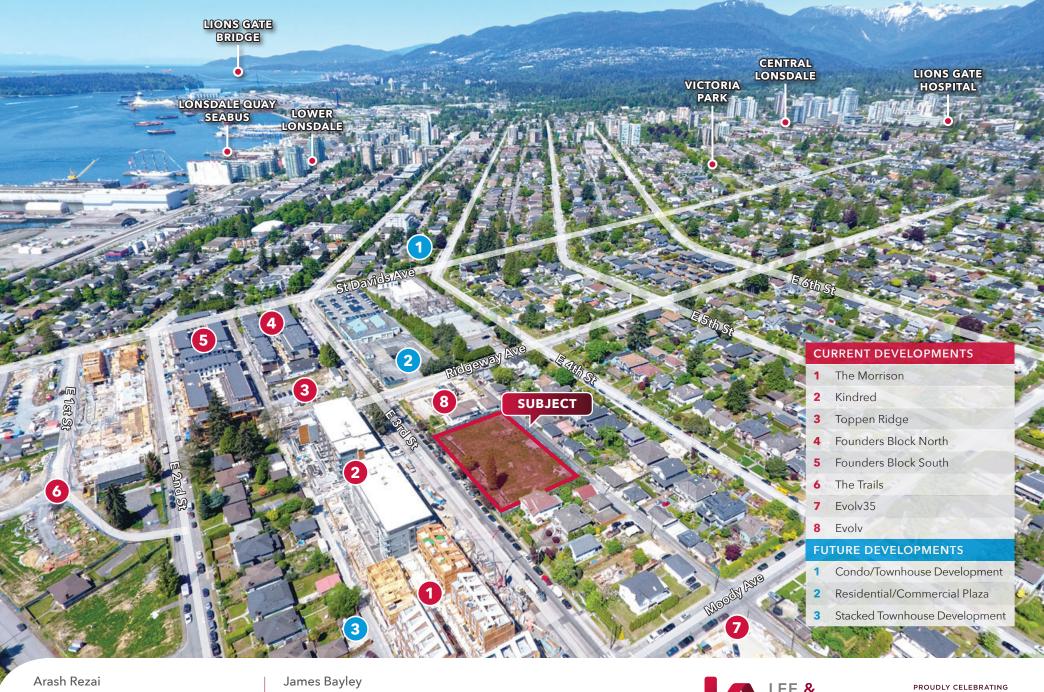

## Location

The subject property is situated in the heart of the Moodyville Neighborhood in the City of North Vancouver's prominent Lower Lonsdale. The neighbourhood is undergoing a transformation with a number of new multi-family developments, a new revitalized (\$3M) park, the Spirit Trail, and the addition of TransLink's B-Line part of the Frequent Transit Network. This location provides the convenience of accessibility and proximity to schools, amenities and transportation.