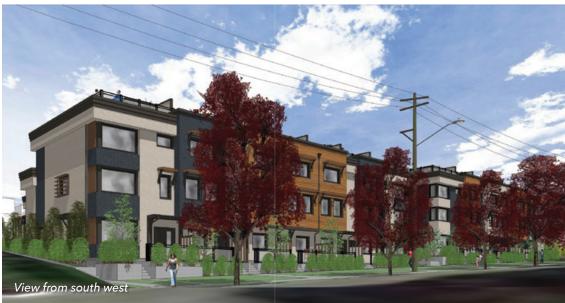

## The Opportunity

The subject property currently holds an approved Development Permit (DP) for a 27-unit Passive House townhouse development which includes private garages and roof top terraces. These traditional three storey at-grade townhouse homes are encompassed amongst five separate buildings. Architectural plans, Marketing material and Disclosure Statement (not filed), are all ready and included with the offering. This exceptional opportunity provides a cleared and shovel-ready site.