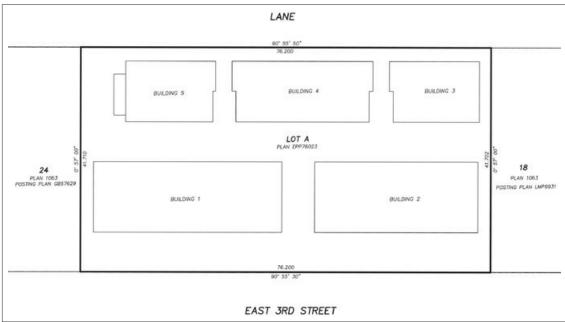

## The Opportunity

The subject property currently holds an approved Development Permit (DP) for a 27-unit Passive House townhouse development which includes private garages and roof top terraces. These traditional three storey at-grade townhouse homes are encompassed amongst five separate buildings. Architectural plans, Marketing material and Disclosure Statement (not filed), are all ready and included with the offering. This exceptional opportunity provides a cleared and shovel-ready site.

## **Preliminary Strata Plan**

Disclaimer: Although the information contained within is from sources believed to be reliable, no warranty or representation is made as to its accuracy being subject to errors, omissions, conditions, prior lease, withdrawal or other changes without notice and same should not be relied upon without independent verification. © 2019 Lee & Associates Commercial Real Estate (BC) Ltd. All Rights Reserved.