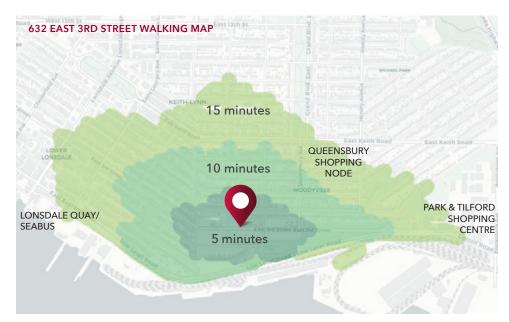

## Location

The subject property is situated in the heart of the Moodyville Neighborhood in the City of North Vancouver's prominent Lower Lonsdale. The neighbourhood is undergoing a transformation with a number of new multi-family developments, a new revitalized (\$3M) park, the Spirit Trail, and the addition of TransLink's B-Line part of the Frequent Transit Network. This location provides the convenience of accessibility and proximity to schools, amenities and transportation.