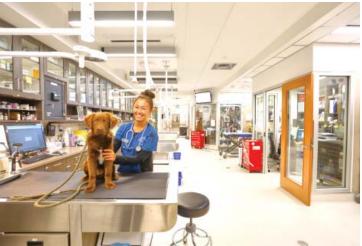

#### PROPERTY DESCRIPTION

The property is located at 2580 Capilano Road in North Vancouver. The new Mountainside Animal Hospital ("MAH") operation, owned by National Veterinary Associates ("NVA" – www.nva.com) will benefit from the previous long established and successful pet hospital which was on site but closed several years ago. This made way for the new state-of-the-art facility that has 9,461 square feet incorporating the latest in technology and veterinary medical equipment available. This is the North Shore's largest and most modern, 24-hour emergency veterinary hospital. The range of services provided is unique as there is full, on-demand emergency services provided on a 24-hour basis, 7 days a week.

#### **TENANCY INFORMATION**

- Mountainside Animal Hospital ("MAH") opened their doors to the public in September 2018. The MAH operating business recently sold to National Veterinary Associates ("NVA"), an owner/operator/partner in over 1,000 pet care related businesses throughout North America and the Pacific Rim. They have a new 10-year lease with a corporate guarantee/AAA covenant in place with four-5 year renewal options. They pay a rate of \$45,000 per month (2021) on a fully triple net basis. The base rent escalates annually based on a CPI calculator. They are responsible for 80% of all building operating costs.
- The District of North Vancouver Animal Shelter occupies 1,763 square feet on the top floor. They have a lease in place for 20 years which commenced in March 2019. They pay \$5,250 per month and are responsible for 20% of the operating costs of the property.
- All animals that come into the shelter get checked in by NVA and all
  veterinary services that are required are performed prior to them being
  moved upstairs to the shelter.