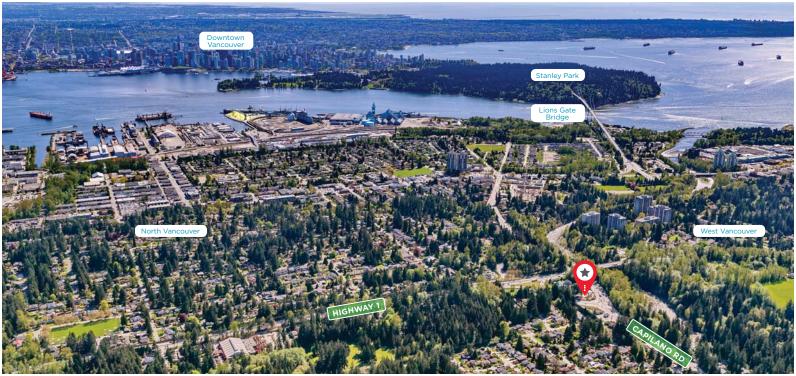

#### **LOCATION**

There is outstanding exposure to the Trans-Canada Highway and Capilano Road where more than 80,000 vehicles pass by every day.

The geographic reach of this new facility will extend from North Burnaby through to Pemberton and all communities in between, covering a total of over 255,000 residents in a growing and affluent population base. The comparatively high household average income in this area is ideally suited for the services of Mountainside Animal Hospital and 24 Hour Emergency Services. This target market spends close to \$100 million on pets every year.