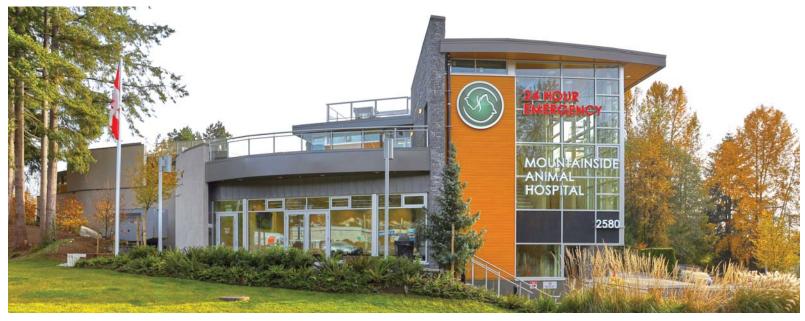

## 11,224 SF BUILDING ON A 14,519 SF SITE

STATE-OF-THE-ART, WORLD-CLASS, VETERINARIAN FACILITY IN NORTH VANCOUVER

#### PROPERTY DESCRIPTION

The property is located at 2580 Capilano Road in North Vancouver. The new Mountainside Animal Hospital ("MAH") operation, owned by National Veterinary Associates ("NVA" – www.nva.com) will benefit from the previous long established and successful pet hospital which was on site but closed several years ago. This made way for the new state-of-the-art facility that has 9,461 square feet incorporating the latest in technology and veterinary medical equipment available. This is the North Shore's largest and most modern, 24-hour emergency veterinary hospital. The range of services provided is unique as there is full, on-demand emergency services provided on a 24-hour basis, 7 days a week.

The building has been designed to the much sought after American Animal Hospital Association and local College of Veterinarians of British Columbia accredited standards.