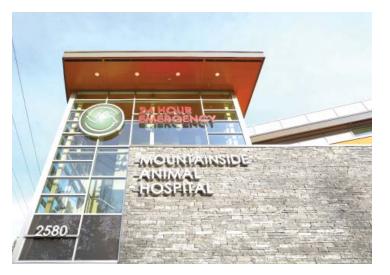

## 11,224 SF BUILDING ON A 14,519 SF SITE

STATE-OF-THE-ART, WORLD-CLASS, VETERINARIAN FACILITY IN NORTH VANCOUVER

#### PROPERTY DESCRIPTION

The property is located at 2580 Capilano Road in North Vancouver. The new Mountainside Animal Hospital ("MAH") operation, owned by National Veterinary Associates ("NVA" – www.nva.com) will benefit from the previous long established and successful pet hospital which was on site but closed several years ago. This made way for the new state-of-the-art facility that has 9,461 square feet incorporating the latest in technology and veterinary medical equipment available. This is the North Shore's largest and most modern, 24-hour emergency veterinary hospital. The range of services provided is unique as there is full, on-demand emergency services provided on a 24-hour basis, 7 days a week.