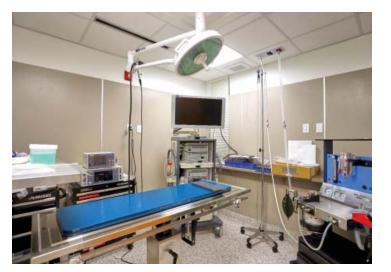

#### PROPERTY DESCRIPTION

The property is located at 2580 Capilano Road in North Vancouver. The new Mountainside Animal Hospital ("MAH") operation, owned by National Veterinary Associates ("NVA" – www.nva.com) will benefit from the previous long established and successful pet hospital which was on site but closed several years ago. This made way for the new state-of-the-art facility that has 9,461 square feet incorporating the latest in technology and veterinary medical equipment available. This is the North Shore's largest and most modern, 24-hour emergency veterinary hospital. The range of services provided is unique as there is full, on-demand emergency services provided on a 24-hour basis, 7 days a week.

The building has been designed to the much sought after American Animal Hospital Association and local College of Veterinarians of British Columbia accredited standards.