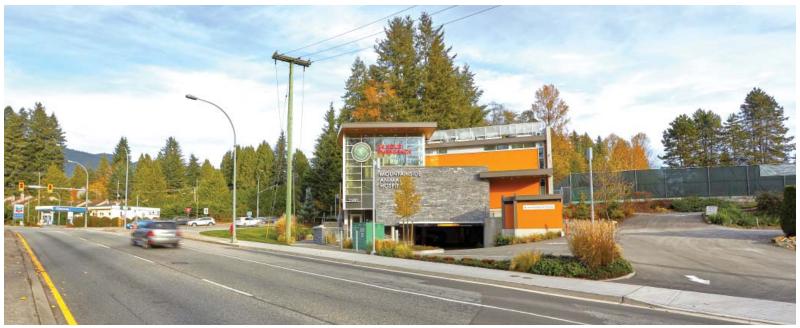

#### PROPERTY DESCRIPTION

The property is located at 2580 Capilano Road in North Vancouver. The new Mountainside Animal Hospital ("MAH") operation, owned by National Veterinary Associates ("NVA" – www.nva.com) will benefit from the previous long established and successful pet hospital which was on site but closed several years ago. This made way for the new state-of-the-art facility that has 9,461 square feet incorporating the latest in technology and veterinary medical equipment available. This is the North Shore's largest and most modern, 24-hour emergency veterinary hospital. The range of services provided is unique as there is full, on-demand emergency services provided on a 24-hour basis, 7 days a week.

The building has been designed to the much sought after American Animal Hospital Association and local College of Veterinarians of British Columbia accredited standards.