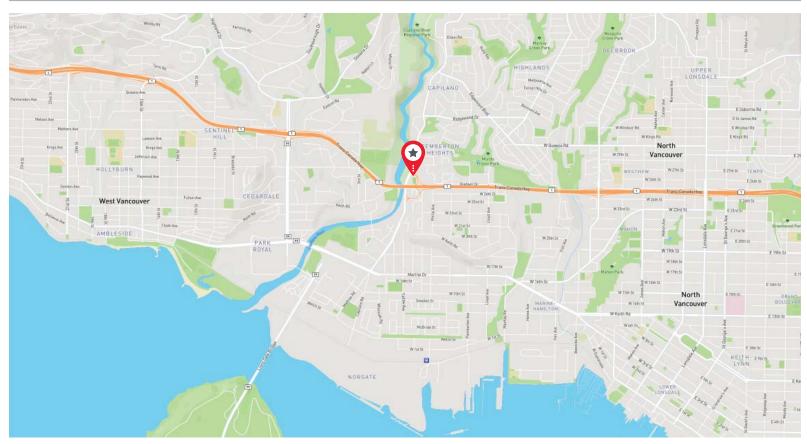

#### **LOCATION**

There is outstanding exposure to the Trans-Canada Highway and Capilano Road where more than 80,000 vehicles pass by every day.

The geographic reach of this new facility will extend from North Burnaby through to Pemberton and all communities in between, covering a total of over 255,000 residents in a growing and affluent population base. The comparatively high household average income in this area is ideally suited for the services of Mountainside Animal Hospital and 24 Hour Emergency Services. This target market spends close to \$100 million on pets every year.

#### PROPERTY DESCRIPTION

The property is located at 2580 Capilano Road in North Vancouver. The new Mountainside Animal Hospital ("MAH") operation, owned by National Veterinary Associates ("NVA" – www.nva.com) will benefit from the previous long established and successful pet hospital which was on site but closed several years ago. This made way for the new state-of-the-art facility that has 9,461 square feet incorporating the latest in technology and veterinary medical equipment available. This is the North Shore's largest and most modern, 24-hour emergency veterinary hospital. The range of services provided is unique as there is full, on-demand emergency services provided on a 24-hour basis, 7 days a week.