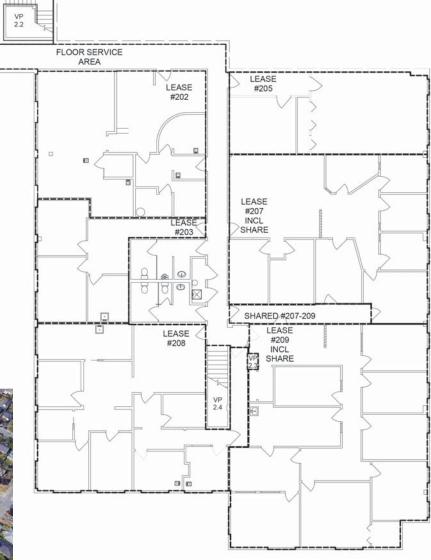

### **UNIT SIZE**

| Unit #202 | 1,219 st |
|-----------|----------|
| Unit #203 | 627 sf   |
| Unit #205 | 833 sf   |
| Unit #207 | 1,640 sf |
| Unit #209 | 2,193 sf |
|           |          |