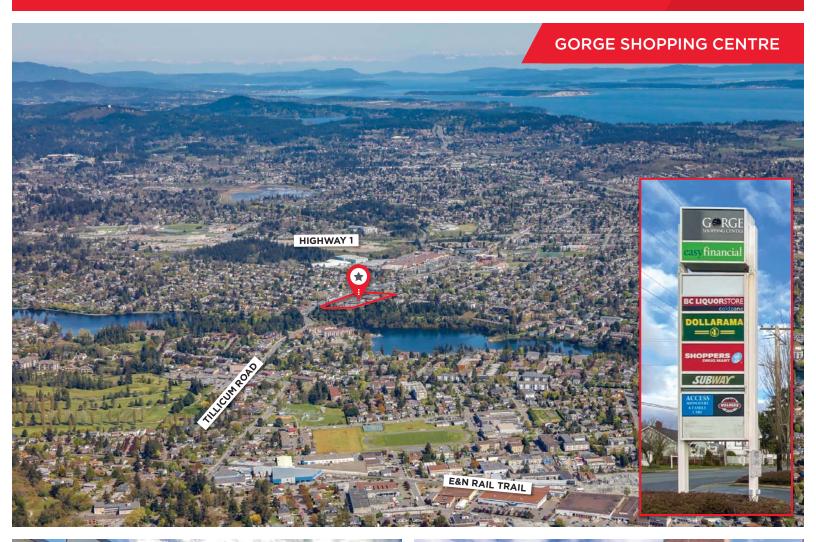

### **OPPORTUNITY**

This is an opportunity to lease office space located on the 2nd floor of an open-air retail centre, with barrier free access via an elevator, and stairwells at both ends to promote one-way traffic in the building making it easier to manage Covid protocols. There is a diverse tenant mix here and next door, including Shoppers Drug Mart, Dollarama, BC Liquor, CIBC, and more, providing staff with many great amenities. Gorge Shopping Centre is extremely well located in the Tillicum/Gorge neighborhood on Tillicum Road, providing close proximity to both Uptown and Mayfair Shopping Centres as well as good public transit access as well as convenience by car. Easily accessible to the Downtown Victoria core and exceptional accessibility to both of Victoria's primary arterials. Trans-Canada Highway and the Pat Bay Highway. Flexible floorplans and size ranges available to suit a variety of tenants.