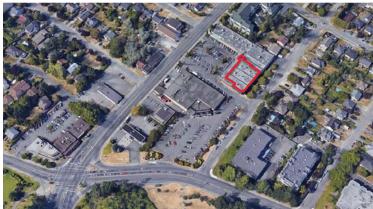

### **OPPORTUNITY**

This is an opportunity to lease office space located on the 2nd floor of an open-air retail centre, with barrier free access via an elevator, and stairwells at both ends to promote one-way traffic in the building making it easier to manage Covid protocols. There is a diverse tenant mix here and next door, including Shoppers Drug Mart, Dollarama, BC Liquor, CIBC, and more, providing staff with many great amenities. Gorge Shopping Centre is extremely well located in the Tillicum/Gorge neighborhood on Tillicum Road, providing close proximity to both Uptown and Mayfair Shopping Centres as well as good public transit access as well as convenience by car. Easily accessible to the Downtown Victoria core and exceptional accessibility to both of Victoria's primary arterials. Trans-Canada Highway and the Pat Bay Highway. Flexible floorplans and size ranges available to suit a variety of tenants.