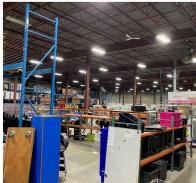

# **Property Features**

- Fully finished new office space
- Efficient 30' x 49' column spacing
- 24' ceiling height in warehouse
- LED warehouse lighting
- 600 AMP 3-phase Electrical Service
- Fully sprinklered (majority ESFR)
- Seven (7) dock and one (1) grade level doors
- Ample parking and truck maneuvering area
- **Excellent location**
- Small yard storage area