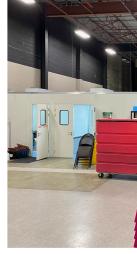

# **Available Area**

| Ground Floor Office             | 2,449 SF  |
|---------------------------------|-----------|
| Second Floor Office             | 2,450 SF  |
| Ground Floor Showroom/Lunchroom | 1,509 SF  |
| Warehouse                       | 41,307 SF |
| Total                           | 47,715 SF |

# **Property Features**

- Fully finished new office space
- Efficient 30' x 49' column spacing
- 24' ceiling height in warehouse
- LED warehouse lighting
- 600 AMP 3-phase Electrical Service
- Fully sprinklered (majority ESFR)
- Seven (7) dock and one (1) grade level doors
- Ample parking and truck maneuvering area
- **Excellent location**
- Small yard storage area