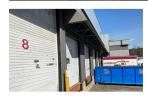

# **Property Features**

- Fully finished new office space
- Efficient 30' x 49' column spacing
- 24' ceiling height in warehouse
- LED warehouse lighting
- 600 AMP 3-phase Electrical Service
- Fully sprinklered (majority ESFR)
- Seven (7) dock and one (1) grade level doors
- Ample parking and truck maneuvering area
- **Excellent location**
- Small yard storage area