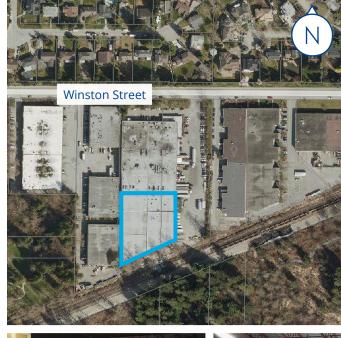

# **Available Area**

| Ground Floor Office             | 2,449 SF  |
|---------------------------------|-----------|
| Second Floor Office             | 2,450 SF  |
| Ground Floor Showroom/Lunchroom | 1,509 SF  |
| Warehouse                       | 41,307 SF |
| Total                           | 47,715 SF |

# **Property Features**

- Fully finished new office space
- Efficient 30' x 49' column spacing
- 24' ceiling height in warehouse
- LED warehouse lighting
- 600 AMP 3-phase Electrical Service
- Fully sprinklered (majority ESFR)
- Seven (7) dock and one (1) grade level doors
- Ample parking and truck maneuvering area
- **Excellent location**
- Small yard storage area