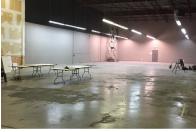

# **Available Area**

| Ground Floor Office             | 2,449 SF  |
|---------------------------------|-----------|
| Second Floor Office             | 2,450 SF  |
| Ground Floor Showroom/Lunchroom | 1,509 SF  |
| Warehouse                       | 41,307 SF |
| Total                           | 47,715 SF |

# **Property Features**

- Fully finished new office space
- Efficient 30' x 49' column spacing
- 24' ceiling height in warehouse
- LED warehouse lighting
- 600 AMP 3-phase Electrical Service
- Fully sprinklered (majority ESFR)
- Seven (7) dock and one (1) grade level doors
- Ample parking and truck maneuvering area
- **Excellent location**
- Small yard storage area