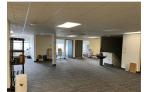

# **Property Features**

- Fully finished new office space
- Efficient 30' x 49' column spacing
- 24' ceiling height in warehouse
- LED warehouse lighting
- 600 AMP 3-phase Electrical Service
- Fully sprinklered (majority ESFR)
- Seven (7) dock and one (1) grade level doors
- Ample parking and truck maneuvering area
- **Excellent location**
- Small yard storage area