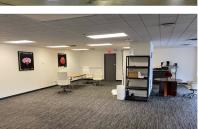

# **Available Area**

| Ground Floor Office             | 2,449 SF  |
|---------------------------------|-----------|
| Second Floor Office             | 2,450 SF  |
| Ground Floor Showroom/Lunchroom | 1,509 SF  |
| Warehouse                       | 41,307 SF |
| Total                           | 47,715 SF |

# **Property Features**

- Fully finished new office space
- Efficient 30' x 49' column spacing
- 24' ceiling height in warehouse
- LED warehouse lighting
- 600 AMP 3-phase Electrical Service
- Fully sprinklered (majority ESFR)
- Seven (7) dock and one (1) grade level doors
- Ample parking and truck maneuvering area
- **Excellent location**
- Small yard storage area