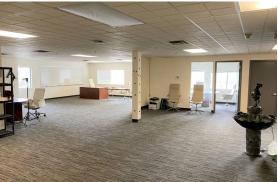

# **Available Area**

| Ground Floor Office             | 2,449 SF  |
|---------------------------------|-----------|
| Second Floor Office             | 2,450 SF  |
| Ground Floor Showroom/Lunchroom | 1,509 SF  |
| Warehouse                       | 41,307 SF |
| Total                           | 47,715 SF |

# **Property Features**

- Fully finished new office space
- Efficient 30' x 49' column spacing
- 24' ceiling height in warehouse
- LED warehouse lighting
- 600 AMP 3-phase Electrical Service
- Fully sprinklered (majority ESFR)
- Seven (7) dock and one (1) grade level doors
- Ample parking and truck maneuvering area
- **Excellent location**
- Small yard storage area