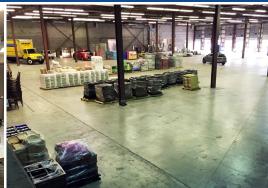

# **Available Area**

| Ground Floor Office             | 2,449 SF  |
|---------------------------------|-----------|
| Second Floor Office             | 2,450 SF  |
| Ground Floor Showroom/Lunchroom | 1,509 SF  |
| Warehouse                       | 41,307 SF |
| Total                           | 47,715 SF |

# **Property Features**

- Fully finished new office space
- Efficient 30' x 49' column spacing
- 24' ceiling height in warehouse
- LED warehouse lighting
- 600 AMP 3-phase Electrical Service
- Fully sprinklered (majority ESFR)
- Seven (7) dock and one (1) grade level doors
- Ample parking and truck maneuvering area
- **Excellent location**
- Small yard storage area