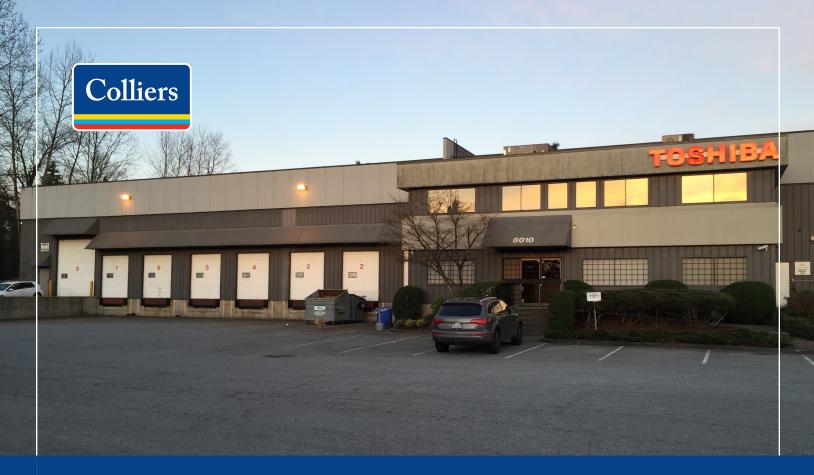

# **FOR SUBLEASE | 8010 Winston Street, Burnaby**

# 47,715 SF Warehouse with Office in the Heart of North Burnaby

# For Sublease 8010 Winston Street, Burnaby

# Location

8010 Winston Street is located in North Burnaby at the foot of Burnaby Mountain and Simon Fraser University. Situated between the Trans Canada and Lougheed Highway, 8010 Winston Street offers businesses unparalleled access to all areas of the Lower Mainland. Public Transit is provided via the nearby Production Way SkyTrain Station with frequent bus service just 1 block away on Government Road.