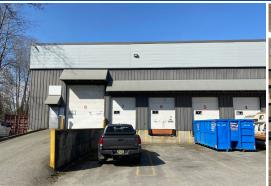

# **Property Features**

- Fully finished new office space
- Efficient 30' x 49' column spacing
- 24' ceiling height in warehouse
- LED warehouse lighting
- 600 AMP 3-phase Electrical Service
- Fully sprinklered (majority ESFR)
- Seven (7) dock and one (1) grade level doors
- Ample parking and truck maneuvering area
- **Excellent location**
- Small yard storage area