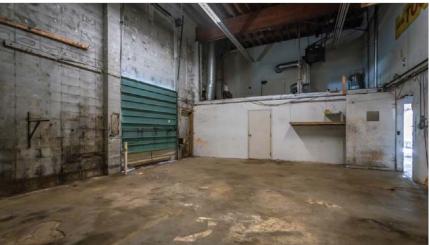

## FOR LEASE **1143 AUSTIN AVENUE** COQUITLAM, BC

### FOR LEASE 1143 AUSTIN AVENUE COQUITLAM, BC

#### AREA

2,087 sf

#### **GROSS RENT**

\$30.00 psf or \$5,217.50 plus GST monthly