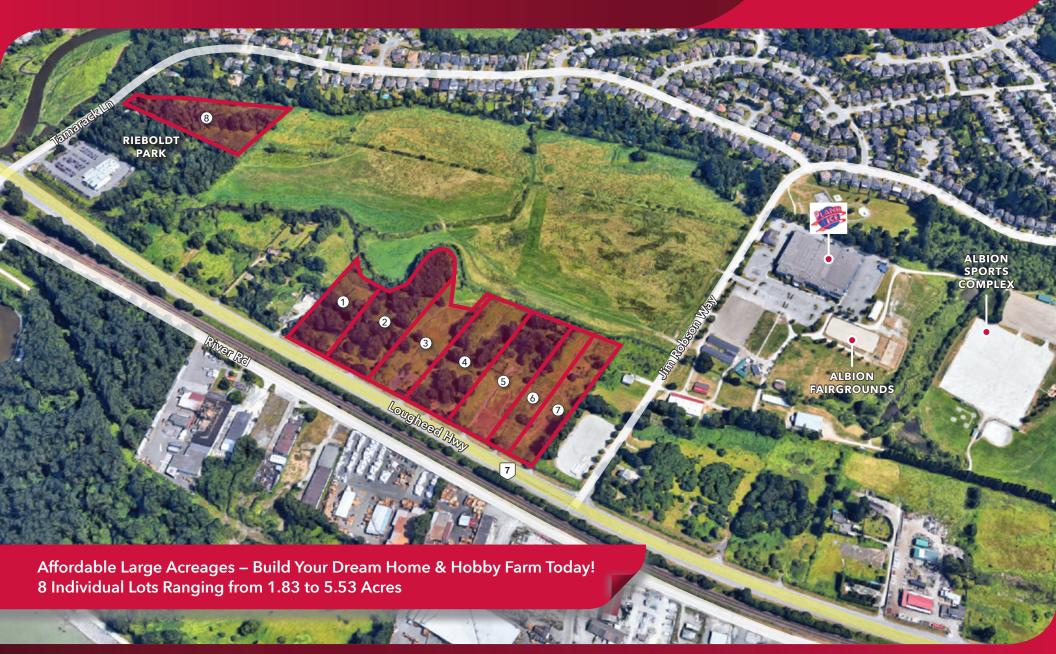

# FOR SALE | INDIVIDUAL OR COMBINATION OF LOTS AVAILBLE 23329-23403 LOUGHEED HIGHWAY & 23308 TAMARACK LANE MAPLE RIDGE, BC

#### **Opportunity**

To acquire affordable large acreages within proximity of downtown Maple Ridge, Kanaka Creek Regional Park, recreational sports facilities, Albion Fair grounds, and hiking/bike trails. These lots offer the opportunity for you to build your own private estate and/or a hobby farm on large parcels of land. If you enjoy your privacy, recreational lifestyle, and large open space, then this is an opportunity you don't want to miss.

#### Location

The site is strategically located minutes from downtown Maple Ridge in the Albion Flats area of Maple Ridge. The property neighbours the Albion Fair Grounds, Albion Sports Complexes and Planet Ice via Jim Robson Way to the east.

|    | Address                | Lot Size (Acres) | Asking Price   | Property Taxes |
|----|------------------------|------------------|----------------|----------------|
| 1) | 23329 Lougheed Highway | 2.308            | \$909,000.00   | \$4,288.48     |
| 2) | 23337 Lougheed Highway | 3.269            | \$1,102,000.00 | \$4,548.78     |
| 3) | 23351 Lougheed Highway | 2.838            | \$963,000.00   | \$4,036.09     |
| 4) | 23367 Lougheed Highway | 3.393            | \$1,114,000.00 | \$4,595.50     |
| 5) | 23381 Lougheed Highway | 3.551            | \$1,133,000.00 | \$5,185.17     |
| 6) | 23397 Lougheed Highway | 1.834            | \$737,000.00   | \$3,094.68     |
| 7) | 23403 Lougheed Highway | 2.128            | \$766,000.00   | \$3,209.93     |
| 8) | 23308 Tamarack Lane    | 5.535            | \$1,283,000.00 | \$6,167.03     |
|    | Total                  | 24.856           | \$8,007,000.00 | \$35,125.66    |