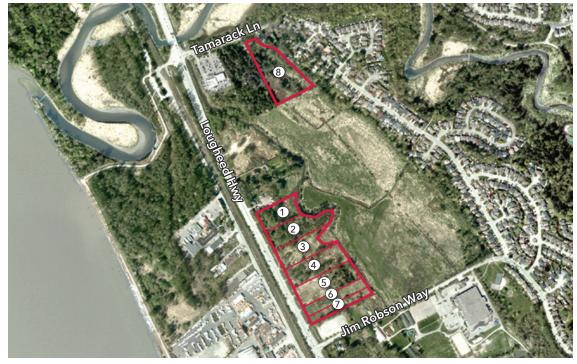

# FOR SALE | INDIVIDUAL OR COMBINATION OF LOTS AVAILBLE 23329-23403 LOUGHEED HIGHWAY & 23308 TAMARACK LANE MAPLE RIDGE, BC

|    | Address                | Lot Size (Acres) | Asking Price   | Property Taxes |
|----|------------------------|------------------|----------------|----------------|
| 1) | 23329 Lougheed Highway | 2.308            | \$909,000.00   | \$4,288.48     |
| 2) | 23337 Lougheed Highway | 3.269            | \$1,102,000.00 | \$4,548.78     |
| 3) | 23351 Lougheed Highway | 2.838            | \$963,000.00   | \$4,036.09     |
| 4) | 23367 Lougheed Highway | 3.393            | \$1,114,000.00 | \$4,595.50     |
| 5) | 23381 Lougheed Highway | 3.551            | \$1,133,000.00 | \$5,185.17     |
| 6) | 23397 Lougheed Highway | 1.834            | \$737,000.00   | \$3,094.68     |
| 7) | 23403 Lougheed Highway | 2.128            | \$766,000.00   | \$3,209.93     |
| 8) | 23308 Tamarack Lane    | 5.535            | \$1,283,000.00 | \$6,167.03     |
|    | Total                  | 24.856           | \$8,007,000.00 | \$35,125.66    |