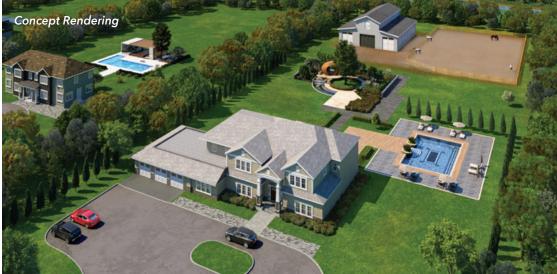

# FOR SALE | INDIVIDUAL OR COMBINATION OF LOTS AVAILBLE 23329-23403 LOUGHEED HIGHWAY & 23308 TAMARACK LANE MAPLE RIDGE, BC

Disclaimer: The Concept Drawing is for visualization purposes only, and no representation or warranty is made to suggest it can be approved or permitted and should not be relied upon without independent verification.