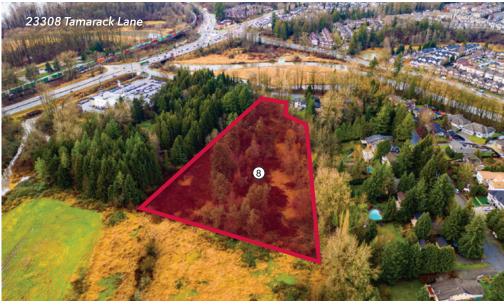

|    | Address                | Lot Size (Acres) | Asking Price   | Property Taxes |
|----|------------------------|------------------|----------------|----------------|
| 1) | 23329 Lougheed Highway | 2.308            | \$909,000.00   | \$4,288.48     |
| 2) | 23337 Lougheed Highway | 3.269            | \$1,102,000.00 | \$4,548.78     |
| 3) | 23351 Lougheed Highway | 2.838            | \$963,000.00   | \$4,036.09     |
| 4) | 23367 Lougheed Highway | 3.393            | \$1,114,000.00 | \$4,595.50     |
| 5) | 23381 Lougheed Highway | 3.551            | \$1,133,000.00 | \$5,185.17     |
| 6) | 23397 Lougheed Highway | 1.834            | \$737,000.00   | \$3,094.68     |
| 7) | 23403 Lougheed Highway | 2.128            | \$766,000.00   | \$3,209.93     |
| 8) | 23308 Tamarack Lane    | 5.535            | \$1,283,000.00 | \$6,167.03     |
|    | Total                  | 24.856           | \$8,007,000.00 | \$35,125.66    |