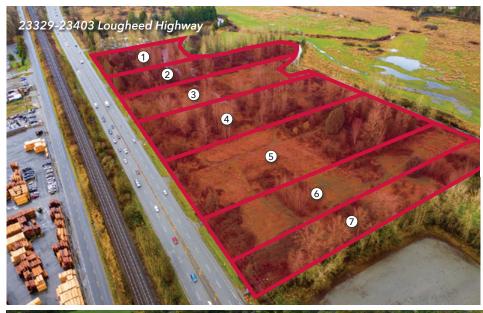

|    | Address                | Lot Size (Acres) | Asking Price   | Property Taxes |
|----|------------------------|------------------|----------------|----------------|
| 1) | 23329 Lougheed Highway | 2.308            | \$909,000.00   | \$4,288.48     |
| 2) | 23337 Lougheed Highway | 3.269            | \$1,102,000.00 | \$4,548.78     |
| 3) | 23351 Lougheed Highway | 2.838            | \$963,000.00   | \$4,036.09     |
| 4) | 23367 Lougheed Highway | 3.393            | \$1,114,000.00 | \$4,595.50     |
| 5) | 23381 Lougheed Highway | 3.551            | \$1,133,000.00 | \$5,185.17     |
| 6) | 23397 Lougheed Highway | 1.834            | \$737,000.00   | \$3,094.68     |
| 7) | 23403 Lougheed Highway | 2.128            | \$766,000.00   | \$3,209.93     |
| 8) | 23308 Tamarack Lane    | 5.535            | \$1,283,000.00 | \$6,167.03     |
|    | Total                  | 24.856           | \$8,007,000.00 | \$35,125.66    |

# FOR SALE | INDIVIDUAL OR COMBINATION OF LOTS AVAILBLE 23329-23403 LOUGHEED HIGHWAY & 23308 TAMARACK LANE MAPLE RIDGE, BC

Disclaimer: The Concept Drawing is for visualization purposes only, and no representation or warranty is made to suggest it can be approved or permitted and should not be relied upon without independent verification.