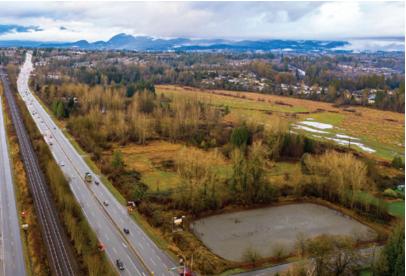

#### **Opportunity**

To acquire affordable large acreages within proximity of downtown Maple Ridge, Kanaka Creek Regional Park, recreational sports facilities, Albion Fair grounds, and hiking/bike trails. These lots offer the opportunity for you to build your own private estate and/or a hobby farm on large parcels of land. If you enjoy your privacy, recreational lifestyle, and large open space, then this is an opportunity you don't want to miss.

#### Location

The site is strategically located minutes from downtown Maple Ridge in the Albion Flats area of Maple Ridge. The property neighbours the Albion Fair Grounds, Albion Sports Complexes and Planet Ice via Jim Robson Way to the east.