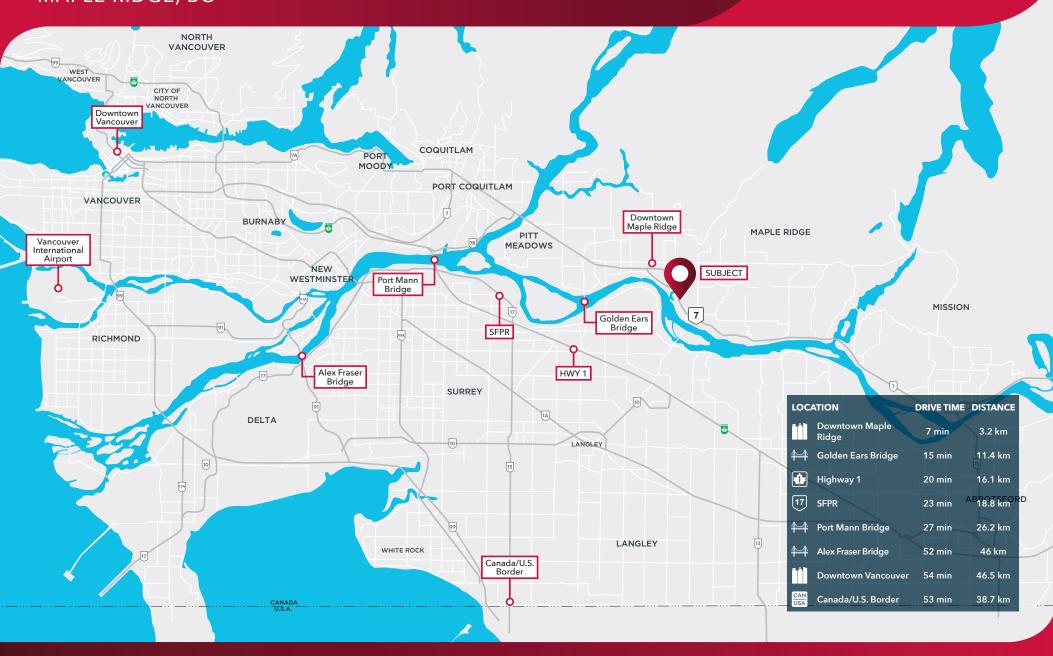

#### Location

The site is strategically located minutes from downtown Maple Ridge in the Albion Flats area of Maple Ridge. The property neighbours the Albion Fair Grounds, Albion Sports Complexes and Planet Ice via Jim Robson Way to the east.