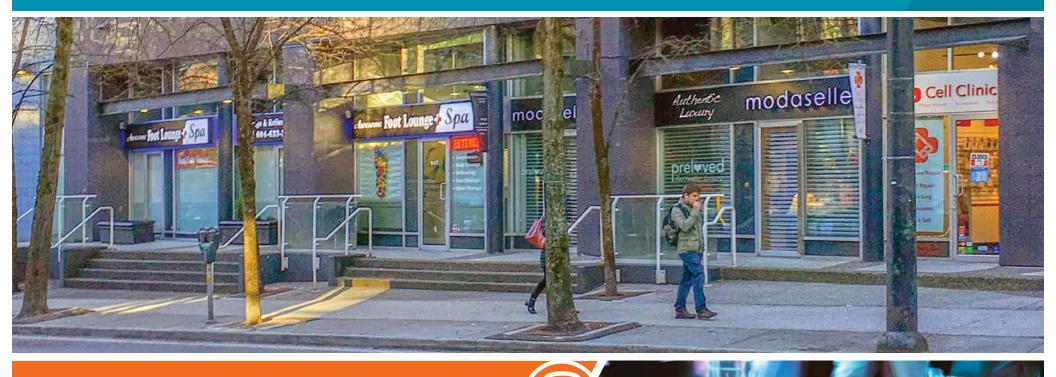

### FOR SALE DOWNTOWN DISTRICT 935, 943 & 947 SEYMOUR STREET VANCOUVER, BC

# FOR SALE DOWNTOWN DISTRICT 935, 943 & 947 SEYMOUR STREET VANCOUVER, BC

| ADDRESS            | LEGAL DESCRIPTION                                                | SL# | SIZE     | GROSS SF | INCOME   | PRICE       | CURRENT ZONING                                        |
|--------------------|------------------------------------------------------------------|-----|----------|----------|----------|-------------|-------------------------------------------------------|
| 947 SEYMOUR STREET | PL LMS3440 LT 1 DL 541 LD 36. UNDIV 45/11238<br>PID: 024-233-510 | 1   | 480 sf   | 528 sf   | \$83,332 | \$975,000   | LEASABLE AREA<br>(GROSS SF)<br>3,136 SF<br>(3,450 SF) |
|                    | PL LMS3440 LT 2 DL 541 LD 36. UNDIV 54/11238<br>PID: 024-233-579 | 2   | 580 sf   | 638 sf   |          | \$1,178,000 |                                                       |
|                    | PL LMS3440 LT 3 DL 541 LD 36. UNDIV 60/11238<br>PID: 024-233-587 | 3   | 645 sf   | 710 sf   |          | \$1,310,000 |                                                       |
| 943 SEYMOUR STREET | PL LMS3440 LT 4 DL 541 LD 36. UNDIV 54/11238<br>PID: 024-233-595 | 4   | 583 sf   | 641 sf   | \$40,744 | \$1,185,000 | PROPERTY TAXES (2018) \$32,124                        |
|                    | PL LMS3440 LT 5 DL 541 LD 36. UNDIV 41/11238 PID: 024-233-609    | 5   | 437 sf   | 481 sf   |          | \$895,000   |                                                       |
| 935 SEYMOUR STREET | PL LMS3440 LT 6 DL 541 LD 36. UNDIV 45/11238<br>PID: 024-233-617 | 6   | 480 sf   | 528 sf   | \$21,120 | \$975,000   | VEAD BUILT                                            |
| TOTAL              |                                                                  |     | 3,205 sf | 3,526 sf |          | \$6,518,000 | YEAR BUILT<br><b>1998</b>                             |