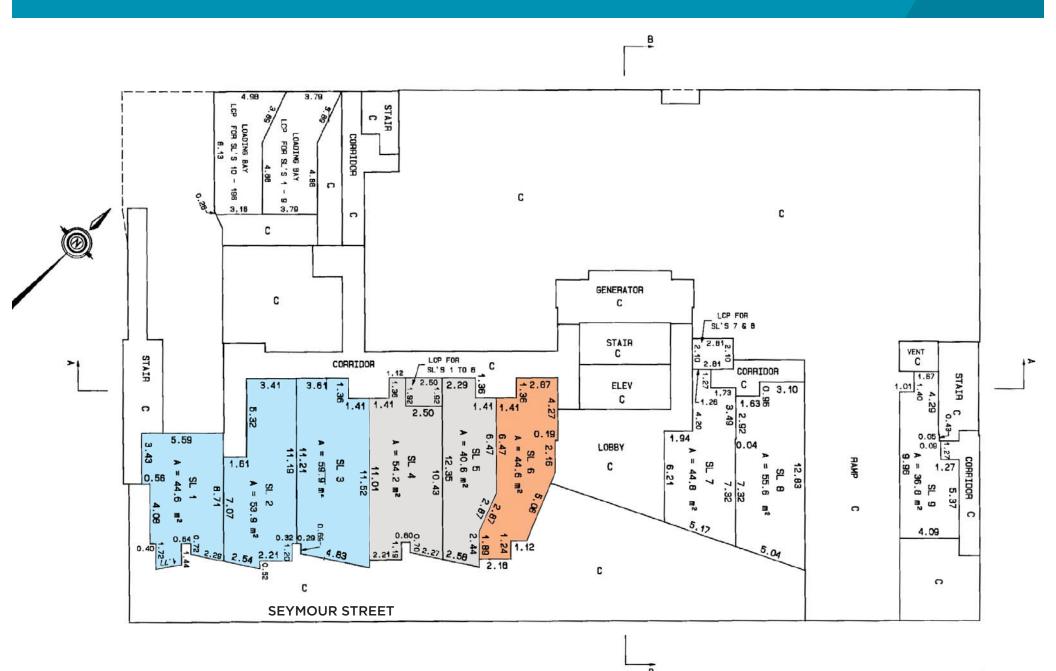

# FOR SALE DOWNTOWN DISTRICT 935, 943 & 947 SEYMOUR STREET VANCOUVER, BC

| ADDRESS            | LEGAL DESCRIPTION                                                | SL# | SIZE     | GROSS SF | INCOME   | PRICE       | CURRENT ZONING                                        |
|--------------------|------------------------------------------------------------------|-----|----------|----------|----------|-------------|-------------------------------------------------------|
| 947 SEYMOUR STREET | PL LMS3440 LT 1 DL 541 LD 36. UNDIV 45/11238<br>PID: 024-233-510 | 1   | 480 sf   | 528 sf   | \$83,332 | \$975,000   | LEASABLE AREA<br>(GROSS SF)<br>3,136 SF<br>(3,450 SF) |
|                    | PL LMS3440 LT 2 DL 541 LD 36. UNDIV 54/11238<br>PID: 024-233-579 | 2   | 580 sf   | 638 sf   |          | \$1,178,000 |                                                       |
|                    | PL LMS3440 LT 3 DL 541 LD 36. UNDIV 60/11238<br>PID: 024-233-587 | 3   | 645 sf   | 710 sf   |          | \$1,310,000 |                                                       |
| 943 SEYMOUR STREET | PL LMS3440 LT 4 DL 541 LD 36. UNDIV 54/11238<br>PID: 024-233-595 | 4   | 583 sf   | 641 sf   | \$40,744 | \$1,185,000 | PROPERTY TAXES (2018) \$32,124                        |
|                    | PL LMS3440 LT 5 DL 541 LD 36. UNDIV 41/11238 PID: 024-233-609    | 5   | 437 sf   | 481 sf   |          | \$895,000   |                                                       |
| 935 SEYMOUR STREET | PL LMS3440 LT 6 DL 541 LD 36. UNDIV 45/11238<br>PID: 024-233-617 | 6   | 480 sf   | 528 sf   | \$21,120 | \$975,000   | VEAD BUILT                                            |
| TOTAL              |                                                                  |     | 3,205 sf | 3,526 sf |          | \$6,518,000 | YEAR BUILT<br><b>1998</b>                             |