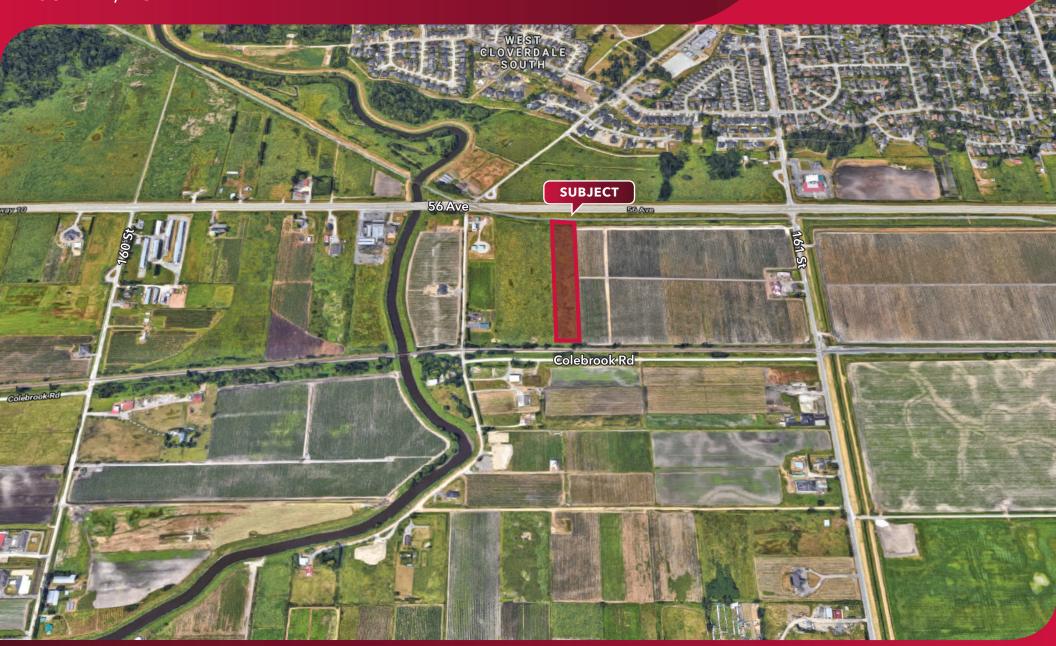

#### Location

Located south of Highway 10 between 161st Street and 164th Street. Convenient access to Highway 10, Highway 15, and Highway 99/91.

#### Lot Size

5.767 acres (217' x 1,161')