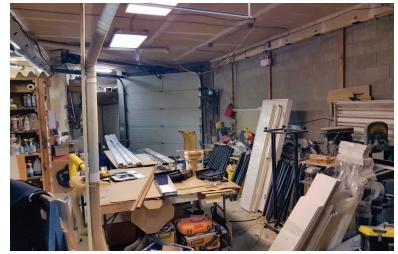

## **FEATURES**

- · Concrete block construction
- · 10' clear ceiling height in warehouse
- 3-phase electrical service (purchaser to verify)
- One (1) grade loading door
- Two (2) washrooms on main floor
- · One (1) washroom on second floor including shower
- Three (3) parking stalls
- Kitchenette
- · Fluorescent lighting

## **BUILDING SIZE\***

 Office
 1,545 sf

 Warehouse
 1,313 sf

 Total Approximate Area
 2,858 sf

\*to be confirmed by purchaser as required