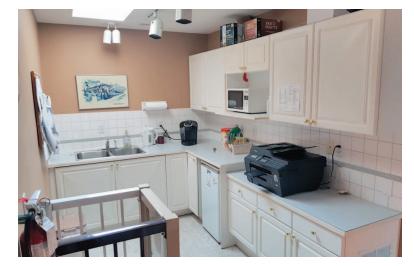

## **FEATURES**

- · Concrete block construction
- · 10' clear ceiling height in warehouse
- 3-phase electrical service (purchaser to verify)
- One (1) grade loading door
- Two (2) washrooms on main floor
- · One (1) washroom on second floor including shower
- Three (3) parking stalls
- Kitchenette
- · Fluorescent lighting