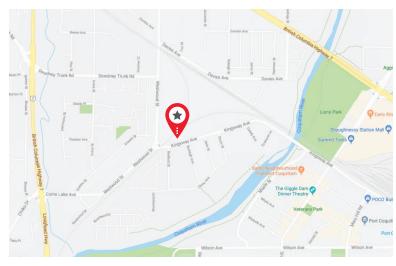

### **LOCATION**

The building is located on the north side of Kingsway Avenue and offers easy access to major routes like Lougheed Highway, Mary Hill Bypass, and Trans-Canada Highway.