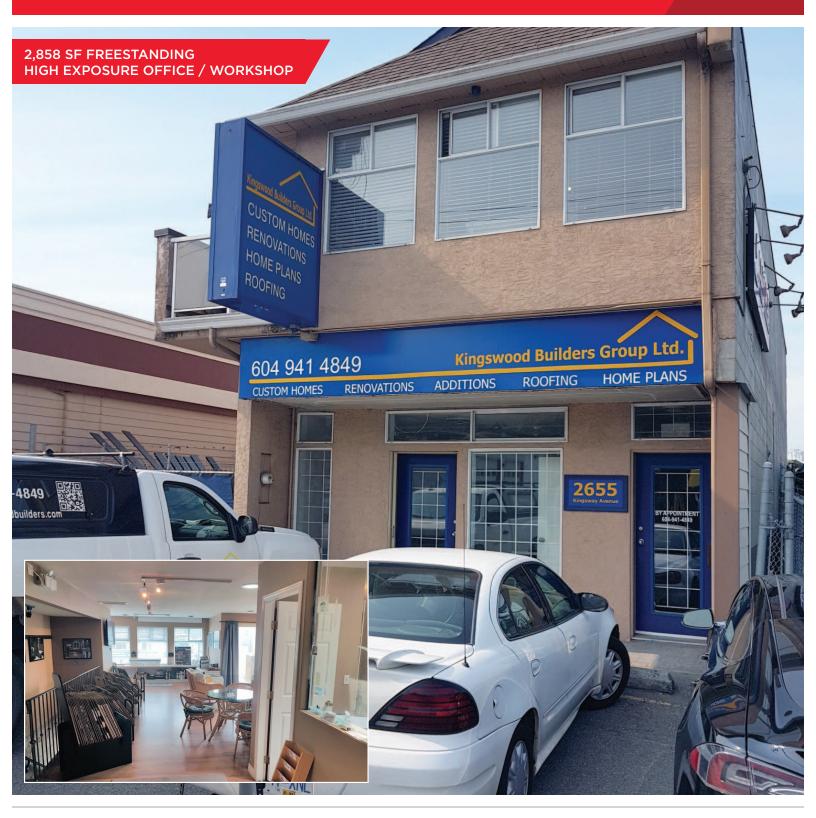

# FOR SALE 2655 KINGSWAY AVENUE PORT COQUITLAM, BC

## **FEATURES**

- · Concrete block construction
- · 10' clear ceiling height in warehouse
- 3-phase electrical service (purchaser to verify)
- One (1) grade loading door
- Two (2) washrooms on main floor
- · One (1) washroom on second floor including shower
- Three (3) parking stalls
- Kitchenette
- · Fluorescent lighting

## **BUILDING SIZE\***

 Office
 1,545 sf

 Warehouse
 1,313 sf

 Total Approximate Area
 2,858 sf

\*to be confirmed by purchaser as required