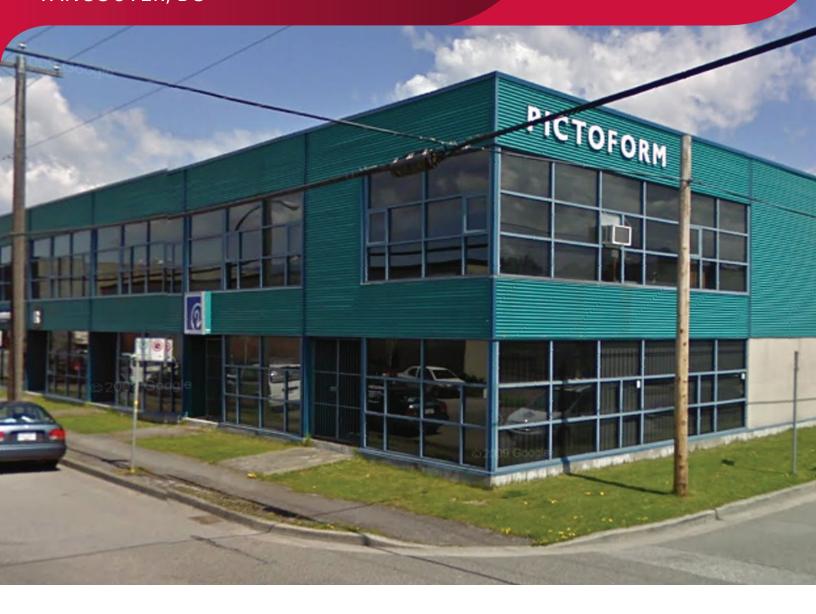

# FOR LEASE | INDUSTRIAL 1288 VERNON DRIVE VANCOUVER, BC

- 2,224 SF Office/Warehouse Space
- **▶** Clark Drive Area
- **▶** Grade Loading

# FOR LEASE | INDUSTRIAL 1288 VERNON DRIVE VANCOUVER, BC