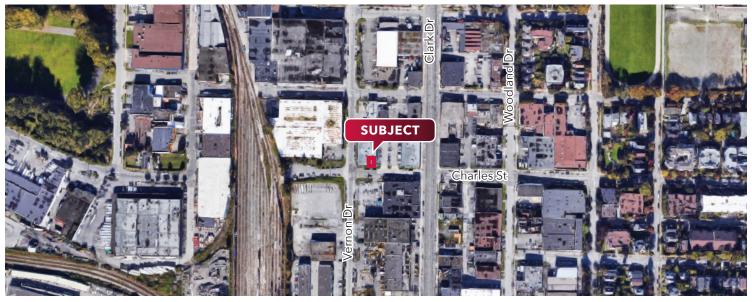

## Location

The subject property is situated on Vernon Drive just one block west of the corner at Clark Drive & Charles Street. This area is home to many service oriented businesses, wholesaling, showroom and light manufacturing operations. This location offers excellent access to Downtown Vancouver and other major arterial routes.