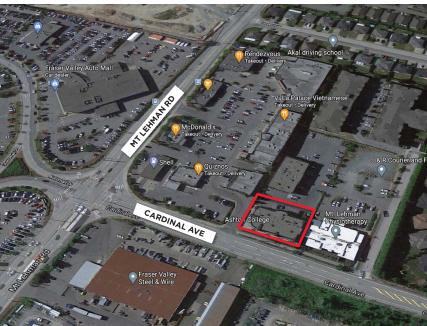

#### AREA DEMOGRAPHICS WITHIN 3 KM

| 588       | Businesses                                                   |   |
|-----------|--------------------------------------------------------------|---|
| 14,575    | Daytime Working Population                                   |   |
| 31,093    | Total Population                                             |   |
| 3.3%      | Projected Growth (2019-2024)                                 |   |
| 8,397     | Households                                                   | _ |
| 2.8%      | Projected Growth (2019-2024)                                 |   |
| Ages:     | 25.8% < 19<br>59.4% 20 - 64<br>14.8% > 65<br>36.4 Median Age |   |
| \$109,154 | Average Household Income                                     |   |