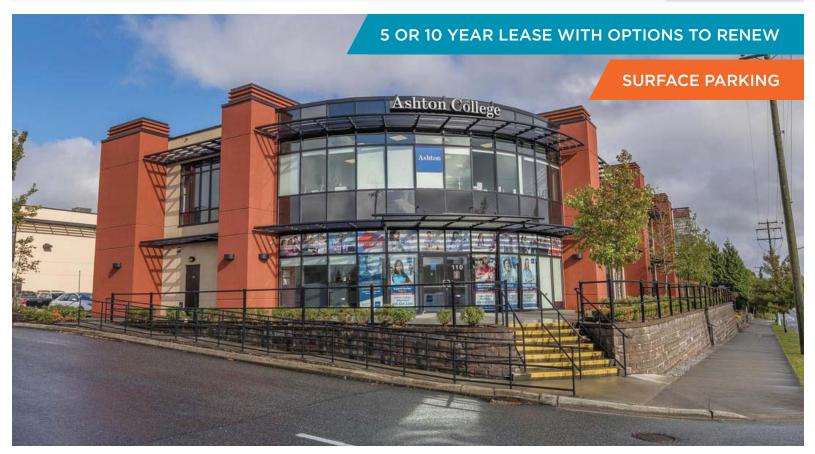

## **FOR LEASE**

# 30475 CARDINAL AVENUE ABBOTSFORD, BC

#### **AVAILABLE AREA FOR LEASE**

Main/Ground Floor 5,610.15 sf

#### **ASKING RENT**

\$22.50 psf