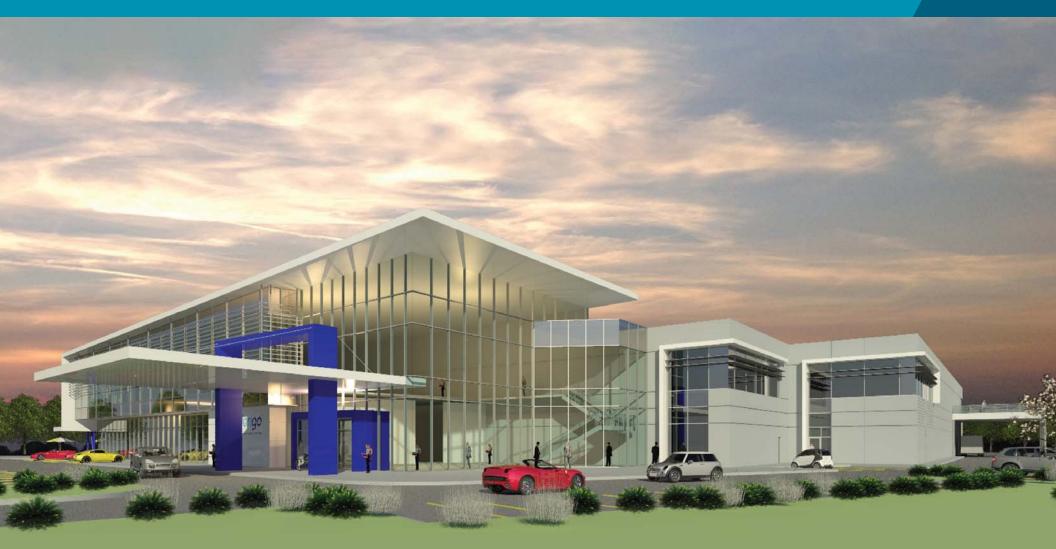

#### **OPPORTUNITY**

Opportunity to lease 15,797 sf of brand-new flex space within part of the state-of-the-art building custom built by the Beedie Group for Dorigo Systems Ltd., which can be used for 100% office, or office/warehouse and production uses.