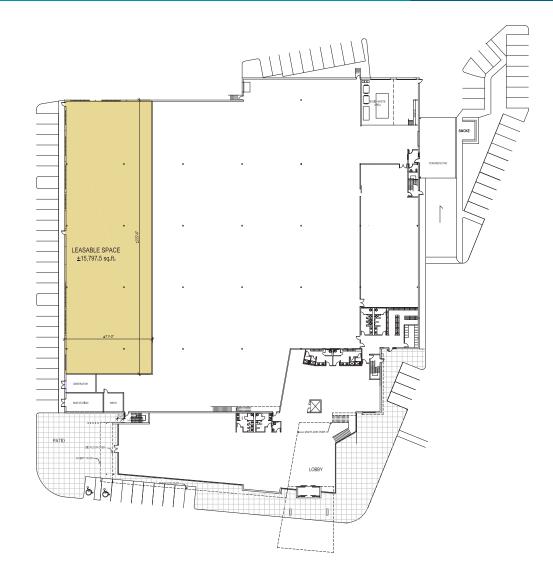

#### **AVAILABLE AREA**

15,797 sf

#### **CEILING HEIGHTS**

32' clear

#### LOADING

Grade level loading doors. All concrete tilt-panel walls has been designed and constructed with knock-out panels allowing additional doors or added office window systems.