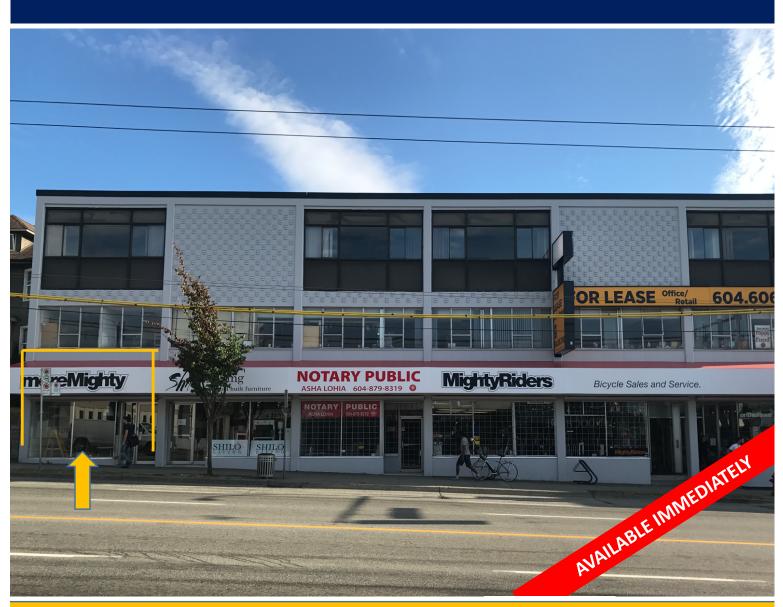

#### **OPPORTUNITY**

Street front unit with open floor plan available on high traffic street in Vancouver.

#### **HIGHLIGHTS**

- Common area recently painted with new flooring
- Great signage opportunities
- Excellent parking
- Direct access to covered parking lot

#### **LOCATION**

Located on the south-east corner of East Broadway & Ontario Street. High visibility with great traffic

#### **AVAILABILITY**

Available immediately