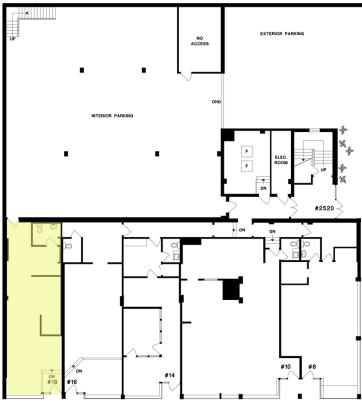

606-7016 info@valueindustries.com





400 – 1245 W. Broadway Vancouver, BC V6H 1G7 www.ValueGroupProperties.com

## FOR LEASE

18 East Broadway Vancouver, BC

#### **OPPORTUNITY**

Street front unit with open floor plan available on high traffic street in Vancouver.

#### **HIGHLIGHTS**

- Common area recently painted with new flooring
- Great signage opportunities
- Excellent parking
- Direct access to covered parking lot

#### **SIZE**

806 square feet

#### **ZONING**

C-3A Community Commercial Zone

#### **LOCATION**

Located on the south-east corner of East Broadway & Ontario Street. High visibility with great traffic

#### **PARKING**

Ample on-site parking

#### **AVAILABILITY**

Available immediately

#### **LEASE RATE**

\$2,950 gross/month (Year 1) (excluding management fee)





Note The landlord has provided this information as a courtesy only and assumes no liability for its accuracy. All figures should be verified before relying on them. Rates subject to change.

Value Property Group (604) 606-7016 info@valueindustries.com