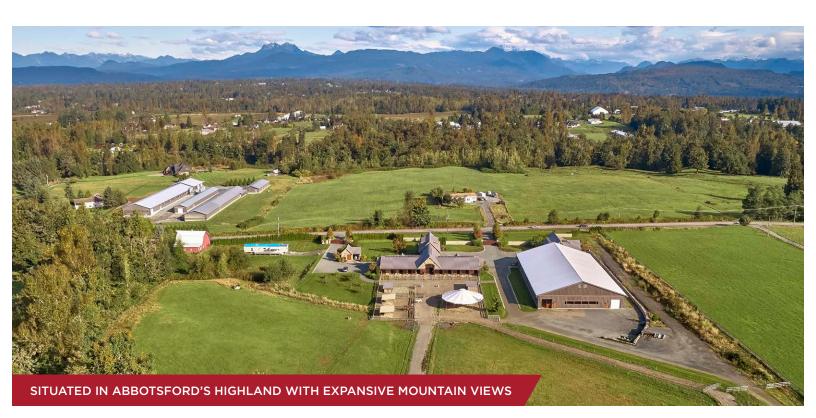

#### **OPPORTUNITY**

Cushman & Wakefield is pleased to present to the market 29360 Townshipline Road - a world-class equestrian facility encompassing 39.5 acres in the heart of Abbotsford, BC.

An equestrian-lover's dream, this estate is comprised of four buildings built in 2012 including a coach house living quarters over a four bay garage. The state-of-the-art equestrian facilities features an 18,000 square foot irrigated indoor riding arena, 10-stall barn, fenced pastures along with dry, scenic trails.

Situated within the parameters of the provincially zoned Agricultural Land Reserve, the estates boasts an extensive acreage suitably prime for use as agricultural land, a polo field, or a dressage/showjumping stadium.

The Estate also offers the opportunity to build a magnificent custom home with panoramic views of the mountains - all required infrastructure has been pre-installed to build your own custom home overlooking the meadow, barn and riding arena.