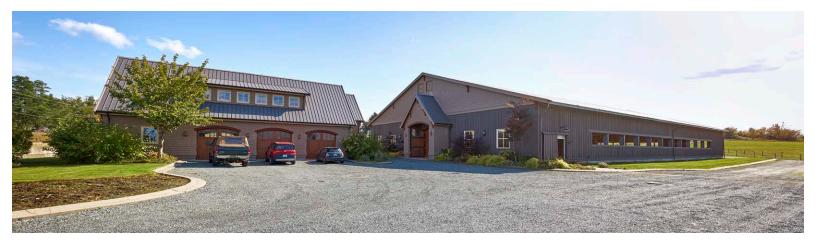

#### **OPPORTUNITY**

Cushman & Wakefield is pleased to present to the market 29360 Townshipline Road - a world-class equestrian facility encompassing 39.5 acres in the heart of Abbotsford, BC.

An equestrian-lover's dream, this estate is comprised of four buildings built in 2012 including a coach house living quarters over a four bay garage. The state-of-the-art equestrian facilities features an 18,000 square foot irrigated indoor riding arena, 10-stall barn, fenced pastures along with dry, scenic trails.

#### **PROPERTY FEATURES**

- Gated complex with paved, tree lined roadways situated in a private, rural setting
- 3,632 sf main building a coach house with living quarters above a 4 bay garage
- 10 stall barn with full electricity, water and heating opening up onto several rolling pastures and dry trails
- Extensive security system installed in all buildings
- Custom high-end finishes in the coach house and barn
- Full backup generator
- Nearly \$1,000,000 of subterranean site improvements including retaining walls, pathways, drainage, waste management, irrigation, power, security, electric fencing & gate, and horse-friendly grasses.