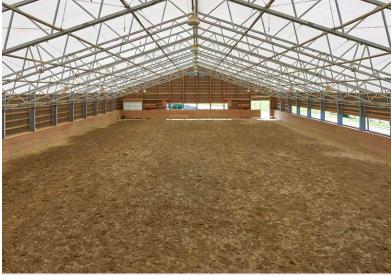

#### **OPPORTUNITY**

Cushman & Wakefield is pleased to present to the market 29360 Townshipline Road - a world-class equestrian facility encompassing 39.5 acres in the heart of Abbotsford, BC.

An equestrian-lover's dream, this estate is comprised of four buildings built in 2012 including a coach house living quarters over a four bay garage. The state-of-the-art equestrian facilities features an 18,000 square foot irrigated indoor riding arena, 10-stall barn, fenced pastures along with dry, scenic trails.

#### **PROPERTY FEATURES**

- Gated complex with paved, tree lined roadways situated in a private, rural setting
- 3,632 sf main building a coach house with living quarters above a 4 bay garage
- 10 stall barn with full electricity, water and heating opening up onto several rolling pastures and dry trails
- Extensive security system installed in all buildings
- Custom high-end finishes in the coach house and barn
- Full backup generator
- Nearly \$1,000,000 of subterranean site improvements including retaining walls, pathways, drainage, waste management, irrigation, power, security, electric fencing & gate, and horse-friendly grasses.