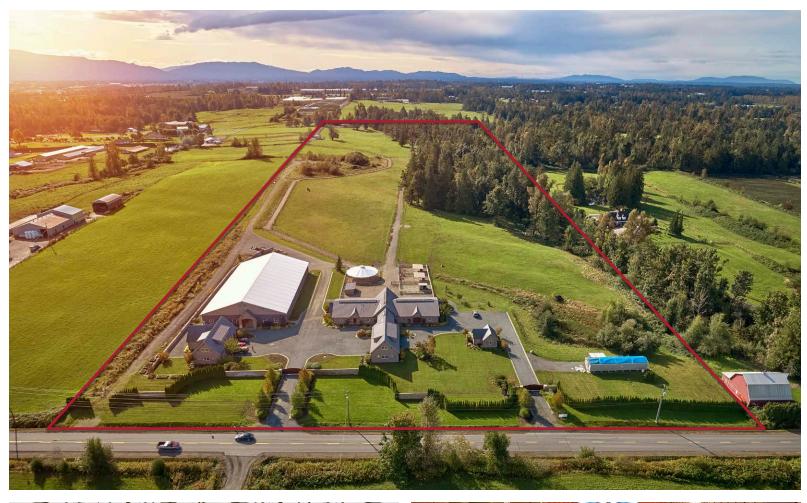

#### **OPPORTUNITY**

Cushman & Wakefield is pleased to present to the market 29360 Townshipline Road - a world-class equestrian facility encompassing 39.5 acres in the heart of Abbotsford, BC.

An equestrian-lover's dream, this estate is comprised of four buildings built in 2012 including a coach house living quarters over a four bay garage. The state-of-the-art equestrian facilities features an 18,000 square foot irrigated indoor riding arena, 10-stall barn, fenced pastures along with dry, scenic trails.

Situated within the parameters of the provincially zoned Agricultural Land Reserve, the estates boasts an extensive acreage suitably prime for use as agricultural land, a polo field, or a dressage/showjumping stadium.

The estate offers a turnkey ready for continued use as an equestrian facility and / or private family home. You can have an incomparable lifestyle with a perfect balance of comfort and country living within 90 minutes of downtown Vancouver, close proximity to the Abbotsford Airport, the Canada / USA border, and the TransCanada Highway (Highway 1).

The Estate also offers the opportunity to build a magnificent custom home with panoramic views of the mountains - all required infrastructure has been pre-installed to build your own custom home overlooking the meadow, barn and riding arena.

#### **PROPERTY FEATURES**

- Gated complex with paved, tree lined roadways situated in a private, rural setting
- 3,632 sf main building a coach house with living quarters above a 4 bay garage
- 10 stall barn with full electricity, water and heating opening up onto several rolling pastures and dry trails
- Extensive security system installed in all buildings
- Custom high-end finishes in the coach house and barn
- Full backup generator
- Nearly \$1,000,000 of subterranean site improvements including retaining walls, pathways, drainage, waste management, irrigation, power, security, electric fencing & gate, and horse-friendly grasses.