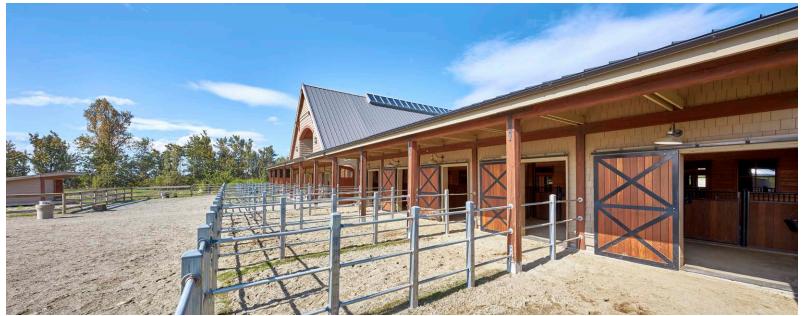

#### **OPPORTUNITY**

Cushman & Wakefield is pleased to present to the market 29360 Townshipline Road - a world-class equestrian facility encompassing 39.5 acres in the heart of Abbotsford, BC.

An equestrian-lover's dream, this estate is comprised of four buildings built in 2012 including a coach house living quarters over a four bay garage. The state-of-the-art equestrian facilities features an 18,000 square foot irrigated indoor riding arena, 10-stall barn, fenced pastures along with dry, scenic trails.

#### **PROPERTY FEATURES**

- Gated complex with paved, tree lined roadways situated in a private, rural setting
- 3,632 sf main building a coach house with living quarters above a 4 bay garage
- 10 stall barn with full electricity, water and heating opening up onto several rolling pastures and dry trails
- Extensive security system installed in all buildings
- Custom high-end finishes in the coach house and barn
- Full backup generator
- Nearly \$1,000,000 of subterranean site improvements including retaining walls, pathways, drainage, waste management, irrigation, power, security, electric fencing & gate, and horse-friendly grasses.