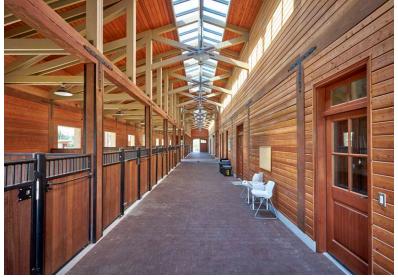

#### **OPPORTUNITY**

Cushman & Wakefield is pleased to present to the market 29360 Townshipline Road - a world-class equestrian facility encompassing 39.5 acres in the heart of Abbotsford, BC.

An equestrian-lover's dream, this estate is comprised of four buildings built in 2012 including a coach house living quarters over a four bay garage. The state-of-the-art equestrian facilities features an 18,000 square foot irrigated indoor riding arena, 10-stall barn, fenced pastures along with dry, scenic trails.

#### **PROPERTY FEATURES**

- Gated complex with paved, tree lined roadways situated in a private, rural setting
- 3,632 sf main building a coach house with living quarters above a 4 bay garage
- 10 stall barn with full electricity, water and heating opening up onto several rolling pastures and dry trails
- Extensive security system installed in all buildings
- Custom high-end finishes in the coach house and barn
- Full backup generator
- Nearly \$1,000,000 of subterranean site improvements including retaining walls, pathways, drainage, waste management, irrigation, power, security, electric fencing & gate, and horse-friendly grasses.