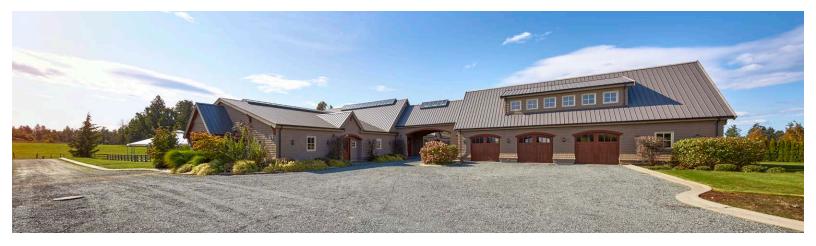

#### **OPPORTUNITY**

Cushman & Wakefield is pleased to present to the market 29360 Townshipline Road - a world-class equestrian facility encompassing 39.5 acres in the heart of Abbotsford, BC.

An equestrian-lover's dream, this estate is comprised of four buildings built in 2012 including a coach house living quarters over a four bay garage. The state-of-the-art equestrian facilities features an 18,000 square foot irrigated indoor riding arena, 10-stall barn, fenced pastures along with dry, scenic trails.

#### **PROPERTY FEATURES**

- Gated complex with paved, tree lined roadways situated in a private, rural setting
- 3,632 sf main building a coach house with living quarters above a 4 bay garage
- 10 stall barn with full electricity, water and heating opening up onto several rolling pastures and dry trails
- Extensive security system installed in all buildings
- Custom high-end finishes in the coach house and barn
- Full backup generator
- Nearly \$1,000,000 of subterranean site improvements including retaining walls, pathways, drainage, waste management, irrigation, power, security, electric fencing & gate, and horse-friendly grasses.