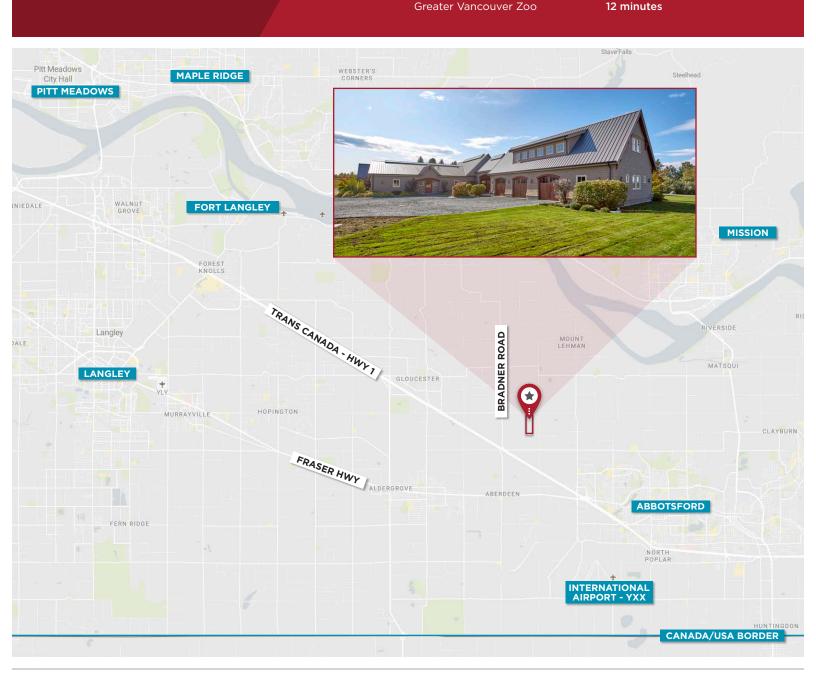

# 29360 TOWNSHIPLINE ROAD • ABBOTSFORD, BC 39.5 ACRE EQUESTRIAN ESTATE

**DRIVE TIMES** 

Downtown Vancouver 90 minutes

Downtown Langley 25 minutes

Downtown Abbotsford 15 minutes

Abbotsford International Airport 15 minutes