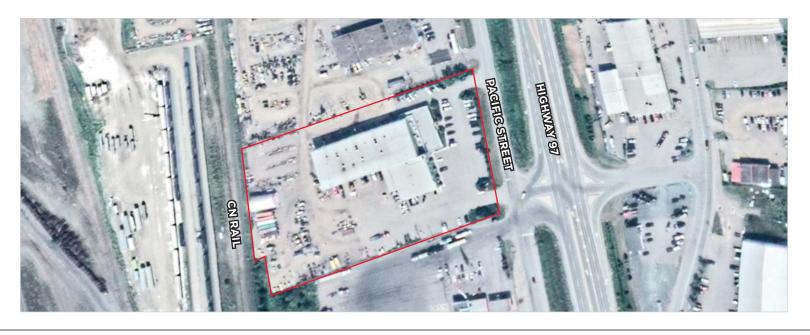

#### LOCATION

The subject property is located in the BCR Industrial Park along Highway 97. This well established industrial park is only minutes to downtown Prince George and the Prince George Airport. The Park is home to companies such as Freightliner, Williams Machinery, Wajax, Fountain Tire, Kinnecor, Brandt Tractor and Finning.

## LEGAL

Lot 44, District Lot 745, Caribou District, Plan 17833 Except Plan PGP36481, PID: 001-270-608

# SITE SIZE

4.63 acres