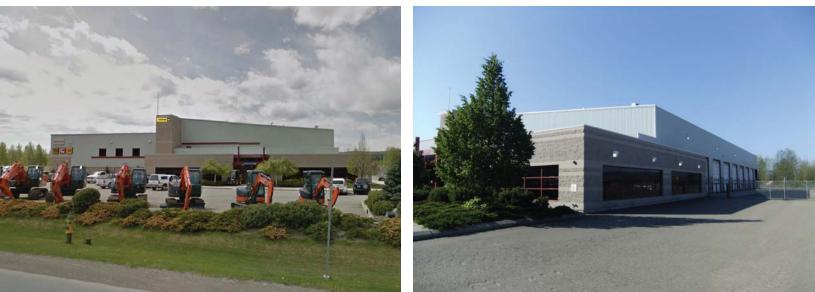

#### TENANT

Finning

## **PROPERTY FEATURES**

- Well finished office/showroom area
- 28' clear ceiling height in shop area
- 2-10 tonne overhead cranes
- Paved and fenced
- Rail potential
- 10 grade level doors
- Fully serviced
- Air-conditioned in the office/showroom
- Phase 1 & 2 environmental reports available