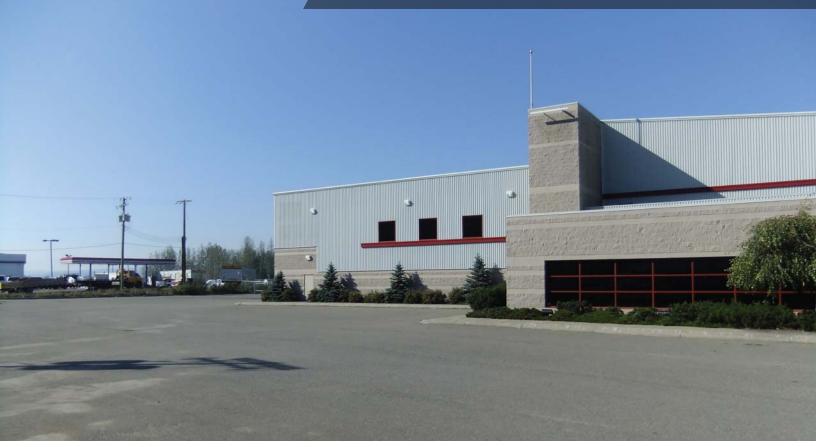

# FOR SALE **1140 PACIFIC STREET** PRINCE GEORGE, BC

HIGHWAY EXPOSURE PROPERTY LEASED TO FINNING

**Bill Randall** Personal Real Estate Corporation Senior Vice President, Industrial 604 608 5967 bill.randall@cushwake.com

#### LOCATION

The subject property is located in the BCR Industrial Park along Highway 97. This well established industrial park is only minutes to downtown Prince George and the Prince George Airport. The Park is home to companies such as Freightliner, Williams Machinery, Wajax, Fountain Tire, Kinnecor, Brandt Tractor and Finning.

## **PROPERTY FEATURES**

- Well finished office/showroom area
- 28' clear ceiling height in shop area
- 2-10 tonne overhead cranes
- Paved and fenced
- Rail potential
- 10 grade level doors
- Fully serviced
- Air-conditioned in the office/showroom
- Phase 1 & 2 environmental reports available