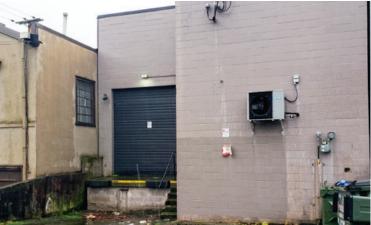

## **Highlights**

- ► Freestanding exposure industrial facility
- ► Concrete block construction
- ▶ Dock loading
- ► Presentable office/showroom areas
- ▶ 19' warehouse ceiling

### **Features**

- Freestanding concrete block exposure building
- 19'- 4" warehouse clear ceiling
- 3 phase 200 amps 240V
- Dock loading with leveler
- Bonus mezzanine storage
- Open layout showroom
- Boardroom
- Coffee bar with sink
- **HVAC** second floor offices