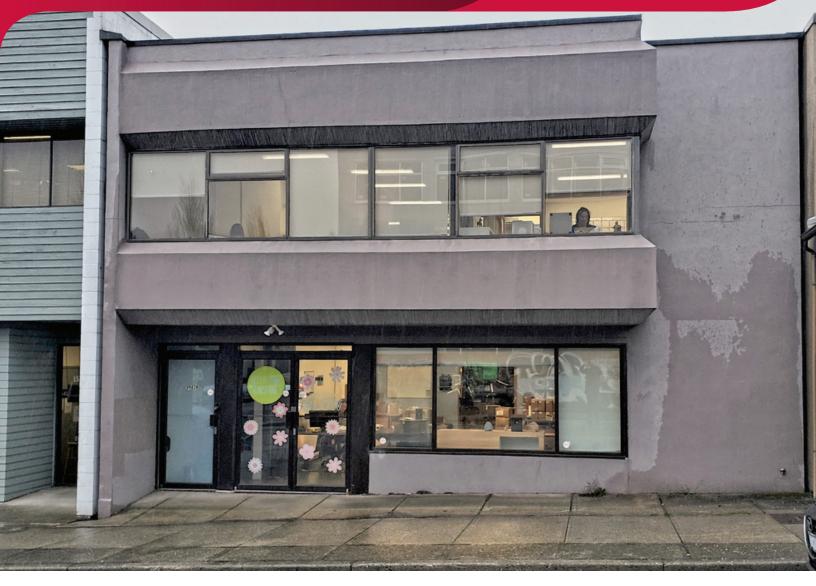

# ▶ 3,885 SF Exposure Freestanding Industrial Property

## **Highlights**

- ► Freestanding exposure industrial facility
- ► Concrete block construction
- ▶ Dock loading
- ► Presentable office/showroom areas
- ▶ 19' warehouse ceiling

### **Features**

- Freestanding concrete block exposure building
- 19'- 4" warehouse clear ceiling
- 3 phase 200 amps 240V
- Dock loading with leveler
- Bonus mezzanine storage
- Open layout showroom
- Boardroom
- Coffee bar with sink
- **HVAC** second floor offices