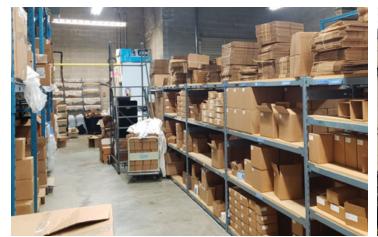

## **Highlights**

- ► Freestanding exposure industrial facility
- ► Concrete block construction
- ▶ Dock loading
- ► Presentable office/showroom areas
- ▶ 19' warehouse ceiling

### **Features**

- Freestanding concrete block exposure building
- 19'- 4" warehouse clear ceiling
- 3 phase 200 amps 240V
- Dock loading with leveler
- Bonus mezzanine storage
- Open layout showroom
- Boardroom
- Coffee bar with sink
- **HVAC** second floor offices