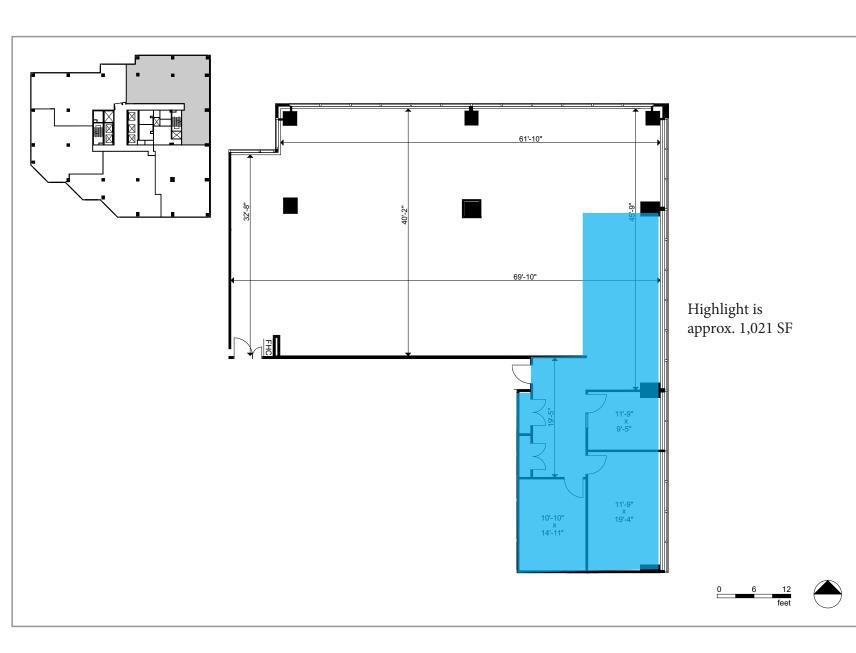

Client: GWL Realty Advisors Inc

PROPERTY MANAGEMENT

Version: SP4A

26/11/2018 Measured: 25/09/2017

**5255 Yonge Street** Toronto, Ontario

**Suite 1210** 

Rentable Area 4,548 sq ft

This work product has been prepared by Extreme Measures Inc. pursuant to a contract with the Client for the sole benefit of and use by the Client. No third party may rely on this work product without the receipt of a reliance letter from Extreme Measures Inc.